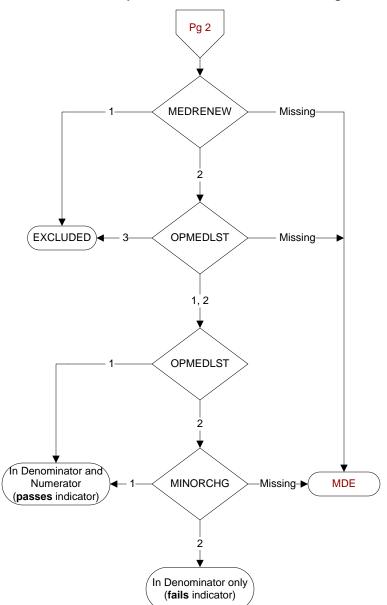

## **MEDRENEW** (OP MedRec)

During the outpatient clinic visit on (computer to display nexusdt if nexusrx = 1 or medrxdt if opmedrx = 1), was renewal of the patient's current medication(s) by the physician/APN/PA the only medication action documented?

- 1. Yes
- 2. No

## **OPMEDLST** (OP MedRec)

At the time of discharge from the outpatient clinic visit on (computer to display nexusdt if nexusrx = 1or medrxdt if opmedrx = 1), is there documentation that a written list of the reconciled discharge medications was provided to the patient/caregiver?

- 1. Yes
- 2. No
- 3. Documented medications were not prescribed or changed during the most recent outpatient clinic visit

## MINORCHG (OP MedRec)

At the time of discharge from the outpatient clinic visit on (computer to display nexusdt if nexusrx = 1 or medrxdt if opmedrx = 1), is there documentation the physician/APN/PA, pharmacist, or nurse provided written information to the patient on minor medication changes?