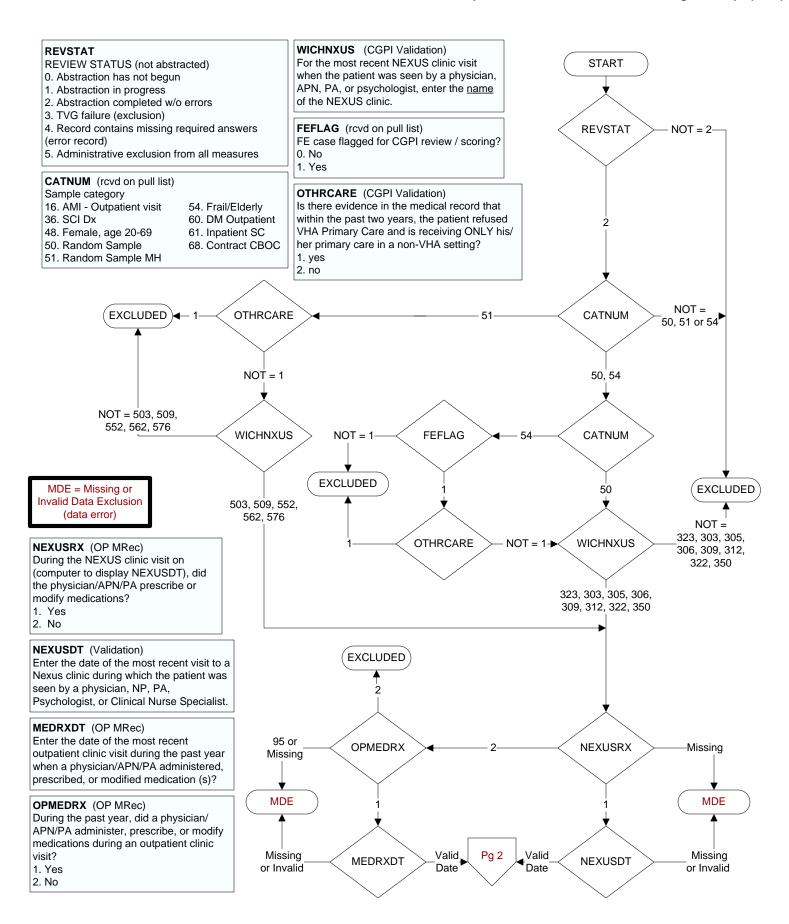

## **MEDRENEW** (OP MedRec)

During the outpatient clinic visit on (computer to display nexusdt if nexusrx = 1 or medrxdt if opmedrx = 1), was renewal of the patient's current medication(s) by the physician/APN/PA the only medication action documented?

- 1. Yes
- 2. No

## **OPMEDLST** (OP MedRec)

At the time of discharge from the outpatient clinic visit on (computer to display nexusdt if nexusrx = 1or medrxdt if opmedrx = 1), is there documentation that a written list of the reconciled discharge medications was provided to the patient/caregiver?

- 1. Yes
- 2. No
- 3. Documented medications were not prescribed or changed during the most recent outpatient clinic visit

## MINORCHG (OP MedRec)

At the time of discharge from the outpatient clinic visit on (computer to display nexusdt if nexusrx = 1 or medrxdt if opmedrx = 1), is there documentation the physician/APN/PA, pharmacist, or nurse provided written information to the patient on minor medication changes?