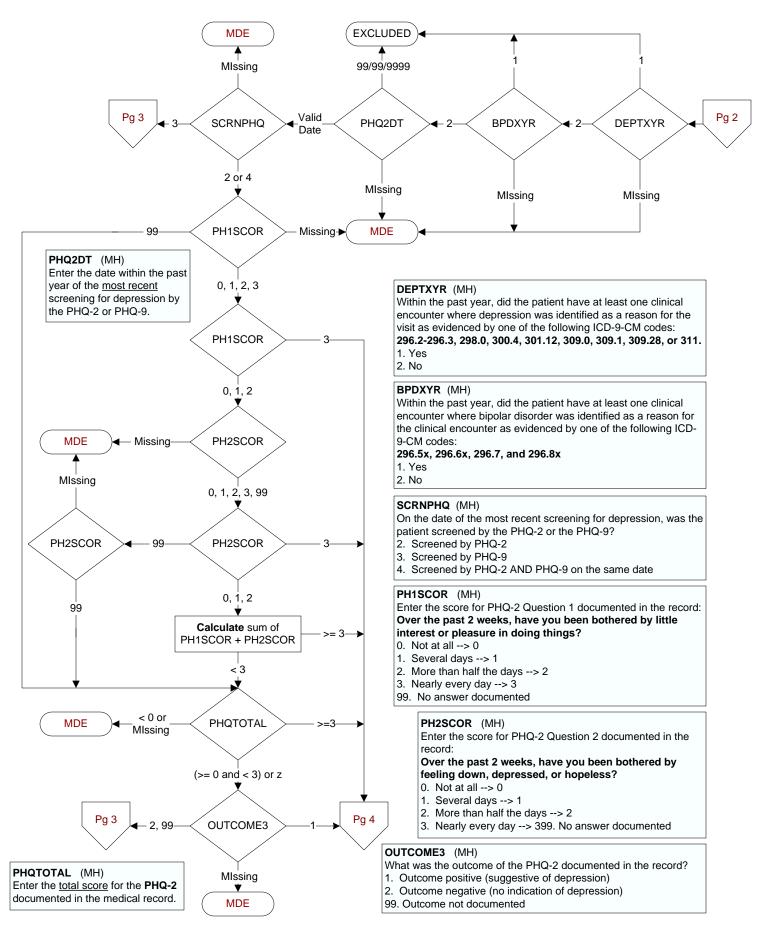

2

Pg 2



MDE = Missing or

Invalid Data Exclusion (data error)





#### **DEPEVAL** (MH)

Following the positive PHQ-2 or PHQ-9 or affirmative answer to PHQ-9 question 9, did the provider document the patient needed further intervention?

- 1. Yes, documented further intervention needed
- 2. Documented no further intervention needed
- 99. No documentation regarding further intervention

#### NODEPINT (MH)

Following the positive PHQ-2 or PHQ-9 or affirmative answer to PHQ-9 question 9, did the provider document the patient refused further evaluation/treatment for depression?

- 1. Yes
- 2. No

### **DEPCARE** (MH)

Following the positive PHQ-2 or PHQ-9 or affirmative answer to PHQ-9 question 9, did the provider document the patient was already receiving recommended care for depression?

- 1. Yes
- 2. No

## DECAROUT (MH)

Following the positive PHQ-2