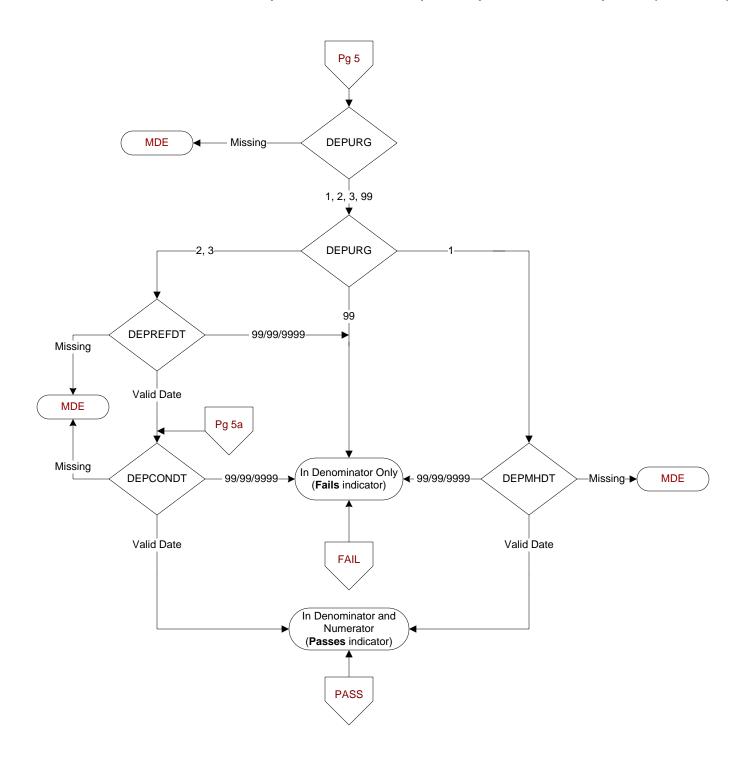

# **DEPURG** (MH)

Following the positive PHQ-2 or PHQ-9 or affirmative answer to question 9, did the provider document the urgency of the mental health evaluation?

- 1. Immediate/emergent mental health evaluation needed
- 2. Urgent mental health evaluation needed
- 3. Non-urgent mental health evaluation needed
- 99. No documentation of urgency of care

### **DEPMHDT** (MH)

Enter the date the patient was <u>emergently</u> transferred to mental health care services.

### **DEPREFDT** (MH)

Enter the date the mental health consult was placed.

# **DEPCONDT** (MH)

Enter the date the provider documented contact information was provided to the patient.