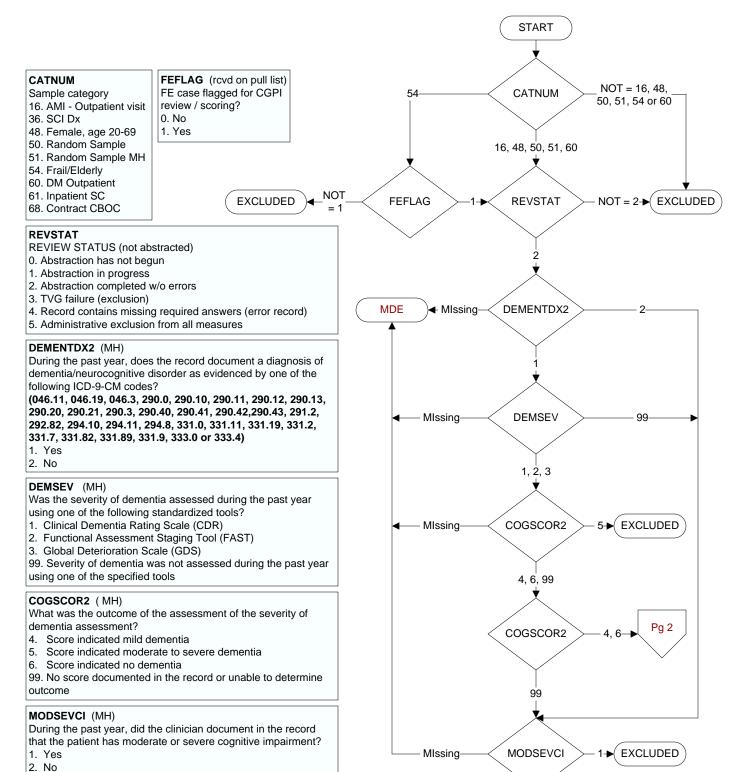

2

Pg 2



MDE = Missing or

Invalid Data Exclusion (data error)





#### **DEPEVAL** (MH)

Following the positive PHQ-2 or PHQ-9 or affirmative answer to PHQ-9 question 9, did the provider document the patient needed further intervention?

- 1. Yes, documented further intervention needed
- 2. Documented no further intervention needed
- 99. No documentation regarding further intervention

#### NODEPINT (MH)

Following the positive PHQ-2 or PHQ-9 or affirmative answer to PHQ-9 question 9, did the provider document the patient refused further evaluation/treatment for depression?

- 1. Yes
- 2. No

### **DEPCARE** (MH)

Following the positive PHQ-2 or PHQ-9 or affirmative answer to PHQ-9 question 9, did the provider document the patient was already receiving recommended care for depression?

- 1. Yes