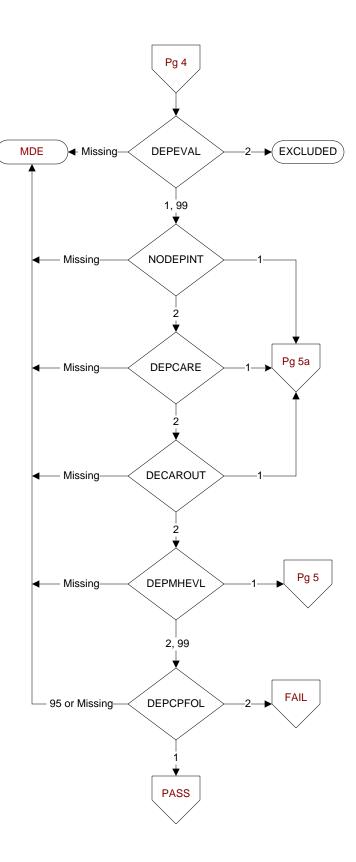

#### **DEPEVAL** (MH)

Following the positive PHQ-2 or PHQ-9 or affirmative answer to PHQ-9 question 9, did the provider document the patient needed further intervention?

- 1. Yes, documented further intervention needed
- 2. Documented no further intervention needed
- 99. No documentation regarding further intervention

#### NODEPINT (MH)

Following the positive PHQ-2 or PHQ-9 or affirmative answer to PHQ-9 question 9, did the provider document the patient refused further evaluation/treatment for depression?

- 1. Yes
- 2. No

### **DEPCARE** (MH)

Following the positive PHQ-2 or PHQ-9 or affirmative answer to PHQ-9 question 9, did the provider document the patient was already receiving recommended care for depression?

- 1. Yes
- 2. No

## DECAROUT (MH)

Following the positive PHQ-2 or PHQ-9 or affirmative answer to PHQ-9 question 9, did the provider document the patient was to receive care for depression outside this VA?

- 1. Yes
- 2. No

## **DEPMHEVL** (MH)

Following the positive PHQ-2 or PHQ-9 or affirmative answer to PHQ-9 question 9, did the provider document that the patient needed a mental health evaluation?

- 1. Yes, mental health evaluation needed
- 2. No mental health evaluation needed
- 99. No documentation regarding mental health evaluation

## **DEPCPFOL** (MH)

Following the positive PHQ-2 or PHQ-9 or affirmative answer to PHQ-9 question 9, did the provider document that the patient will follow-up with a primary care provider?

- 1. Yes
- 2. No
- 95. Not applicable