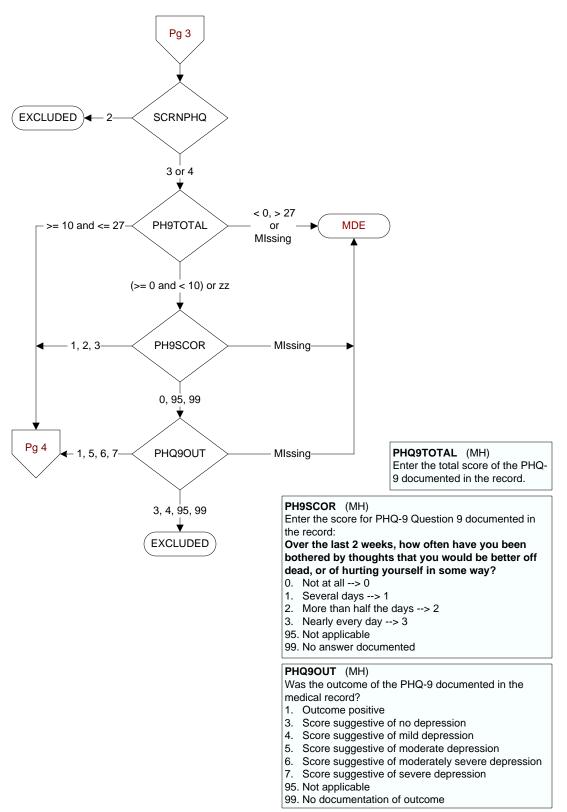

2

Pg 2



MDE = Missing or

Invalid Data Exclusion (data error)





#### **DEPEVAL** (MH)

Following the positive PHQ-2 or PHQ-9 or affirmative answer to PHQ-9 question 9, did the provider document the patient needed further intervention?

- 1. Yes, documented further intervention needed
- 2. Documented no further intervention needed
- 99. No documentation regarding further intervention

#### NODEPINT (MH)

Following the positive PHQ-2 or PHQ-9 or affirmative answer to PHQ-9 question 9, did the provider document the patient refused further evaluation/treatment for depression?

- 1. Yes
- 2. No

### **DEPCARE** (MH)

Following the positive PHQ-2 or PHQ-9 or affirmative answer to PHQ-9 question 9, did the provider document the patient was already receiving recommended care for depression?

- 1. Yes
- 2. No

## DECAROUT (MH)

Following the positive PHQ-2 or