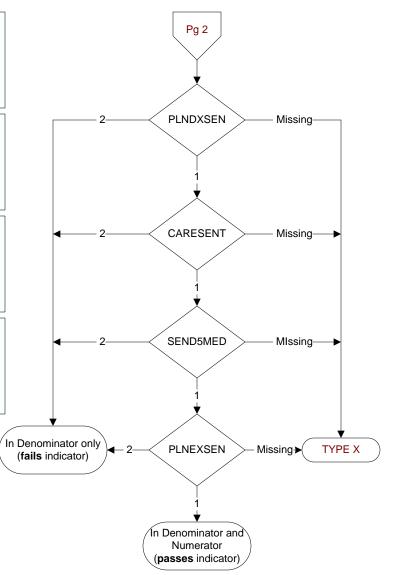

## PLNDXSEN

Is there documentation in the medical record the continuing care plan which included the principal diagnosis was transmitted to the next level of care provider **no later than the fifth post-discharge day**?

1. Yes

2. No

## CARESENT

Is there documentation in the medical record the continuing care plan including the reason for hospitalization was transmitted to the next level of care provider **no later than the fifth post-discharge day**?

## SEND5MED

Was the continuing care plan including discharge medications (or noting no meds were ordered at discharge) transmitted to the next level of care provider **no later than the fifth post-discharge day**? 1. Yes

2. No

## PLNEXSEN

Is there documentation in the medical record the continuing care plan including next level of care recommendations was transmitted to the next level of care provider **no later than the fifth postdischarge day**?