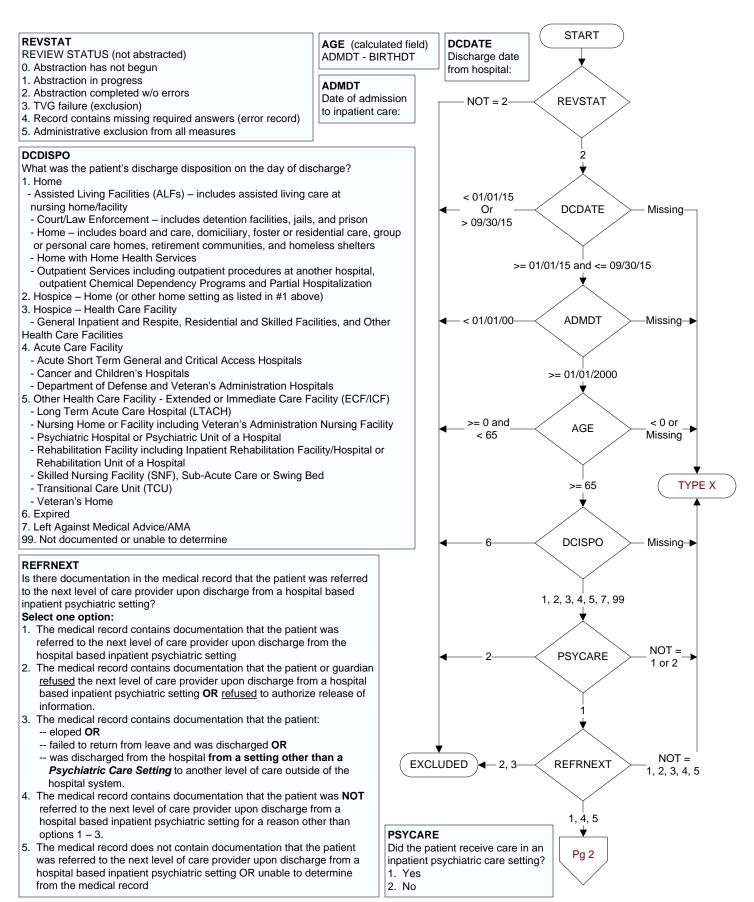

## PLNDXSEN

Is there documentation in the medical record the continuing care plan which included the principal diagnosis was transmitted to the next level of care provider **no later than the fifth post-discharge day**?

1. Yes

2. No

## CARESENT

Is there documentation in the medical record the continuing care plan including the reason for hospitalization was transmitted to the next level of care provider **no later than the fifth post-discharge day**?

## SEND5MED

Was the continuing care plan including discharge medications (or noting no meds were ordered at discharge) transmitted to the next level of care provider **no later than the fifth post-discharge day**? 1. Yes

2. No

## PLNEXSEN

Is there documentation in the medical record the continuing care plan including next level of care recommendations was transmitted to the next level of care provider **no later than the fifth postdischarge day**?