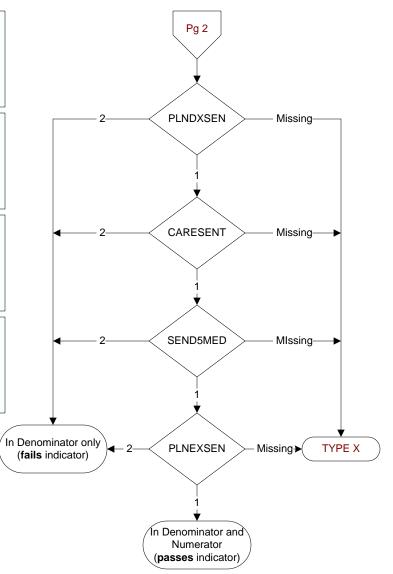

## PLNDXSEN

Is there documentation in the medical record the continuing care plan which included the principal diagnosis was transmitted to the next level of care provider **no later than the fifth post-discharge day**?

1. Yes

2. No

## CARESENT

Is there documentation in the medical record the continuing care plan including the reason for hospitalization was transmitted to the next level of care provider **no later than the fifth post-discharge day**?

## SEND5MED

Was the continuing care plan including discharge medications (or noting no meds were ordered at discharge) transmitted to the next level of care provider **no later than the fifth post-discharge day**? 1. Yes

2. No

## PLNEXSEN

Is there documentation in the medical record the continuing care plan including next level of care recommendations was transmitted to the next level of care provider **no later than the fifth postdischarge day**?