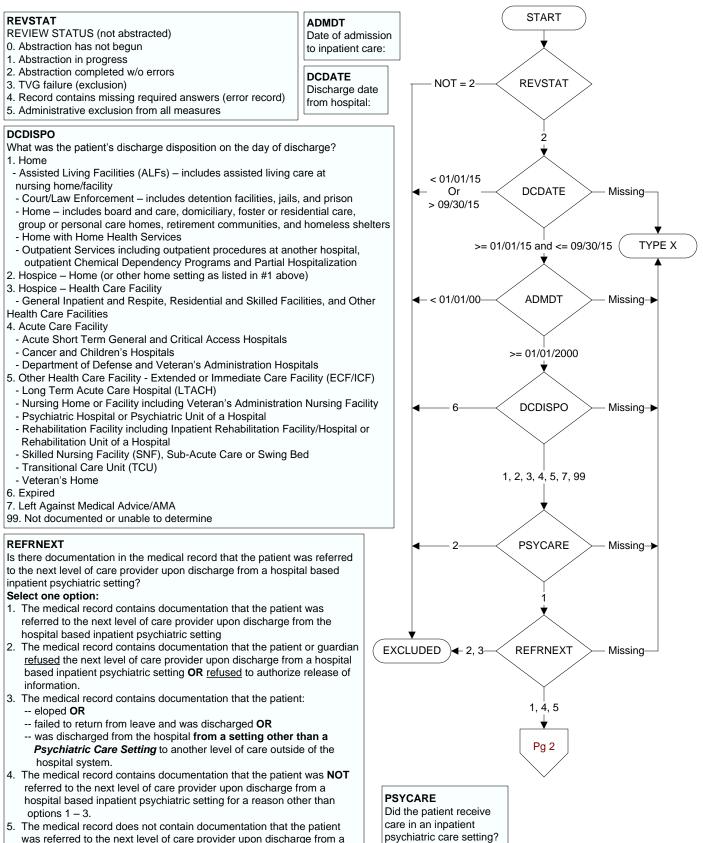

1. Yes

2. No

## PLNDXSEN

Is there documentation in the medical record the continuing care plan which included the principal diagnosis was transmitted to the next level of care provider **no later than the fifth post-discharge day**?

1. Yes

2. No

## CARESENT

Is there documentation in the medical record the continuing care plan including the reason for hospitalization was transmitted to the next level of care provider **no later than the fifth post-discharge day**?

1. Yes

2. No

## SEND5MED

Was the continuing care plan including discharge medications (or noting no meds were ordered at discharge) transmitted to the next level of care provider **no later than the fifth post-discharge day**? 1. Yes

2. No

## PLNEXSEN

Is there documentation in the medical record the continuing care