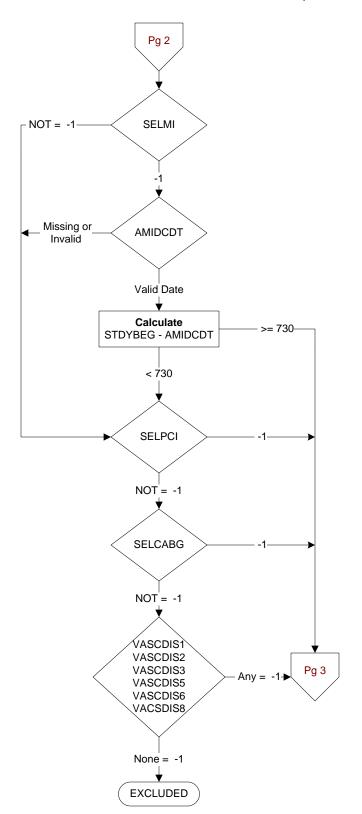

## **SELMI** = Old Myocardial Infarction

ICD-9-CM code 412 = old myocardial infarction. The abstractor may determine the patient had a past AMI from clinician documentation, and presence of the 412 code is not an absolute requirement

**SELPCI** = PCI in past two years (Enable IHD Module) Abstractor must know approximate month and year of px ICD-9-CM Code: 00.66

**SELCABG** = CABG in past two years (Enable IHD Module) Abstractor must know approximate month and year of px

ICD-9-CM Codes: 36.1, 36.2

### VASDISC1 - VASDISC99 (PI)

Within the past two years, at any inpatient or outpatient encounter, did the patient have an active diagnosis of any of the following?

#### Indicate all that apply:

VASCDIS1 Coronary artery disease

414.0x, 414.2, 414.8, 414.9, 429.2

VASCDIS2 Stable angina 411.xx, 413.xx

VASCDIS3 Lower extremity arterial disease/

peripheral artery disease 440.2, 440.4

VASCDIS4 Transient cerebral ischemia 435.xx

VASCDIS5 Stroke 433.xx, 434.xx

VASCDIS6 Atheroembolism 444.xx, 445.xx

VASCDIS7 Abdominal aortic aneurysm 441.xx

VASCDIS8 Renal artery atherosclerosis 440.1

VASCDIS99 No ischemic vascular disease diagnosis

# AMIDCDT (Shared)

Enter the discharge date from the most recent hospitalization for acute myocardial infarction during the past 2 years.