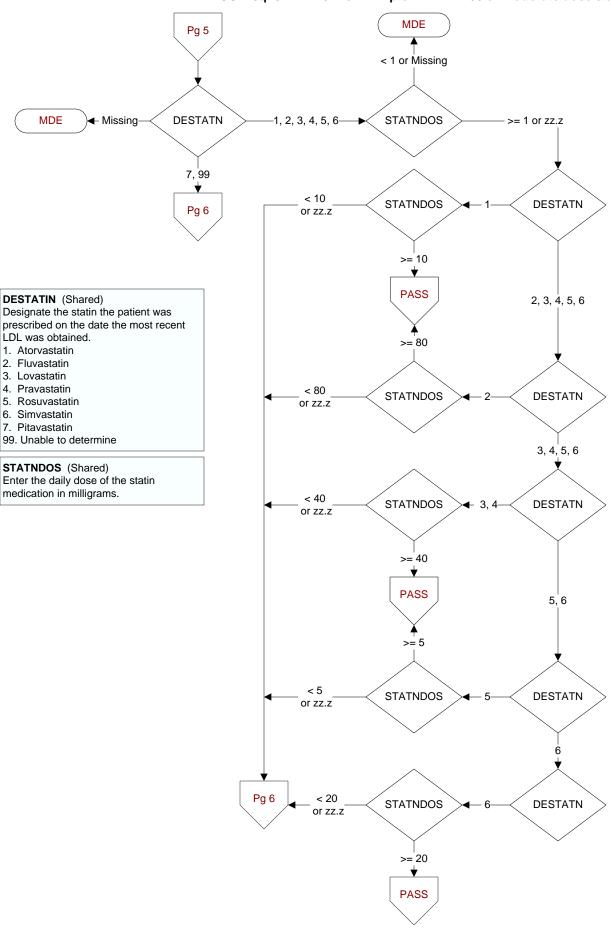

# ADNEWSTA (Shared)

On (display LSTLDLDT) until (display LSTDLDT + 90 days and <= REVDTE), was a new statin medication added??

- 1. Yes
- 2. No

#### CHGSTATN (Shared)

On (display LSTLDLDT) until (display LSTDLDT + 90 days and <= REVDTE), was the daily dose of the statin medication changed?

- 1. Yes
- 2. No

# CHGSTADOS (Shared)

Enter the new daily dose of the statin medication in milligrams.

- If the first change made to the statin dose was discontinuation of the statin, enter 00.0.
- If the dose is unable to be determined, enter default zz.z