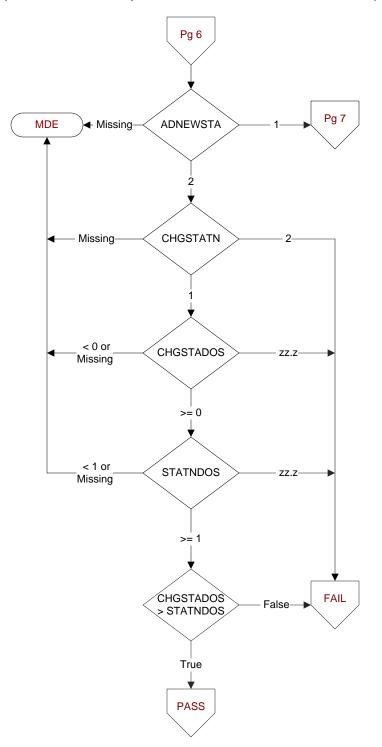

# ADNEWSTA (Shared)

On (display LSTLDLDT) until (display LSTDLDT + 90 days and <= REVDTE), was a new statin medication added??

- 1. Yes
- 2. No

#### CHGSTATN (Shared)

On (display LSTLDLDT) until (display LSTDLDT + 90 days and <= REVDTE), was the daily dose of the statin medication changed?

- 1. Yes
- 2. No

# CHGSTADOS (Shared)

Enter the new daily dose of the statin medication in milligrams.

- If the first change made to the statin dose was discontinuation of the statin, enter 00.0.
- If the dose is unable to be determined, enter default zz.z