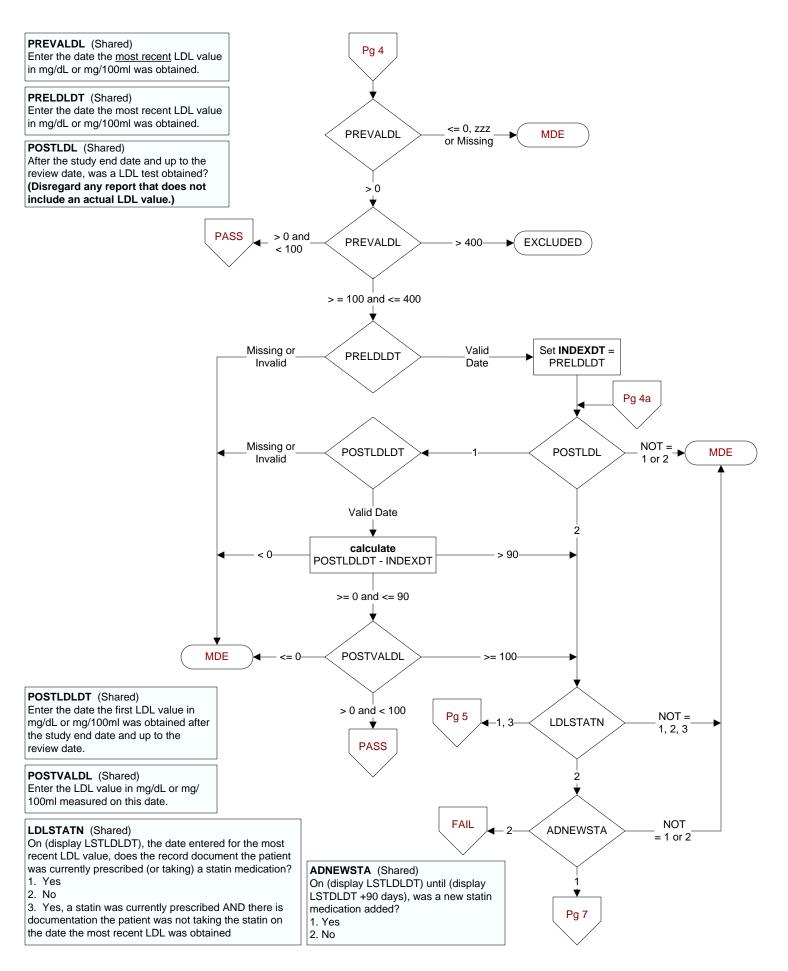

# ADNEWSTA (Shared)

On (display LSTLDLDT) until (display LSTDLDT + 90 days and <= REVDTE), was a new statin medication added??

- 1. Yes
- 2. No

#### CHGSTATN (Shared)

On (display LSTLDLDT) until (display LSTDLDT + 90 days and <= REVDTE), was the daily dose of the statin medication changed?

- 1. Yes
- 2. No

# CHGSTADOS (Shared)

Enter the new daily dose of the statin medication in milligrams.

- If the first change made to the statin dose was discontinuation of the statin, enter 00.0.
- If the dose is unable to be determined, enter default zz.z

## **DESNEWSTA** (Shared)

Designate the statin medication that was newly prescribed during the 90 days after the most recent LDL was obtained?

- 1. Atorvastatin
- 2. Fluvastatin
- Fluvastatin
  Lovastatin
- Pravastatin
- 5. Rosuvastatin
- 6. Simvastatin
- 7. Pitavastatin
- 99. Unable to determine

## **NEWSTADOS** (Shared)

Enter the new dose of the statin agent in milligrams.

# **NEWSTADT** (Shared)

Enter the date the new statin medication was prescribed.