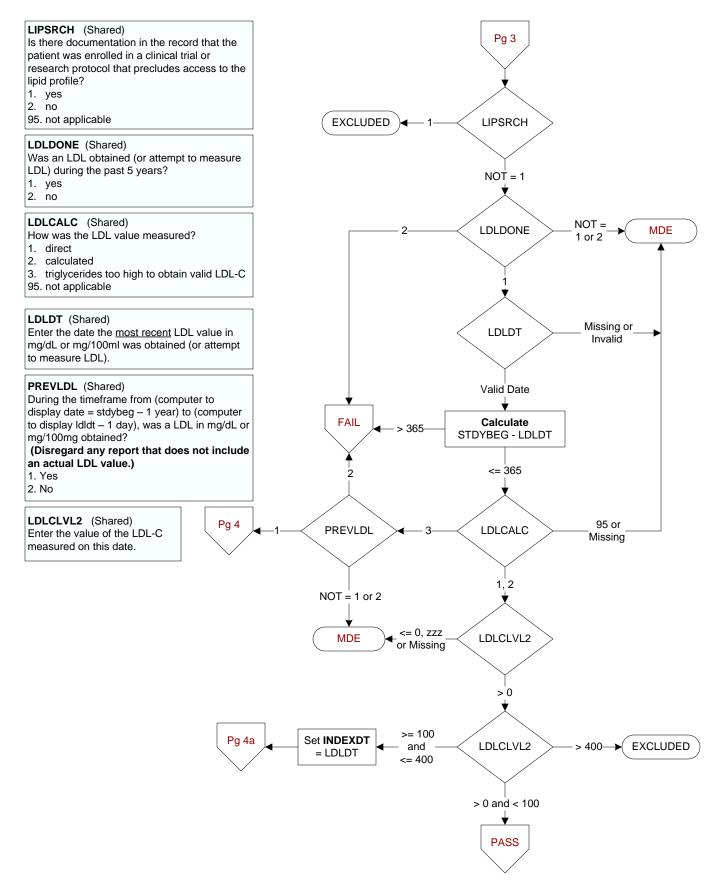

# ADNEWSTA (Shared)

On (display LSTLDLDT) until (display LSTDLDT + 90 days and <= REVDTE), was a new statin medication added??

- 1. Yes
- 2. No

#### CHGSTATN (Shared)

On (display LSTLDLDT) until (display LSTDLDT + 90 days and <= REVDTE), was the daily dose of the statin medication changed?

- 1. Yes
- 2. No