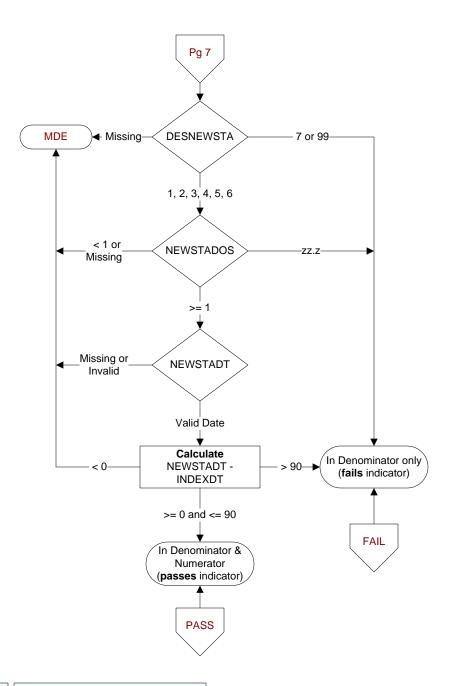

## **DESNEWSTA** (Shared)

Designate the statin medication that was newly prescribed during the 90 days after the most recent LDL was obtained?

- 1. Atorvastatin
- 2. Fluvastatin
- Fluvastatin
  Lovastatin
- Pravastatin
- 5. Rosuvastatin
- 6. Simvastatin
- 7. Pitavastatin
- 99. Unable to determine

## **NEWSTADOS** (Shared)

Enter the new dose of the statin agent in milligrams.

# **NEWSTADT** (Shared)

Enter the date the new statin medication was prescribed.