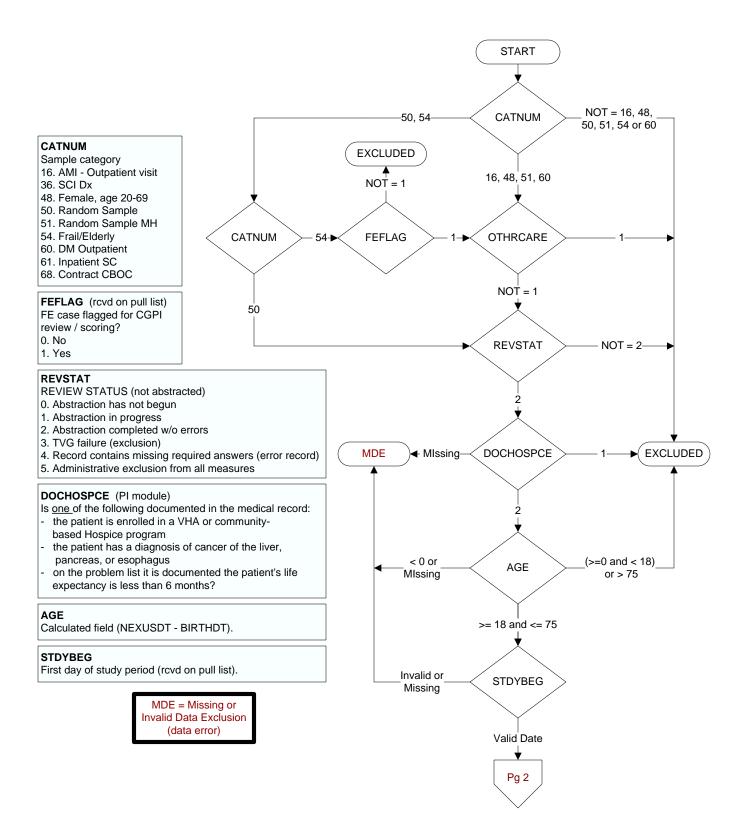

Did the patient have one or more of the following active diagnoses? (Validation)