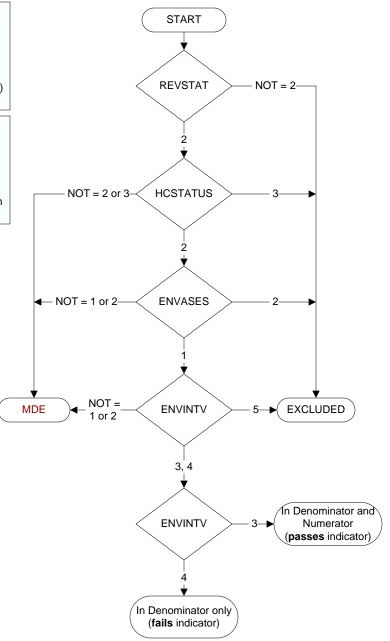

## **REVSTAT**

REVIEW STATUS (not abstracted)

- 0. Abstraction has not begun
- 1. Abstraction in progress
- 2. Abstraction completed w/o errors
- 3. TVG failure (exclusion)
- 4. Record contains missing required answers (error record)
- 5. Administrative Exclusion

## HCSTATUS (HBPC)

Counting from the most recent HBPC encounter within the study interval, enter the patient's status in regard to HBPC admission:

- 2. HBPC admission greater than or equal to 30 days but less than or equal to 1 year
- 3. HBPC admission greater than one year (>365 days from the admission date)

## **ENVASES** (HBPC)

Was a home environmental safety/ risk assessment documented by a rehabilitation therapist during a face-to-face encounter within 30 days of HBPC admission date?

- 1. Yes
- 2. No

## **ENVINTV** (HBPC)

Does the record document a plan of care or intervention by the rehabilitation therapist to address the home environmental safety/risk assessment findings?

- 3. Yes
- 4. No
- Record documents plan of care or intervention for home environmental safety/risk assessment not required

MDE = Missing or Invalid Data Exclusion (data error)