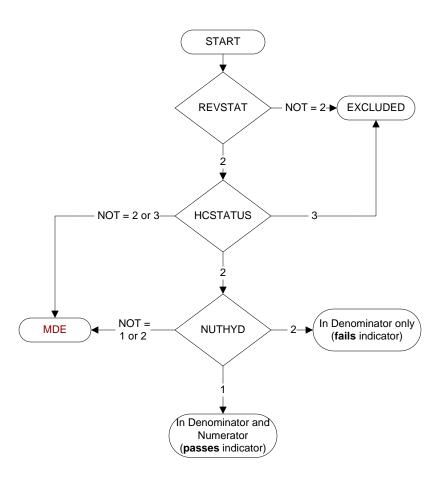

## **REVSTAT**

**REVIEW STATUS (not abstracted)** 

- 0. Abstraction has not begun
- 1. Abstraction in progress
- 2. Abstraction completed w/o errors
- 3. TVG failure (exclusion)
- 4. Record contains missing required answers (error record)
- 5. Administrative Exclusion

## HCSTATUS (HBPC)

Counting from the most recent HBPC encounter within the study interval, enter the patient's status in regard to HBPC admission:

- 2. HBPC admission greater than or equal to 30 days but less than or equal to 1 year
- 3. HBPC admission greater than one year (>365 days from the admission date)

## **NUTHYD** (HBPC)

Within 30 days of HBPC admission date, does the record document assessment of the patient's nutritional and hydration needs by a registered or clinical dietician during a face-to-face encounter?

1. Yes

No