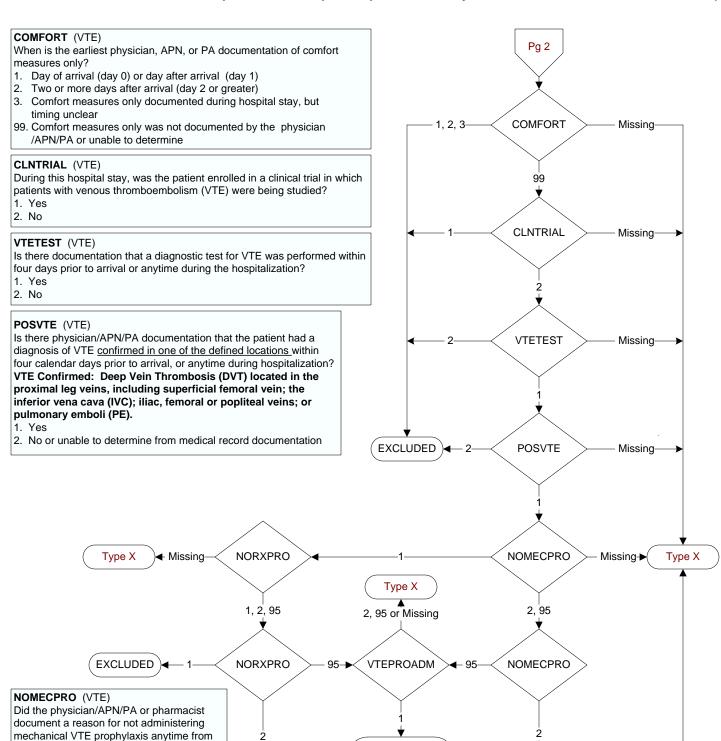

## NORXPRO (VTE)

95. Not applicable

diagnostic test order date?

Did the physician/APN/PA or pharmacist document a reason for not administering pharmacological VTE prophylaxis anytime from admission date and the day before the VTE diagnostic test order date?

admission date and the day before the VTE

1. Yes

Yes
No

- 2. No
- 95. Not applicable

## VTEPROADM (VTE)

Was mechanical and/or pharmacological VTE prophylaxis administered anytime from hospital admission date and the day before the VTE diagnostic test order date?

In Denominator only

(fails indicator)

- 1. Yes
- 2. No

1 or

Missing

**VTEPROADM** 

In Denominator and

Numerator

(passes indicator)