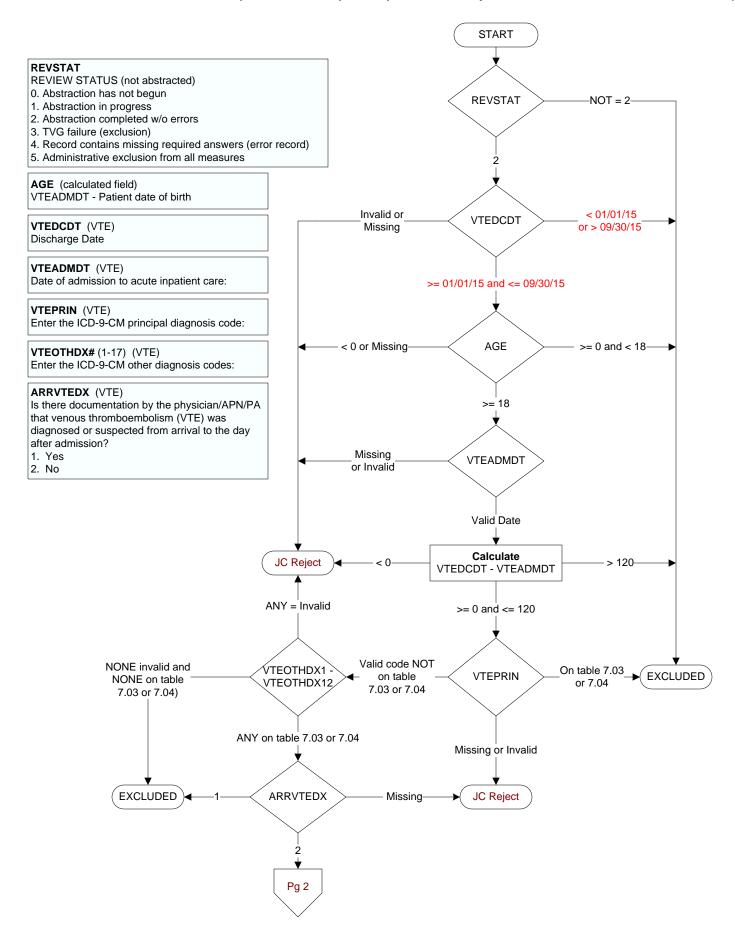

## NORXPRO (VTE)

95. Not applicable

diagnostic test order date?

Did the physician/APN/PA or pharmacist document a reason for not administering pharmacological VTE prophylaxis anytime from admission date and the day before the VTE diagnostic test order date?

admission date and the day before the VTE

1. Yes

Yes
No

- 2. No
- 95. Not applicable

## VTEPROADM (VTE)

Was mechanical and/or pharmacological VTE prophylaxis administered anytime from hospital admission date and the day before the VTE diagnostic test order date?

In Denominator only

(fails indicator)

- 1. Yes
- 2. No

1 or

Missing

**VTEPROADM** 

In Denominator and

Numerator

(passes indicator)