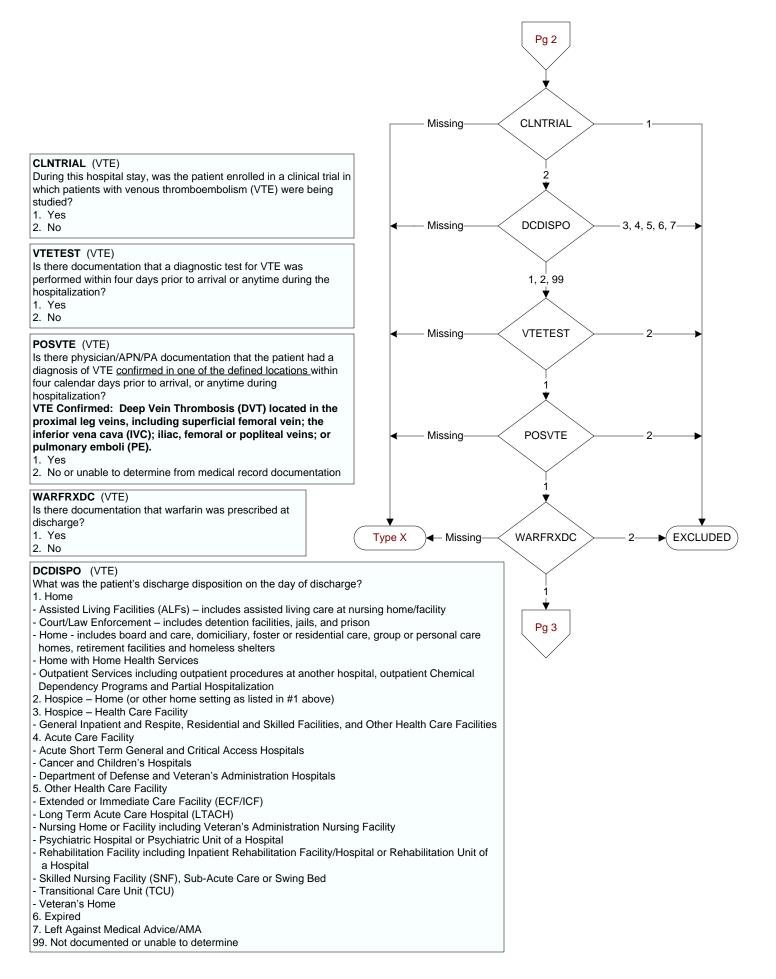

Pg 3

## Did the WRITTEN discharge instructions or other educational material given to the patient/caregiver address **compliance issues related to warfarin therapy** prescribed after discharge?

1. Yes 2. No

### 2.110

# PTEDIET (VTE)

PTEDCOM (VTE)

Did the WRITTEN discharge instructions or other educational material given to the patient/caregiver address **dietary advice related to warfarin therapy** prescribed after discharge? 1. Yes

2. No

## PTEDFOLO (VTE)

Did the WRITTEN discharge instructions or other educational material given to the patient/caregiver address follow-up monitoring related to warfarin therapy prescribed after discharge?

1. Yes 2. No

**PTEDADR** (VTE) Did the WRITTEN discharge instructions or other educational material given to the patient/caregiver address **