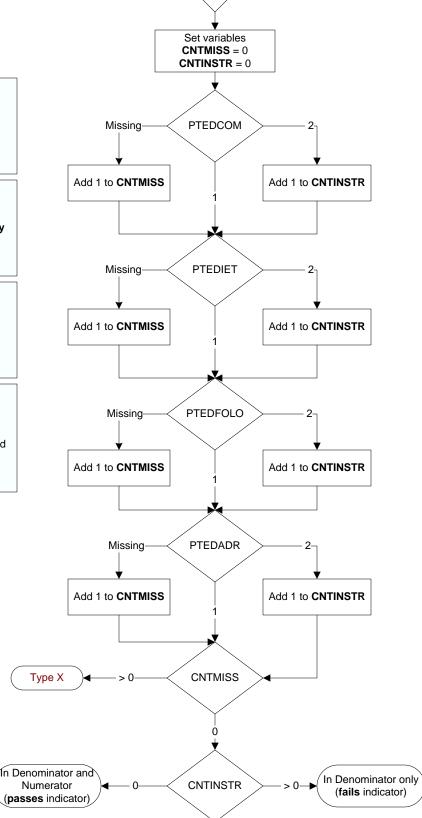

## Did the WRITTEN discharge instructions or other educational material given to the patient/caregiver address **compliance issues related to warfarin therapy** prescribed after discharge?

1. Yes 2. No

# PTEDIET (VTE)

PTEDCOM (VTE)

Did the WRITTEN discharge instructions or other educational material given to the patient/caregiver address **dietary advice related to warfarin therapy** prescribed after discharge? 1. Yes

2. No

## PTEDFOLO (VTE)

Did the WRITTEN discharge instructions or other educational material given to the patient/caregiver address follow-up monitoring related to warfarin therapy prescribed after discharge?

1. Yes 2. No

**PTEDADR** (VTE) Did the WRITTEN discharge instructions or other educational material given to the patient/caregiver address **potential for adverse drug reactions and interactions related to warfarin therapy** prescribed

after discharge?

1. Yes 2. No