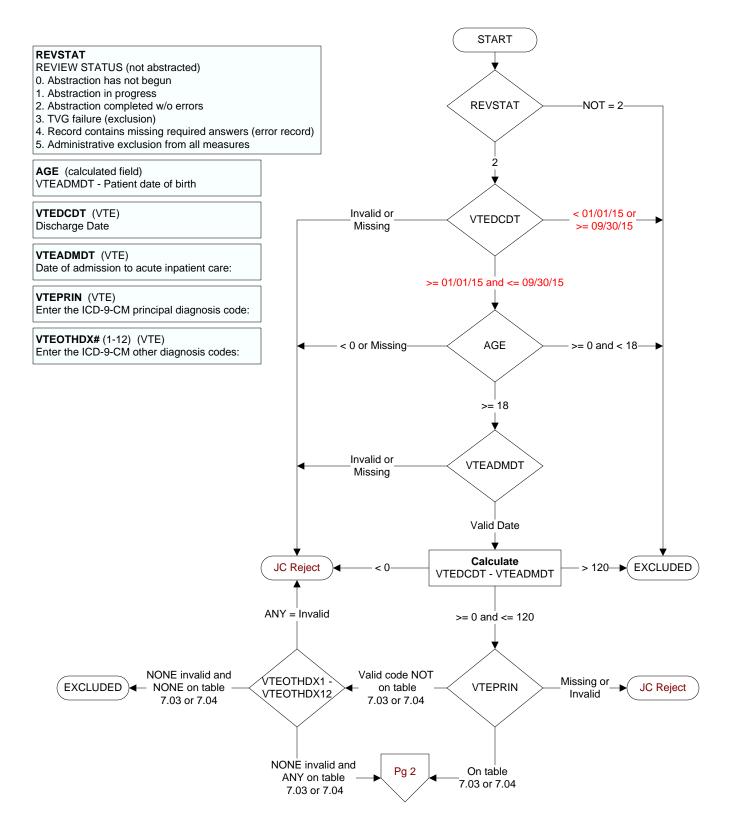

Pg 3

## Did the WRITTEN discharge instructions or other educational material given to the patient/caregiver address **compliance issues related to warfarin therapy** prescribed after discharge?

1. Yes 2. No

### 2.110

# PTEDIET (VTE)

PTEDCOM (VTE)

Did the WRITTEN discharge instructions or other educational material given to the patient/caregiver address **dietary advice related to warfarin therapy** prescribed after discharge? 1. Yes

2. No

## PTEDFOLO (VTE)

Did the WRITTEN discharge instructions or other educational material given to the patient/caregiver address follow-up monitoring related to warfarin therapy prescribed after discharge?

1. Yes 2. No

**PTEDADR** (VTE) Did the WRITTEN discharge instructions or other educational material given to the patient/caregiver address