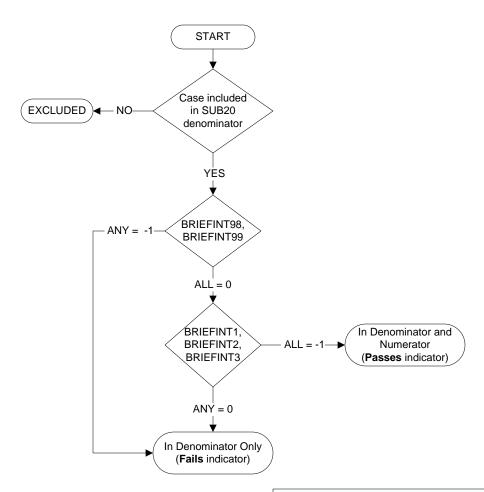

Following the positive screening result for alcohol use, did the patient receive a brief intervention including any of the following components prior to discharge? (Global Measures)

## Indicate all that apply:

**BRIEFINT1**. Feedback concerning the quantity and frequency of alcohol consumed by the patient in comparison with national norms

**BRIEFINT2.** A discussion of negative physical, emotional, and occupational consequences

**BRIEFINT3**. A discussion of the overall severity of the problem **BRIEFINT98**. Patient refused/declined brief intervention

**BRIEFINT99.** Brief intervention was not offered to the patient during the hospital stay or unable to determine if a brief intervention was provided from medical record documentation.