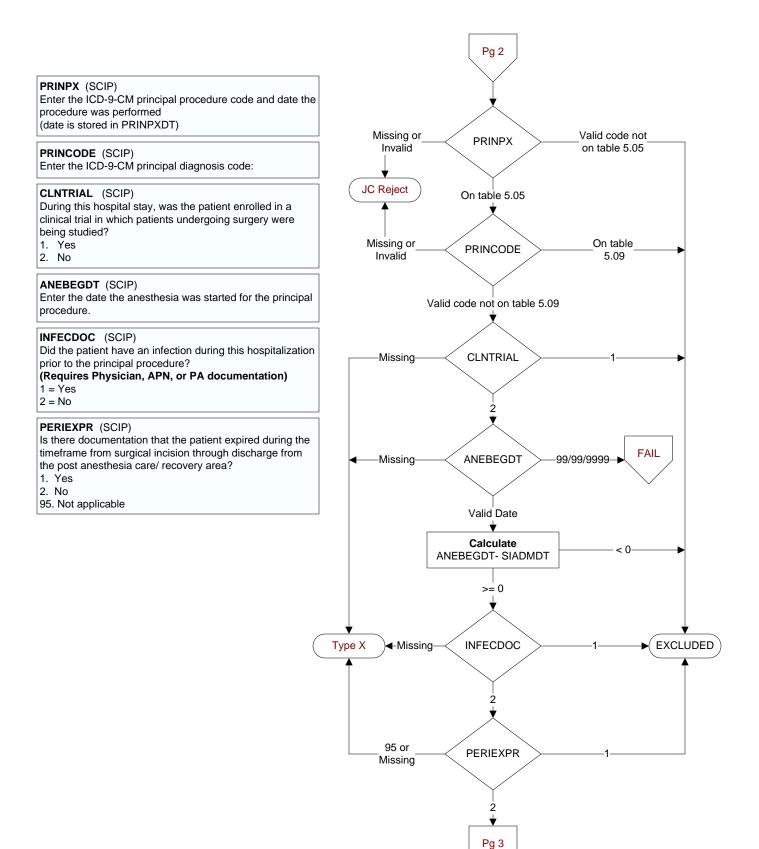

## REVSTAT

- **REVIEW STATUS (not abstracted)**
- 0. Abstraction has not begun
- 1. Abstraction in progress
- 2. Abstraction completed w/o errors
- 3. TVG failure (exclusion)
- 4. Record contains missing required answers (error record)
- 5. Administrative exclusion from all measures

### CATNUM

- Sample category
- 53. Surgical Care
- 55. Type 10 Surgery Cases

#### **SIADMDT** (SCIP) Date of admission to inpatient care:

#### BIRTHDT

Patient date of birth. Received on pull list.

# DTOFDC (SCIP)

Discharge Date

#### AGE

Calculated field = SIADMDT - BIRTHDT











- inappropriate antidiuretic hormone hypersection (SIADH) or hyponatremia
- 1. Yes 2. No