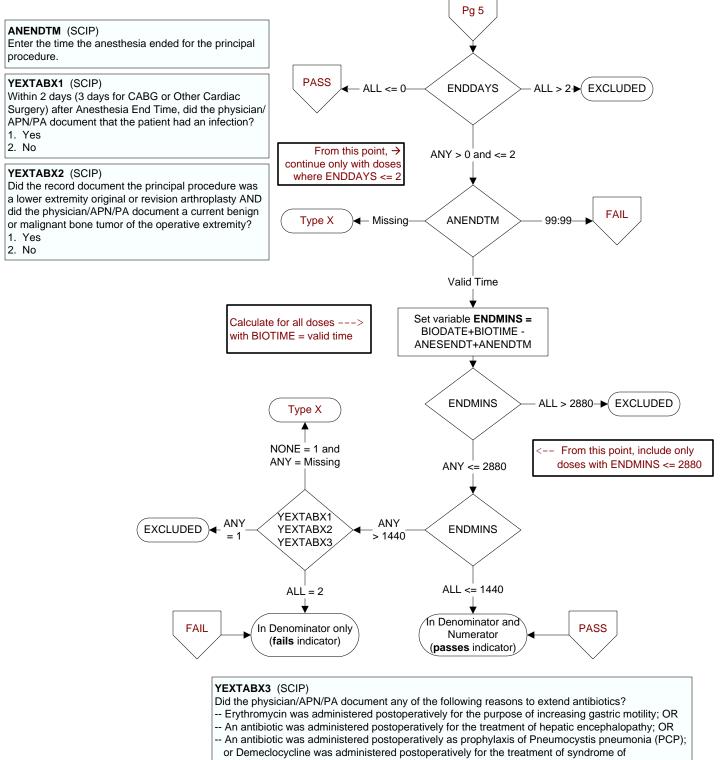

## REVSTAT

- **REVIEW STATUS (not abstracted)**
- 0. Abstraction has not begun
- 1. Abstraction in progress
- 2. Abstraction completed w/o errors
- 3. TVG failure (exclusion)
- 4. Record contains missing required answers (error record)
- 5. Administrative exclusion from all measures

### CATNUM

- Sample category
- 53. Surgical Care
- 55. Type 10 Surgery Cases

#### **SIADMDT** (SCIP) Date of admission to inpatient care:

#### BIRTHDT

Patient date of birth. Received on pull list.

# DTOFDC (SCIP)

Discharge Date

#### AGE

Calculated field = SIADMDT - BIRTHDT











- inappropriate antidiuretic hormone hypersection (SIADH) or hyponatremia
- 1. Yes 2. No