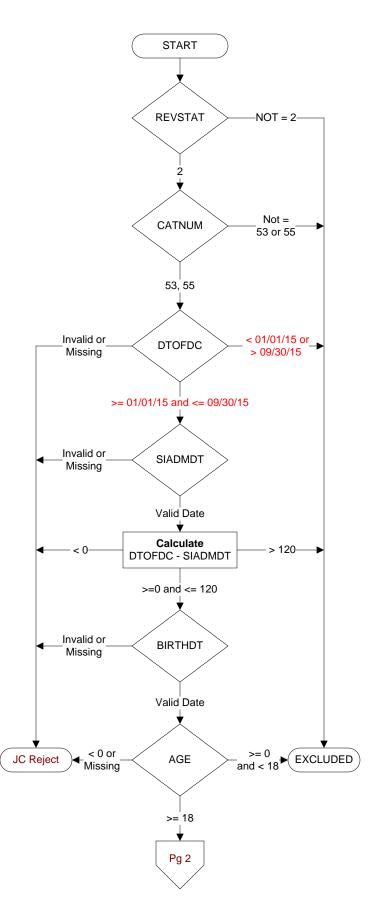

## REVSTAT

- **REVIEW STATUS (not abstracted)**
- 0. Abstraction has not begun
- 1. Abstraction in progress
- 2. Abstraction completed w/o errors
- 3. TVG failure (exclusion)
- 4. Record contains missing required answers (error record)
- 5. Administrative exclusion from all measures

### CATNUM

- Sample category
- 53. Surgical Care
- 55. Type 10 Surgery Cases

#### **SIADMDT** (SCIP) Date of admission to inpatient care:

#### BIRTHDT

Patient date of birth. Received on pull list.

# DTOFDC (SCIP)

Discharge Date

#### AGE

Calculated field = SIADMDT - BIRTHDT

- inappropriate antidiuretic hormone hypersection (SIADH) or hyponatremia
- 1. Yes 2. No