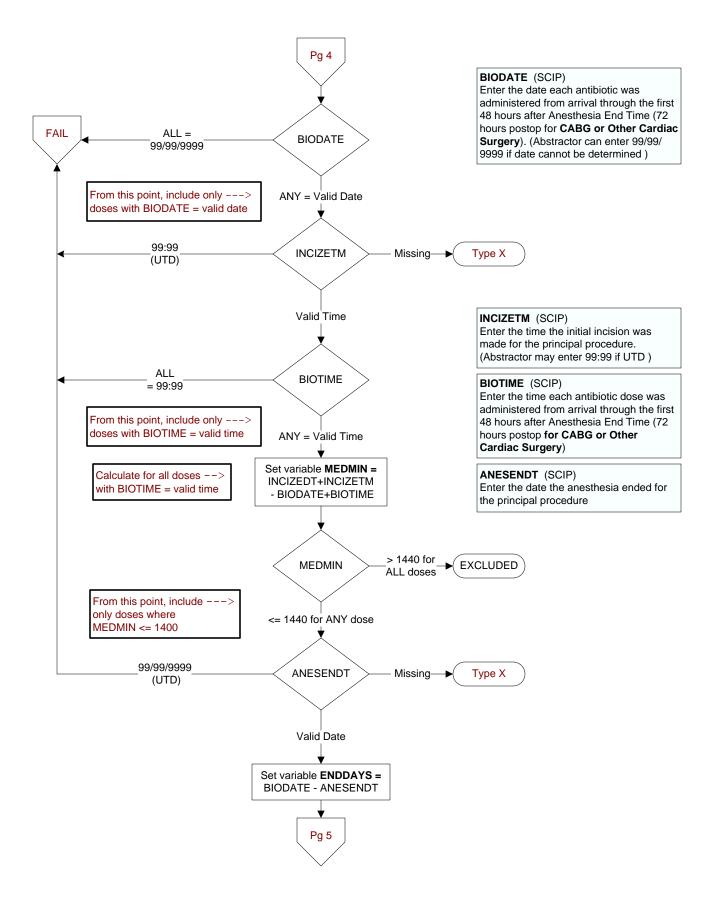

## REVSTAT

- **REVIEW STATUS (not abstracted)**
- 0. Abstraction has not begun
- 1. Abstraction in progress
- 2. Abstraction completed w/o errors
- 3. TVG failure (exclusion)
- 4. Record contains missing required answers (error record)
- 5. Administrative exclusion from all measures

### CATNUM

- Sample category
- 53. Surgical Care
- 55. Type 10 Surgery Cases

#### **SIADMDT** (SCIP) Date of admission to inpatient care:

#### BIRTHDT

Patient date of birth. Received on pull list.

# DTOFDC (SCIP)

Discharge Date

#### AGE

Calculated field = SIADMDT - BIRTHDT











- inappropriate antidiuretic hormone hypersection (SIADH) or hyponatremia
- 1. Yes 2. No