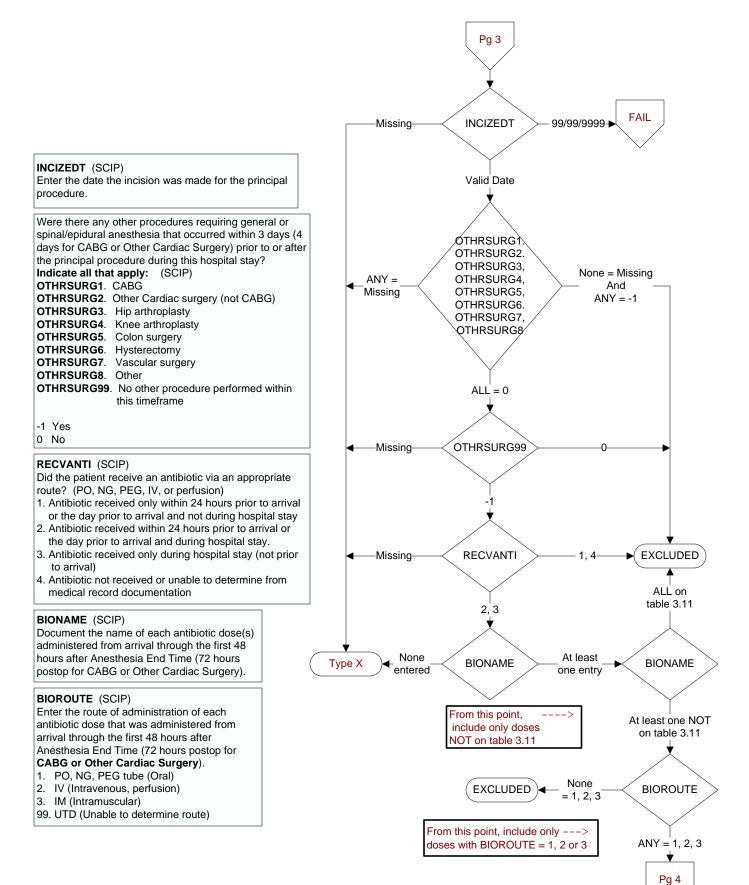

## REVSTAT

- **REVIEW STATUS (not abstracted)**
- 0. Abstraction has not begun
- 1. Abstraction in progress
- 2. Abstraction completed w/o errors
- 3. TVG failure (exclusion)
- 4. Record contains missing required answers (error record)
- 5. Administrative exclusion from all measures

### CATNUM

- Sample category
- 53. Surgical Care
- 55. Type 10 Surgery Cases

#### **SIADMDT** (SCIP) Date of admission to inpatient care:

#### BIRTHDT

Patient date of birth. Received on pull list.

# DTOFDC (SCIP)

Discharge Date

#### AGE

Calculated field = SIADMDT - BIRTHDT











- inappropriate antidiuretic hormone hypersection (SIADH) or hyponatremia
- 1. Yes 2. No