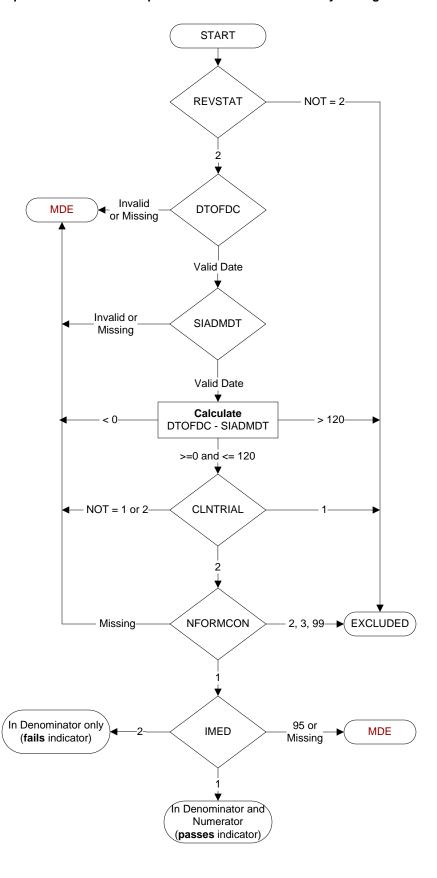

### **REVSTAT**

**REVIEW STATUS (not abstracted)** 

- 0. Abstraction has not begun
- 1. Abstraction in progress
- 2. Abstraction completed w/o errors
- 3. TVG failure (exclusion)
- 4. Record contains missing required answers (error record)
- 5. Administrative exclusion from all measures

# DTOFDC (SCIP)

Discharge Date

## SIADMDT (SCIP)

Date of admission to inpatient care:

### **CLNTRIAL** (Inf Consent)

During this hospital stay, was the patient enrolled in a clinical trial in which patients undergoing surgery were being studied?

- 1. Yes
- 2. No

### **NFORMCON** (Inf Consent)

Does the medical record contain an informed consent form that is dated 0 – 60 days prior to the procedure?

- 1. contains form dated 0 60 days prior to procedure
- 2. contains form but dates outside parameters
- 3. contains form, not dated
- 99. no informed consent form in medical record

### IMED (Inf Consent)

Was iMedConsent used to create the consent form?

- 1. yes
- 2. no
- 95. not applicable

MDE = Missing or Invalid Data Exclusion (data error)