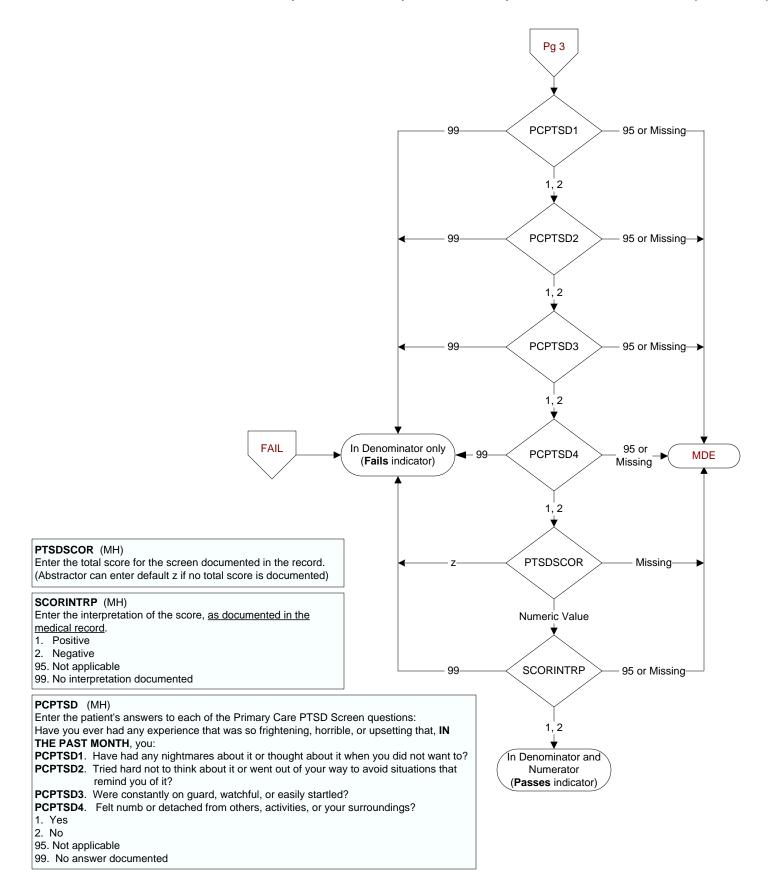

Pg 2





Within the past year, did the patient have at least one clinical encounter where PTSD was identified as a reason for the clinical encounter as evidenced by ICD-9-CM code 309.81?

1 = Yes

2 = No

**STDYBEG** (rcvd on pull list) Study interval begin date

## PTSRNPC (MH)

Within the past five years, was the patient screened for PTSD using the Primary Care PTSD Screen (PC-PTSD)?

- 1. Yes
- 2. No

## PCPTSDT (MH)

Enter the date of the <u>most recent</u> <u>screen</u> for PTSD using the PC-PTSD.

## LEAVDUTY (MH)

Enter the patient's <u>most recent</u> date of separation from active military duty.

**MDE** 

Missing or

Invalid