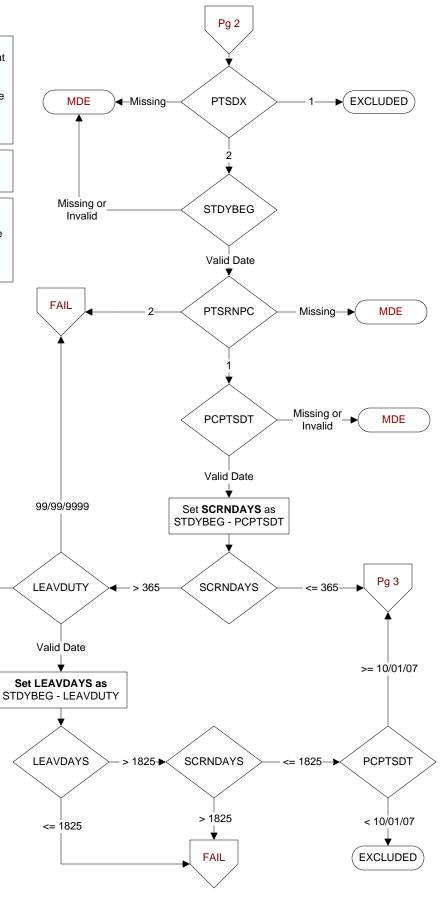

Pg 2

Within the past year, did the patient have at least one clinical encounter where PTSD was identified as a reason for the clinical encounter as evidenced by ICD-9-CM code 309.81?

1 = Yes

2 = No

**STDYBEG** (rcvd on pull list) Study interval begin date

## PTSRNPC (MH)

Within the past five years, was the patient screened for PTSD using the Primary Care PTSD Screen (PC-PTSD)?

- 1. Yes
- 2. No

## PCPTSDT (MH)

Enter the date of the <u>most recent</u> <u>screen</u> for PTSD using the PC-PTSD.

## LEAVDUTY (MH)

Enter the patient's <u>most recent</u> date of separation from active military duty.

**MDE** 

Missing or

Invalid