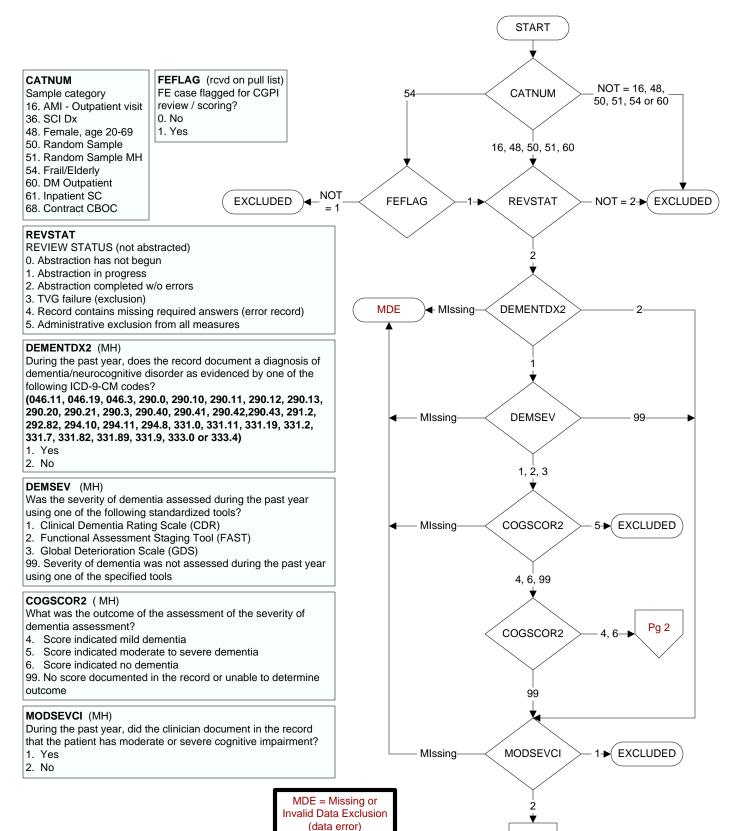

Pg 2





Within the past year, did the patient have at least one clinical encounter where PTSD was identified as a reason for the clinical encounter as evidenced by ICD-9-CM code 309.81?

1 = Yes

2 = No

**STDYBEG** (rcvd on pull list) Study interval begin date

## PTSRNPC (MH)

Within the past five years, was the patient screened for PTSD using the Primary Care PTSD Screen (PC-PTSD)?

- 1. Yes
- 2. No

## PCPTSDT (MH)

Enter the date of the <u>most recent</u> <u>screen</u> for PTSD using the PC-PTSD.

## LEAVDUTY (MH)

Enter the patient's <u>most recent</u> date of separation from active military duty.

**MDE** 

Missing or

Invalid