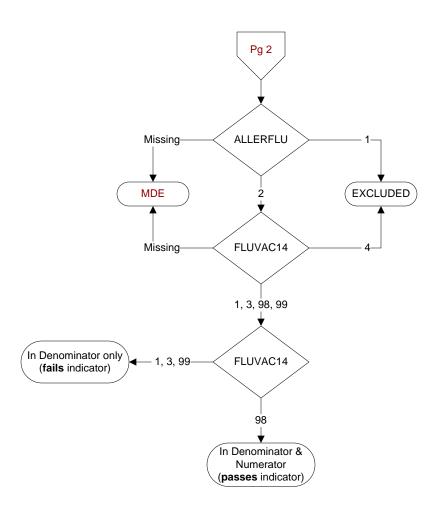

MDE = Missing or Invalid Data Exclusion (data error)

## ALLERFLU (PI Module)

Does the patient have known allergy to eggs or other flu vaccine components, a history of Guillain-Barre Syndrome, a bone marrow transplant within the past 12 months?

- 1. Yes
- 2. No

## FLUVAC14 (PI Module)

During the period <u>7/01/2014 to 3/31/2015</u>, did the patient receive influenza vaccination?

- 1. received vaccination from VHA
- 3. received vaccination from private sector provider
- 4. patient's only visit during immunization period preceded availability of vaccine
- 98. patient refused vaccination
- 99. no documentation patient received vaccination