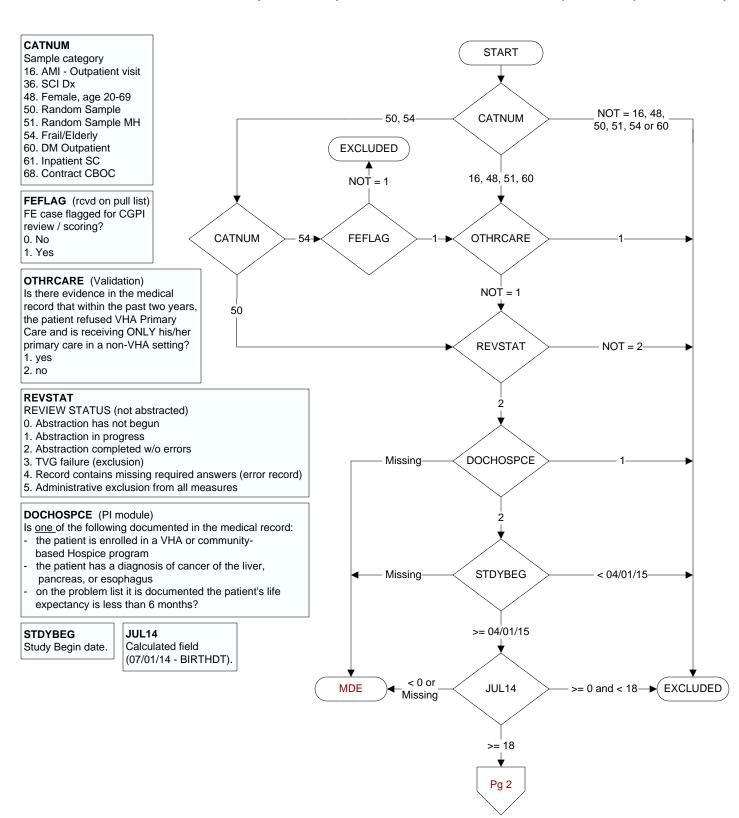

MDE = Missing or Invalid Data Exclusion (data error)



## ALLERFLU (PI Module)

Does the patient have known allergy to eggs or other flu vaccine components, a history of Guillain-Barre Syndrome, a bone marrow transplant within the past 12 months?

- 1. Yes
- 2. No

## FLUVAC14 (PI Module)

During the period <u>7/01/2014 to 3/31/2015</u>, did the patient receive influenza vaccination?

- 1. received vaccination from VHA
- 3. received vaccination from private sector provider
- 4. patient's only visit during immunization period preceded availability of vaccine
- 98. patient refused vaccination
- 99. no documentation patient received vaccination