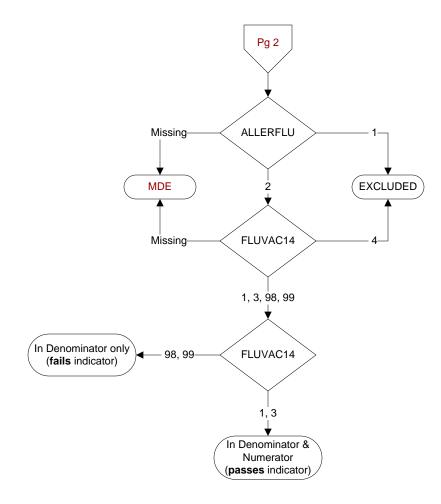

MDE = Missing or Invalid Data Exclusion (data error)

## ALLERFLU (PI Module)

Does the patient have known allergy to eggs or other flu vaccine components, a history of Guillain-Barre Syndrome, a bone marrow transplant within the past 12 months? 1. Yes

2. No

## FLUVAC14 (PI Module)

During the period 7/01/2014 to 3/31/2015, did the patient receive influenza vaccination?

1. received vaccination from VHA

- 3. received vaccination from private sector provider
- 4. patient's only visit during immunization period

preceded availability of vaccine 98. patient refused vaccination

99. no documentation patient received vaccination