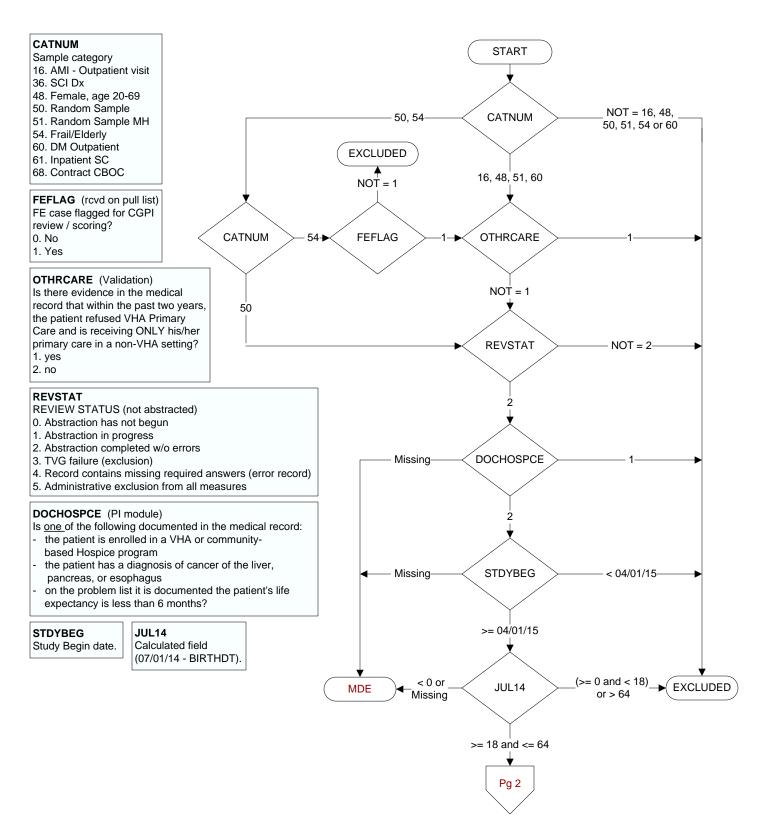

MDE = Missing or Invalid Data Exclusion (data error)



## ALLERFLU (PI Module)

Does the patient have known allergy to eggs or other flu vaccine components, a history of Guillain-Barre Syndrome, a bone marrow transplant within the past 12 months? 1. Yes

2. No

## FLUVAC14 (PI Module)

During the period 7/01/2014 to 3/31/2015, did the patient receive influenza vaccination?

1. received vaccination from VHA

- 3. received vaccination from private sector provider
- 4. patient's only visit during immunization period

preceded availability of vaccine 98. patient refused vaccination

99. no documentation patient received vaccination