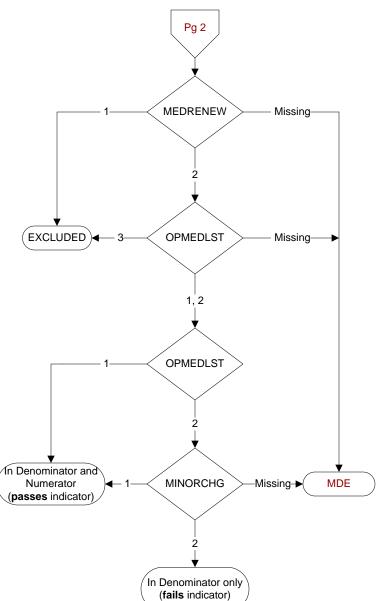

## **MEDRENEW** (OP MedRec)

During the outpatient clinic visit on (computer to display nexusdt if nexusrx = 1 or medrxdt if opmedrx = 1), was renewal of the patient's current medication(s) by the physician/APN/PA the only medication action documented?

- 1. Yes
- 2. No

## **OPMEDLST** (OP MedRec)

At the time of discharge from the outpatient clinic visit on (computer to display nexusdt if nexusrx = 1 or medrxdt if opmedrx = 1), is there documentation that a written list of the reconciled discharge medications was provided to the patient/caregiver?

- 1. Yes
- 2. No
- 3. Documented medications were not prescribed or changed during the most recent outpatient clinic visit

## MINORCHG (OP MedRec)

At the time of discharge from the outpatient clinic visit on (computer to display nexusdt if nexusrx = 1 or medrxdt if opmedrx = 1), is there documentation the physician/APN/PA, pharmacist, or nurse provided written information to the patient on minor medication changes?