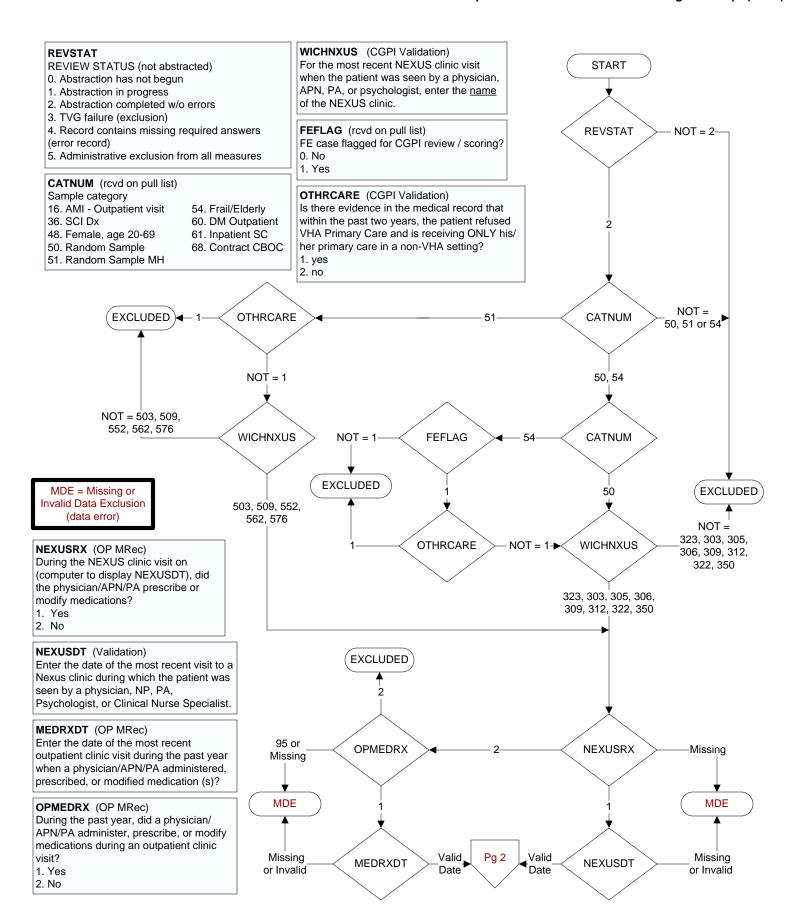

## **MEDRENEW** (OP MedRec)

During the outpatient clinic visit on (computer to display nexusdt if nexusrx = 1 or medrxdt if opmedrx = 1), was renewal of the patient's current medication(s) by the physician/APN/PA the only medication action documented?

- 1. Yes
- 2. No

## **OPMEDLST** (OP MedRec)

At the time of discharge from the outpatient clinic visit on (computer to display nexusdt if nexusrx = 1 or medrxdt if opmedrx = 1), is there documentation that a written list of the reconciled discharge medications was provided to the patient/caregiver?

- 1. Yes
- 2. No
- 3. Documented medications were not prescribed or changed during the most recent outpatient clinic visit

## MINORCHG (OP MedRec)

At the time of discharge from the outpatient clinic visit on (computer to display nexusdt if nexusrx = 1 or medrxdt if opmedrx = 1), is there documentation the physician/APN/PA, pharmacist, or nurse provided written information to the patient on minor medication changes?