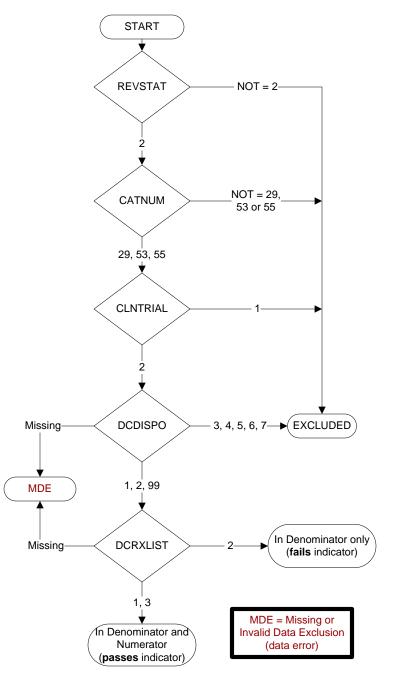

# REVSTAT

- REVIEW STATUS (not abstracted)
- 0. Abstraction has not begun
- 1. Abstraction in progress
- 2. Abstraction completed w/o errors
- 3. TVG failure (exclusion)
- 4. Record contains missing required answers (error record)
- 5. Administrative exclusion from all measures

## CATNUM

- Sample Cohort (rcvd on pull list)
- 29. Inpatient Heart Failure
- 53. Inpatient Surgery
- 55. Inpatient Tupe 10 Surgery

### **CLNTRIAL** (IHF)

During this hospital stay, was the patient enrolled in a clinical trial in which patients with heart failure were being studied? 1. Yes

2. No

### CLNTRIAL (SCIP)

During this hospital stay, was the patient enrolled in a clinical trial in which patients undergoing surgery were being studied? 1. Yes

2. No

### DCDISPO (IHF)

- What was the patient's discharge disposition on the day of discharge? 1. Home
- -- Assisted Living Facilities (ALFs) includes assisted living care at nursing home facility
- -- Court/Law Enforcement includes detention facilities, jails, and prison
- -- Home includes board and care, domiciliary, foster or residential care, group or personal care homes, retirement communities, and homeless shelters
- -- Home with Home Health Services
- -- Outpatient Services including outpatient procedures at another hospital, outpatient Chemical Dependency Programs and Partial Hospitalization
- 2. Hospice Home (or other home settings as listed in #1 above)
- 3. Hospice Health Care Facility
- -- General Inpatient and Respite, Residential and Skilled Facilities,
- and Other Health Care Facilities
- 4. Acute Care Facility
- -- Acute Short Term General and Critical Access Hospitals
- -- Cancer and Children's Hospitals
- -- Department of Defense and Veteran's Administration Hospitals
- 5. Other Health Care Facility
- -- Extended or Immediate Care Facility (ECF/ICF)
- -- Long Term Acute Care Hospital (LTACH)
- -- Nursing Home or Facility including Veteran's Administration Nursing Facility
- -- Psychiatric Hospital or Psychiatric Unit of a Hospital
- -- Rehabilitation Facility including Inpatient Rehabilitation Facility/
- Hospital or Rehabilitation Unit of a Hospital
- -- Skilled Nursing Facility (SNF), Sub-Acute Care or Swing Bed
- -- Transitional Care Unit (TCU)
- -- Veteran's Home
- 6. Expired
- 7. Left Against Medical Advice/AMA
- 99. Not documented or unable to determine

### DCRXLIST (IP MedRec)

At the time of discharge, is there documentation that a written list of the reconciled discharge medications was provided to the patient/caregiver?

- 1. Yes
- 2. No
- 3. Documented medications were not prescribed at discharge