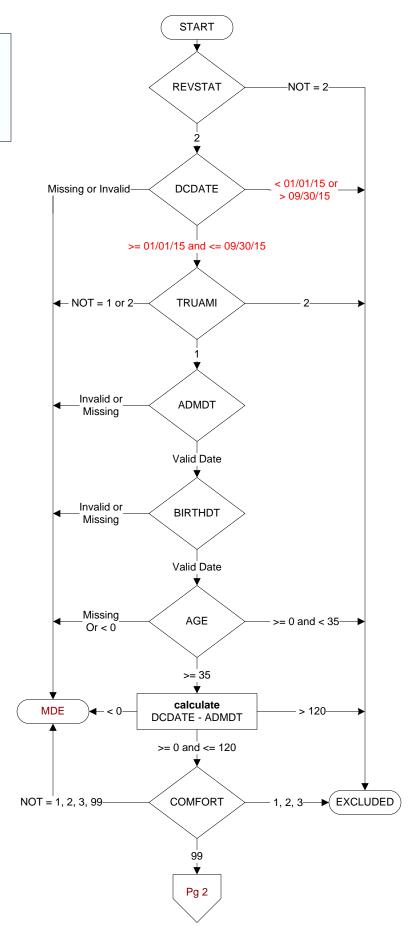

### REVSTAT

- **REVIEW STATUS (not abstracted)**
- 0. Abstraction has not begun
- 1. Abstraction in progress
- 2. Abstraction completed w/o errors
- 3. TVG failure (exclusion)
- 4. Record contains missing required answers (error record)
- 5. Administrative exclusion from all measures

## TRUAMI (Validation)

Is there evidence in the medical record that the patient had an acute myocardial infarction? 1. yes

2. no

### DCDATE (Validation)

Enter the date of discharge. (received on pull list and may not be modified)

#### ADMDT (Validation)

Enter the date the patient was formally admitted to inpatient status at this VAMC. (received on pull list, but is modifiable by the abstractor.)

#### BIRTHDT

Patients date of birth. (received on pull list, but is modifiable by the abstractor.)

#### AGE

AGE (in years) = ADMDT - BIRTHDT

#### **COMFORT** (Validation)

When is the earliest physician, APN, or PA documentation of comfort measures only?

- 1. Day of arrival (day 0) or day after arrival (day 1)
- 2. Two or more days after arrival (day 2 or greater)
- 3. Comfort measures only documented during hospital stay, but timing unclear
- 99. Comfort measures only was not documented by the physician/APN/PA or unable to determine

MDE = Missing or Invalid Data Exclusion (data error)