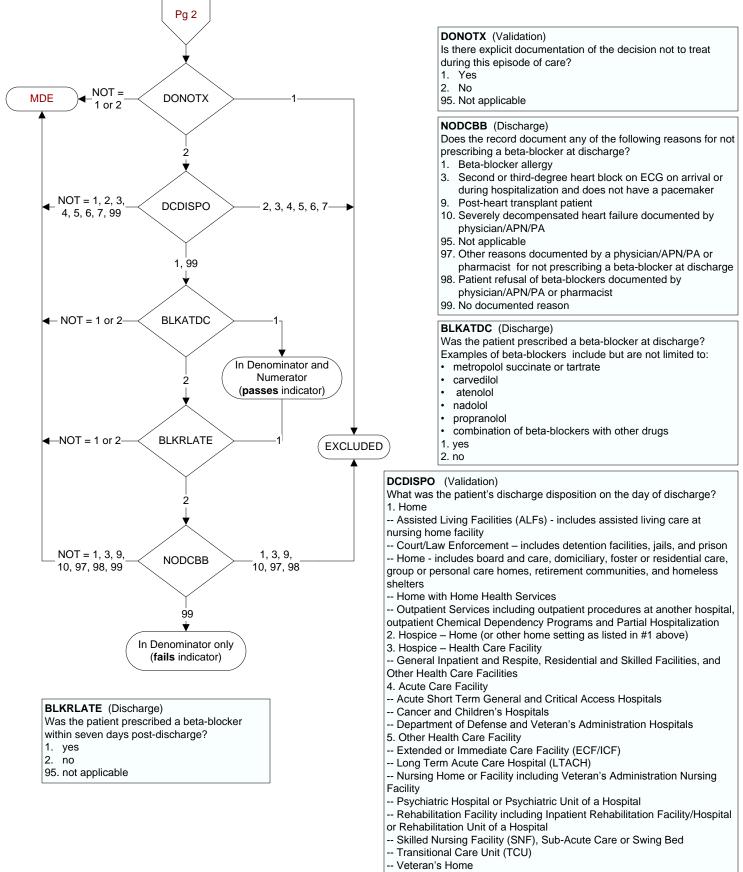

# ACS 2q15 - IHI7h - ACS - Inpt - Beta blocker at dischrg or within 7 days post

- 6. Expired
- 7. Left Against Medical Advice/AMA
- 99. Not documented or unable to determine