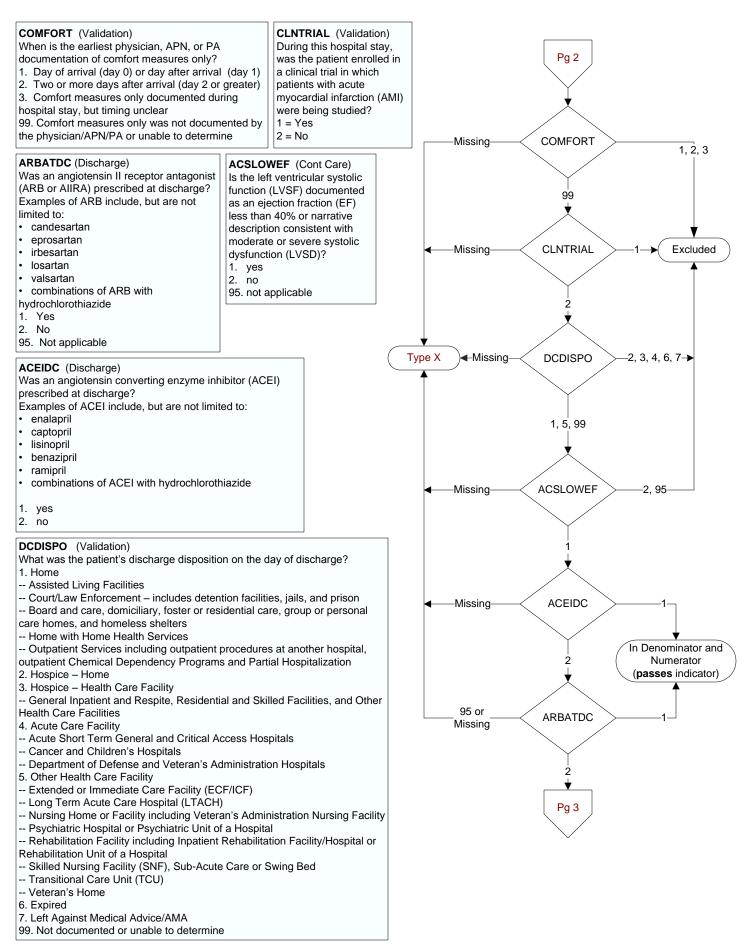

♥ Pg 2



## ACS 2q15 - IHI47 - AMI - Inpt LVEF LT 40 on ACEI or ARB at dischg (AMI-3)





## NOACEWHY (Discharge)

- Is there documentation of a reason for not prescribing an ACEI at discharge?
- 1. ACEI allergy
- 5. Moderate or severe aortic stenosis
- 95. Not applicable
- 97. Other reason(s) documented by a physician, APN, PA, or pharmacist for not prescribing an ACEI at discharge
- 98. Patient refused ACEIs documented by physician/APN/PA or pharmacist
- 99. No documented contraindication

## ACSNOARB (Discharge)

Does the record document any of the following ARB (AIIRA) contraindications: Is there documentation of a reason for not prescribing an ARB at discharge?

- 1. ARB (AIIRA) allergy or sensitivity
- 2. moderate or severe aortic stenosis
- 95. Not applicable
- 97. Other reason(s) documented by a physician/APN/PA or pharmacist for not prescribing an ARB
- 98. Patient