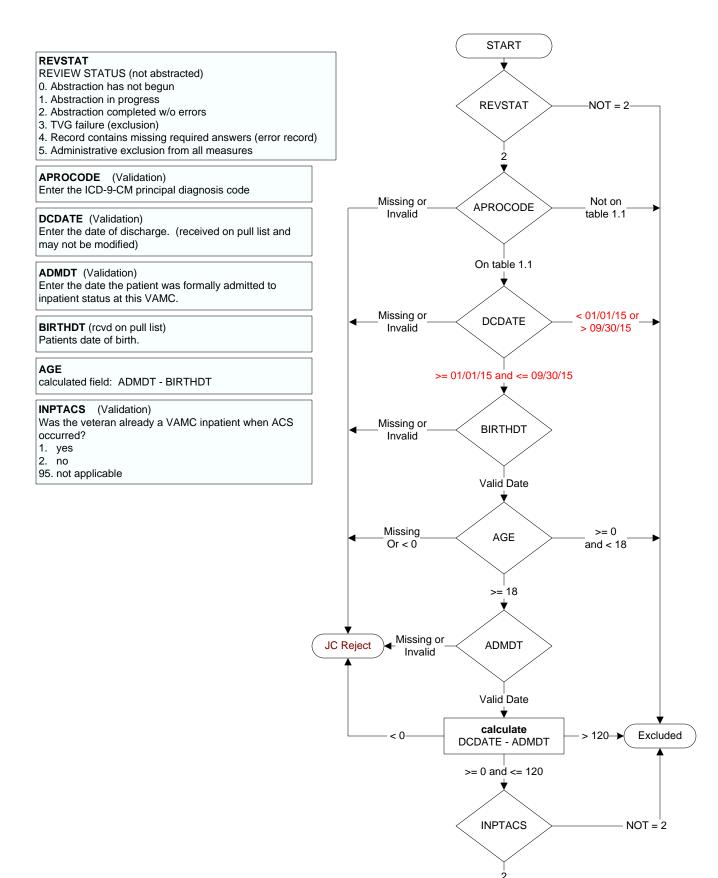

♥ Pg 2



## ACS 2q15 - IHI47 - AMI - Inpt LVEF LT 40 on ACEI or ARB at dischg (AMI-3)





## NOACEWHY (Discharge)

- Is there documentation of a reason for not prescribing an ACEI at discharge?
- 1. ACEI allergy
- 5. Moderate or severe aortic stenosis
- 95. Not applicable
- 97. Other reason(s) documented by a physician, APN, PA, or pharmacist for not prescribing an ACEI at discharge
- 98. Patient refused ACEIs documented by physician/APN/PA or pharmacist
- 99. No documented contraindication

## ACSNOARB (Discharge)

Does the record document any of the following ARB (AIIRA) contraindications: Is there documentation of a reason for not prescribing an ARB at discharge?

- 1. ARB (AIIRA) allergy or sensitivity
- 2. moderate or severe aortic stenosis
- 95. Not applicable
- 97. Other reason(s) documen