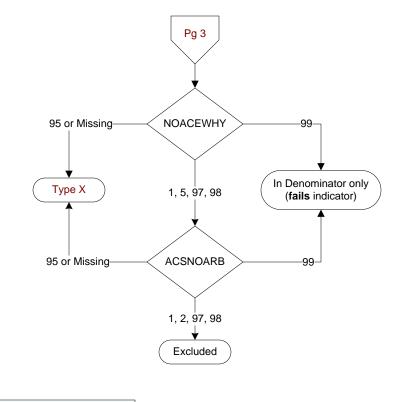

## ACS 2q15 - IHI47 - AMI - Inpt LVEF LT 40 on ACEI or ARB at dischg (AMI-3)

## NOACEWHY (Discharge)

- Is there documentation of a reason for not prescribing an ACEI at discharge?
- 1. ACEI allergy
- 5. Moderate or severe aortic stenosis
- 95. Not applicable
- 97. Other reason(s) documented by a physician, APN, PA, or pharmacist for not prescribing an ACEI at discharge
- 98. Patient refused ACEIs documented by physician/APN/PA or pharmacist
- 99. No documented contraindication

## ACSNOARB (Discharge)

Does the record document any of the following ARB (AIIRA) contraindications: Is there documentation of a reason for not prescribing an ARB at discharge?

- 1. ARB (AIIRA) allergy or sensitivity
- 2. moderate or severe aortic stenosis
- 95. Not applicable
- 97. Other reason(s) documented by a physician/APN/PA or pharmacist for not prescribing an ARB
- 98. Patient refused ARBs documented by physician/APN/PA or pharmacist
- 99. No documented contraindication