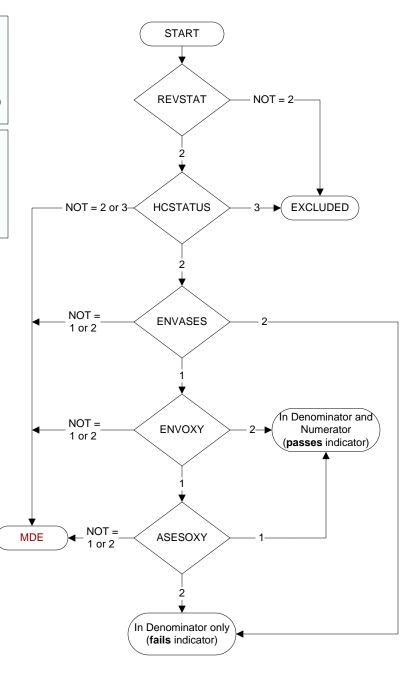

#### **REVSTAT**

REVIEW STATUS (not abstracted)

- 0. Abstraction has not begun
- 1. Abstraction in progress
- 2. Abstraction completed w/o errors
- 3. TVG failure (exclusion)
- 4. Record contains missing required answers (error record)
- 5. Administrative Exclusion

# HCSTATUS (HBPC)

Counting from the most recent HBPC encounter within the study interval, enter the patient's status in regard to HBPC admission:

- 2. HBPC admission greater than or equal to 30 days but less than or equal to 1 year
- 3. HBPC admission greater than one year (>365 days from the admission date)

## **ENVASES** (HBPC)

Was a home environmental safety/ risk assessment documented by a rehabilitation therapist during a face-to-face encounter within 30 days of HBPC admission date?

- 1. Yes
- 2. No

## **ENVOXY** (HBPC)

Was the patient oxygen dependent?

- 1. Yes
- 2. No

## ASESOXY (HBPC)

Was a home oxygen safety risk assessment documented by a HBPC team member during a face-to-face encounter within 30 days of HBPC admission date?

- 1. Yes
- 2. No

MDE = Missing or Invalid Data Exclusion (data error)