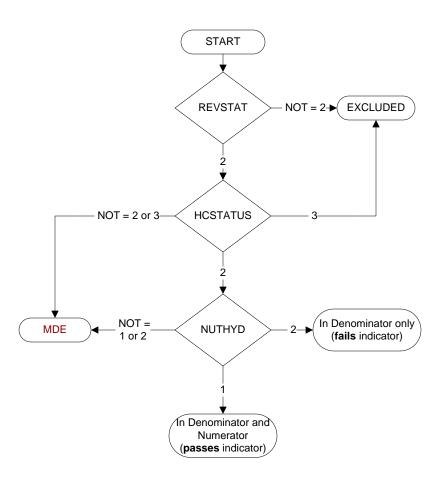

## **REVSTAT**

REVIEW STATUS (not abstracted)

- 0. Abstraction has not begun
- 1. Abstraction in progress
- 2. Abstraction completed w/o errors
- 3. TVG failure (exclusion)
- 4. Record contains missing required answers (error record)
- 5. Administrative Exclusion

## HCSTATUS (HBPC)

Counting from the most recent HBPC encounter within the study interval, enter the patient's status in regard to HBPC admission:

- 2. HBPC admission greater than or equal to 30 days but less than or equal to 1 year
- 3. HBPC admission greater than one year (>365 days from the admission date)

## NUTHYD (HBPC)

Within 30 days of admission date, does the record document assessment of the patient's nutritional and hydration needs by a registered dietician during a face-to-face encounter?

- 1. Yes
- 2. No