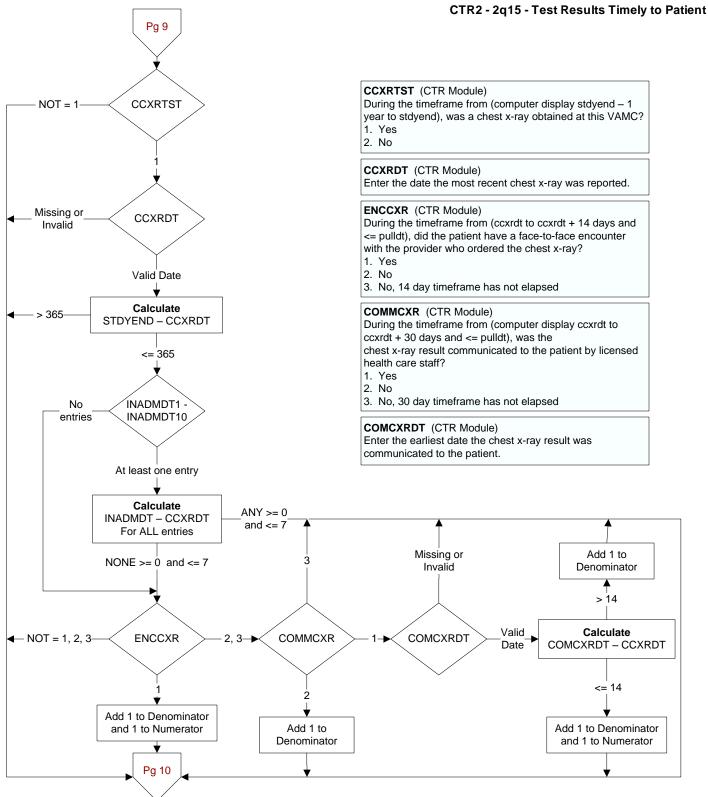

tained at this VAMC?

- 1. Yes
- 2. No

Pg 6

**CBILTST** 

**CBILDT** 

Valid Date

Calculate

STDYEND - CBILDT

<= 90

NOT = 1

Missing or

Invalid

> 90

## **CBILDT** (CTR Module)

Enter the date the most recent bilirubin was reported.

## **ENCBIL** (CTR Module)

During the timeframe from (cbildt to cbildt + 14 days and <= pulldt), did the patient have a face-to-face encounter with the provider who ordered the serum bilirubin test?

- 1. Yes
- 2. No
- 3. No, 14 day timeframe has not elapsed

# COMMBIL (CTR Module)

During the timeframe from (computer display cbildt to cbildt + 30 days and <= pulldt), was the serum bilirubin result communicated to the patient by licensed health care staff?

- 1. Yes
- 2. No
- 3. No, 30 day timeframe has not elapsed

## **COMBILDT** (CTR Module)

















## CTR2 - 2q15 - Test Results Timely to Patient





Enter the earliest date the pap test result was communicated to the

**COMPAP2DT** (CTR Module)

patient.