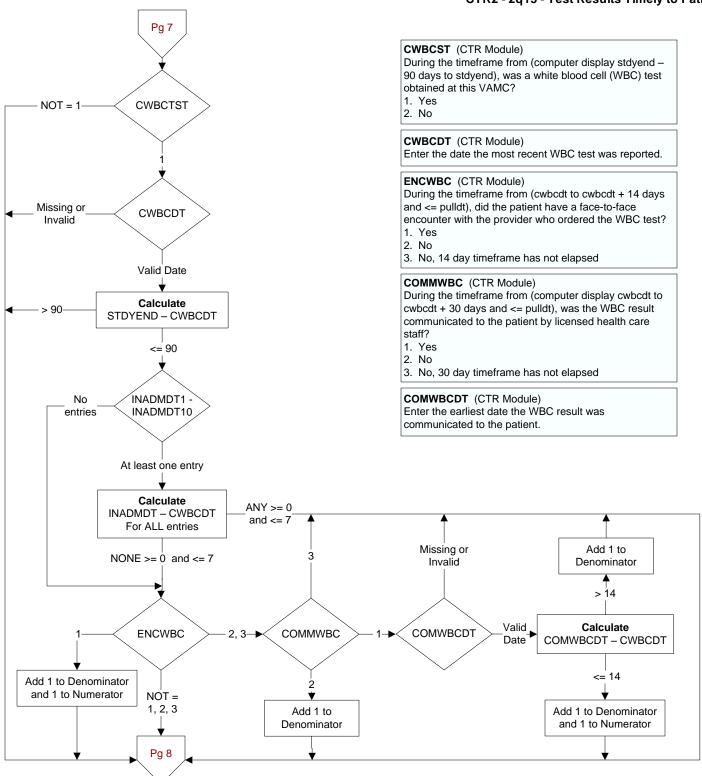

t obtained at this VAMC?

- 1. Yes
- 2. No

Pg 6

**CBILTST** 

**CBILDT** 

Valid Date

Calculate

STDYEND - CBILDT

<= 90

NOT = 1

Missing or

Invalid

> 90

## **CBILDT** (CTR Module)

Enter the date the most recent bilirubin was reported.

## **ENCBIL** (CTR Module)

During the timeframe from (cbildt to cbildt + 14 days and <= pulldt), did the patient have a face-to-face encounter with the provider who ordered the serum bilirubin test?

- 1. Yes
- 2. No
- 3. No, 14 day timeframe has not elapsed

# COMMBIL (CTR Module)

During the timeframe from (computer display cbildt to cbildt + 30 days and <= pulldt), was the serum bilirubin result communicated to the patient by licensed health care staff?

- 1. Yes
- 2. No
- 3. No, 30 day timeframe has not elapsed

## **COMBILDT** (CTR Module)

















## CTR2 - 2q15 - Test Results Timely to Patient





Enter the earliest date the pap test result was communicated to the

**COMPAP2DT** (CTR Module)

patient.