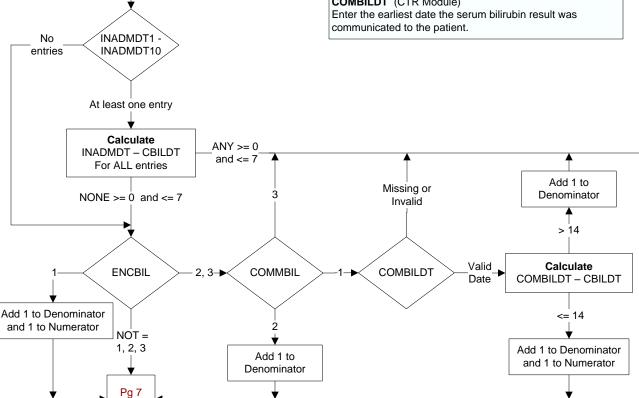

est obtained at this VAMC?

- 1. Yes
- 2. No

Pg 6

**CBILTST** 

**CBILDT** 

Valid Date

Calculate

STDYEND - CBILDT

<= 90

NOT = 1

Missing or

Invalid

> 90

## **CBILDT** (CTR Module)

Enter the date the most recent bilirubin was reported.

## **ENCBIL** (CTR Module)

During the timeframe from (cbildt to cbildt + 14 days and <= pulldt), did the patient have a face-to-face encounter with the provider who ordered the serum bilirubin test?

- 1. Yes
- 2. No
- 3. No, 14 day timeframe has not elapsed

# COMMBIL (CTR Module)

During the timeframe from (computer display cbildt to cbildt + 30 days and <= pulldt), was the serum bilirubin result communicated to the patient by licensed health care staff?

- 1. Yes
- 2. No
- 3. No, 30 day timeframe has not elapsed

## **COMBILDT** (CTR Module)

















## CTR2 - 2q15 - Test Results Timely to Patient





Enter the earliest date the pap test result was communicated to the

**COMPAP2DT** (CTR Module)

patient.