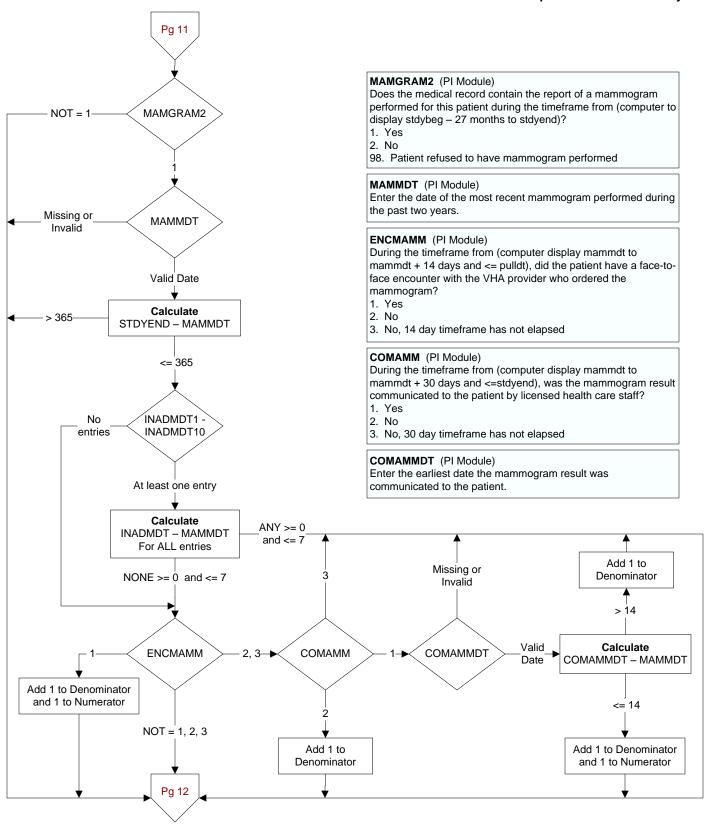

ed at this VAMC?

- 1. Yes
- 2. No

Pg 6

**CBILTST** 

**CBILDT** 

Valid Date

Calculate

STDYEND - CBILDT

<= 90

NOT = 1

Missing or

Invalid

> 90

## **CBILDT** (CTR Module)

Enter the date the most recent bilirubin was reported.

## **ENCBIL** (CTR Module)

During the timeframe from (cbildt to cbildt + 14 days and <= pulldt), did the patient have a face-to-face encounter with the provider who ordered the serum bilirubin test?

- 1. Yes
- 2. No
- 3. No, 14 day timeframe has not elapsed

# COMMBIL (CTR Module)

During the timeframe from (computer display cbildt to cbildt + 30 days and <= pulldt), was the serum bilirubin result communicated to the patient by licensed health care staff?

- 1. Yes
- 2. No
- 3. No, 30 day timeframe has not elapsed

## **COMBILDT** (CTR Module)

















## CTR2 - 2q15 - Test Results Timely to Patient





Enter the earliest date the pap test result was communicated to the

**COMPAP2DT** (CTR Module)

patient.