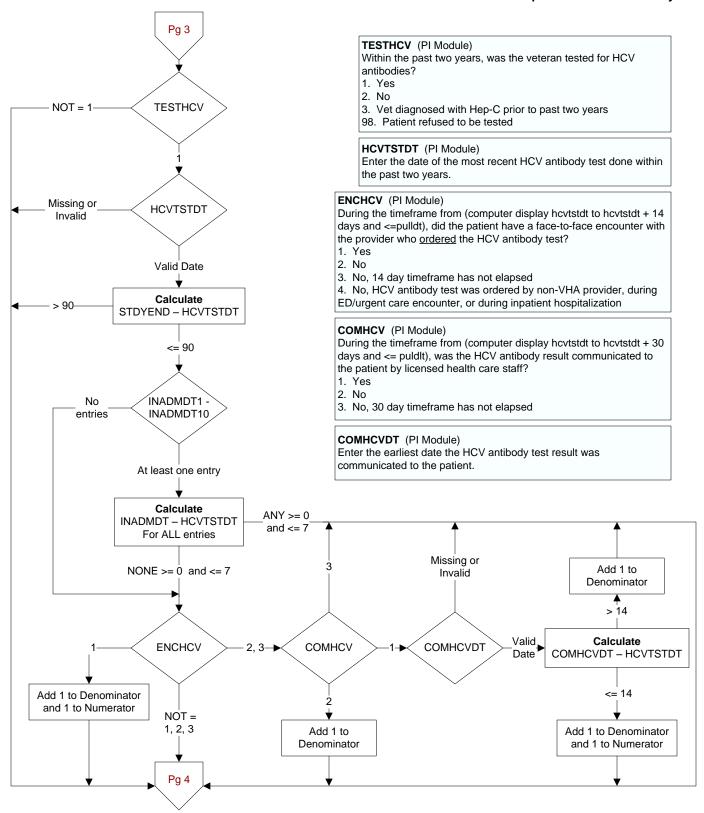

3, ifobtdt to ifobtdt + 14 days and <= pulldt)], did the patient have a face-to-face encounter with the provider who ordered the fecal occult blood test (FOBT)?

- 1. Yes
- 2. No
- 3. No, 14 day timeframe has not elapsed
- 4. No, FOBT was ordered by non-VHA provider, during ED/urgent care encounter, or during inpatient hospitalization

# **COMMFOBT** (PI Module)

During the timeframe from [(if gfecalbld = 3, occblddt to occblddt + 30 days and <= stdyend) OR (if ifobtst = 3, ifobtdt + 30 days and <= stdyend)], was the fecal occult blood test result communicated to the patient by licensed health care staff?

- 1. Yes
- 2. No
- 3. No, 30 day timeframe has not elapsed

#### **COMFOBTDT** (PI Module)

Enter the earliest date the fecal occult blood test result was communicated to the patient.







## CTR2 - 2q15 - Test Results Timely to Patient

## CBILTST (CTR Module)

During the timeframe from (computer display stdyend – 90 days to stdyend), was a serum bilirubin test obtained at this VAMC?

- 1. Yes
- 2. No

Pg 6

**CBILTST** 

**CBILDT** 

Valid Date

Calculate

STDYEND - CBILDT

<= 90

NOT = 1

Missing or

Invalid

> 90

## **CBILDT** (CTR Module)

Enter the date the most recent bilirubin was reported.

## **ENCBIL** (CTR Module)

During the timeframe from (cbildt to cbildt + 14 days and <= pulldt), did the patient have a face-to-face encounter with the provider who ordered the serum bilirubin test?

- 1. Yes
- 2. No
- 3. No, 14 day timeframe has not elapsed

# COMMBIL (CTR Module)

During the timeframe from (computer display cbildt to cbildt + 30 days and <= pulldt), was