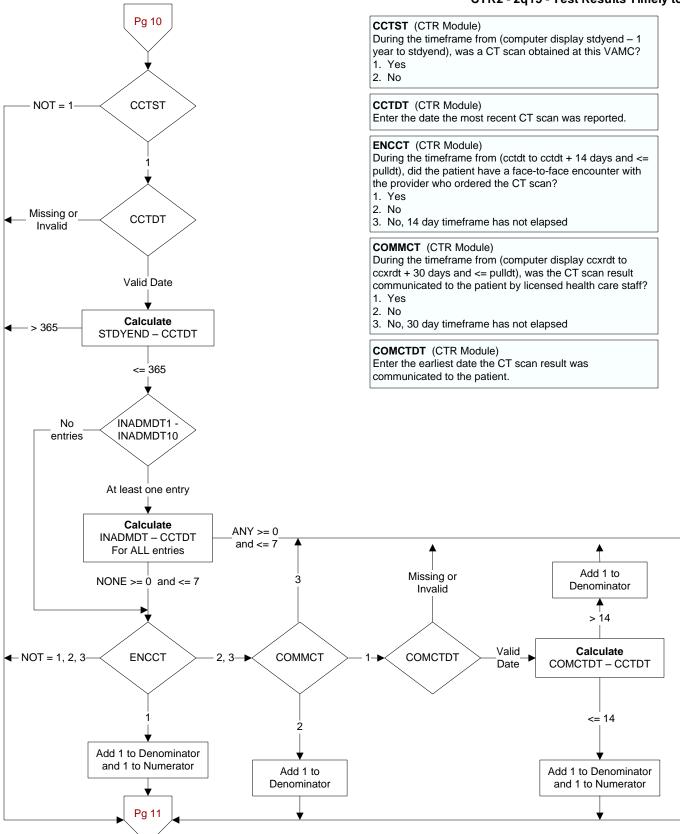

ined at this VAMC?

- 1. Yes
- 2. No

Pg 6

**CBILTST** 

**CBILDT** 

Valid Date

Calculate

STDYEND - CBILDT

<= 90

NOT = 1

Missing or

Invalid

> 90

## **CBILDT** (CTR Module)

Enter the date the most recent bilirubin was reported.

## **ENCBIL** (CTR Module)

During the timeframe from (cbildt to cbildt + 14 days and <= pulldt), did the patient have a face-to-face encounter with the provider who ordered the serum bilirubin test?

- 1. Yes
- 2. No
- 3. No, 14 day timeframe has not elapsed

# COMMBIL (CTR Module)

During the timeframe from (computer display cbildt to cbildt + 30 days and <= pulldt), was the serum bilirubin result communicated to the patient by licensed health care staff?

- 1. Yes
- 2. No
- 3. No, 30 day timeframe has not elapsed

## **COMBILDT** (CTR Module)

















## CTR2 - 2q15 - Test Results Timely to Patient





Enter the earliest date the pap test result was communicated to the

**COMPAP2DT** (CTR Module)

patient.