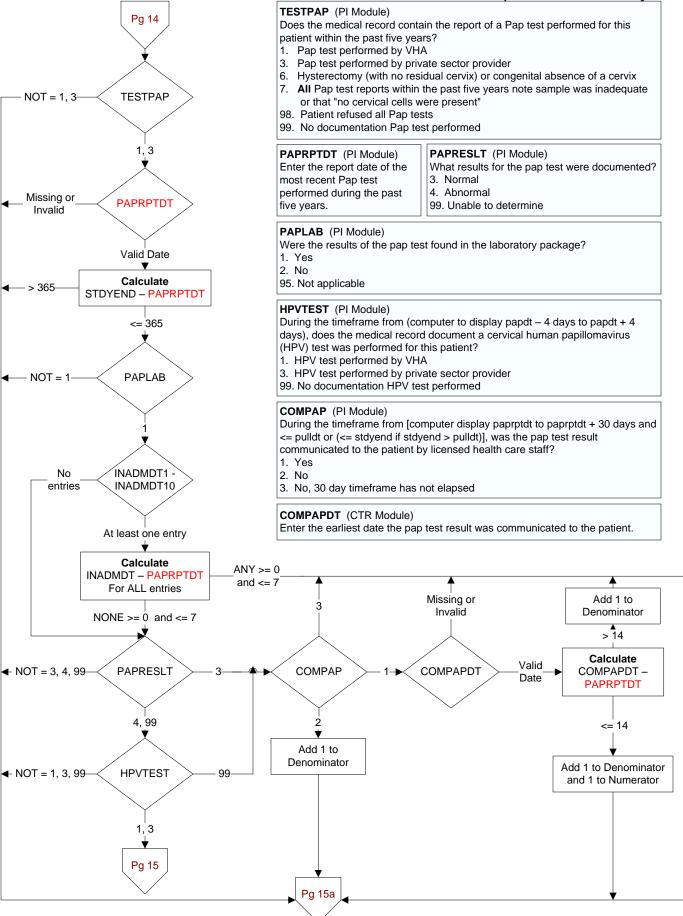

**CBILDT** 

Valid Date

Calculate

STDYEND - CBILDT

<= 90

NOT = 1

Missing or

Invalid

> 90

## **CBILDT** (CTR Module)

Enter the date the most recent bilirubin was reported.

## **ENCBIL** (CTR Module)

During the timeframe from (cbildt to cbildt + 14 days and <= pulldt), did the patient have a face-to-face encounter with the provider who ordered the serum bilirubin test?

- 1. Yes
- 2. No
- 3. No, 14 day timeframe has not elapsed

# COMMBIL (CTR Module)

During the timeframe from (computer display cbildt to cbildt + 30 days and <= pulldt), was the serum bilirubin result communicated to the patient by licensed health care staff?

- 1. Yes
- 2. No
- 3. No, 30 day timeframe has not elapsed

## **COMBILDT** (CTR Module)

















## CTR2 - 2q15 - Test Results Timely to Patient





Enter the earliest date the pap test result was communicated to the

**COMPAP2DT** (CTR Module)

patient.