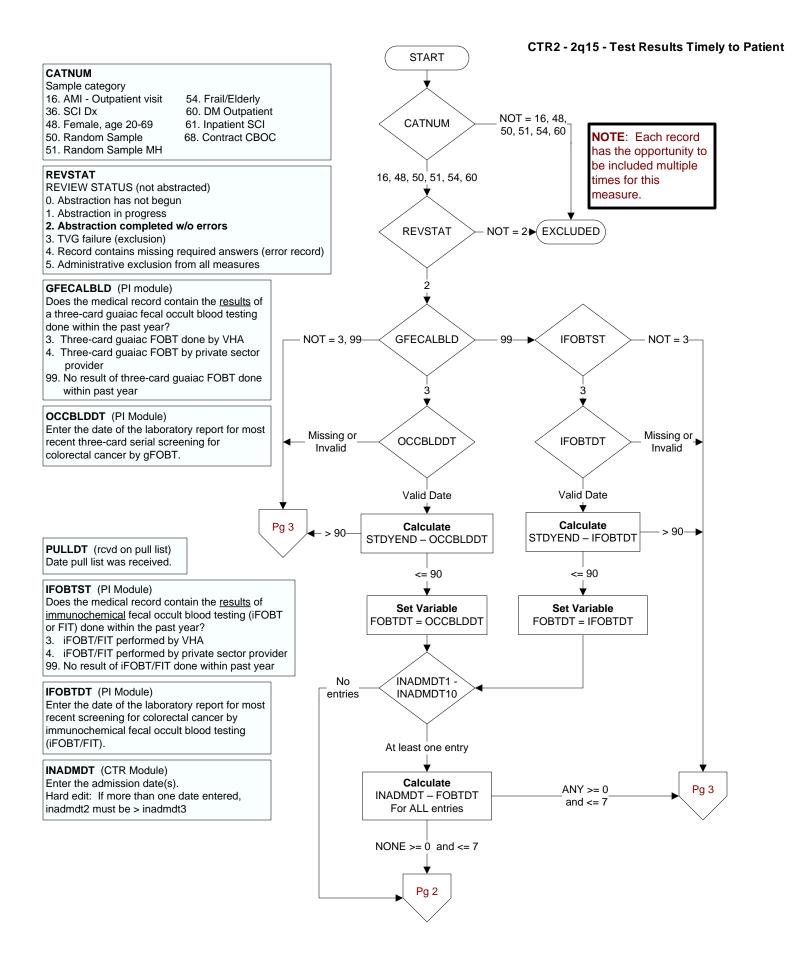

#### **ENCFOBT** (PI Module)

During the timeframe from [(if gfecalbld = 3, occblddt to occblddt + 14 days and <= pulldt) OR (if ifobtst = 3, ifobtdt to ifobtdt + 14 days and <= pulldt)], did the patient have a face-to-face encounter with the provider who ordered the fecal occult blood test (FOBT)?

- 1. Yes
- 2. No
- 3. No, 14 day timeframe has not elapsed
- 4. No, FOBT was ordered by non-VHA provider, during ED/urgent care encounter, or during inpatient hospitalization

# **COMMFOBT** (PI Module)

During the timeframe from [(if gfecalbld = 3, occblddt to occblddt + 30 days and <= stdyend) OR (if ifobtst = 3, ifobtdt + 30 days and <= stdyend)], was the fecal occult blood test result communicated to the patient by licensed health care staff?

- 1. Yes
- 2. No
- 3. No, 30 day timeframe