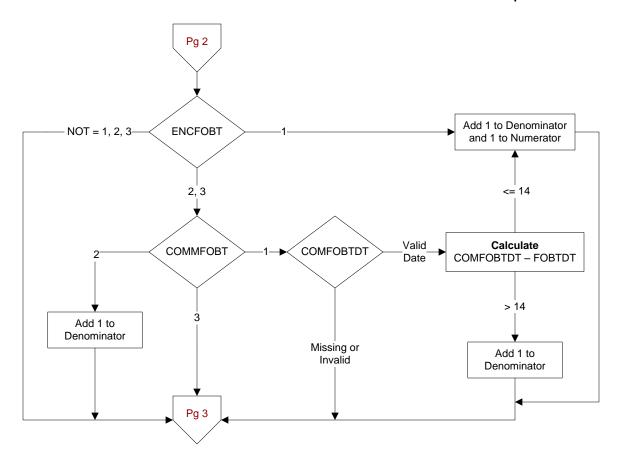

#### **ENCFOBT** (PI Module)

During the timeframe from [(if gfecalbld = 3, occblddt to occblddt + 14 days and <= pulldt) OR (if ifobtst = 3, ifobtdt to ifobtdt + 14 days and <= pulldt)], did the patient have a face-to-face encounter with the provider who ordered the fecal occult blood test (FOBT)?

- 1. Yes
- 2. No
- 3. No, 14 day timeframe has not elapsed
- 4. No, FOBT was ordered by non-VHA provider, during ED/urgent care encounter, or during inpatient hospitalization

# **COMMFOBT** (PI Module)

During the timeframe from [(if gfecalbld = 3, occblddt to occblddt + 30 days and <= stdyend) OR (if ifobtst = 3, ifobtdt + 30 days and <= stdyend)], was the fecal occult blood test result communicated to the patient by licensed health care staff?

- 1. Yes
- 2. No
- 3. No, 30 day timeframe has not elapsed

#### **COMFOBTDT** (PI Module)

Enter the earliest date the fecal occult blood test result was communicated to the patient.