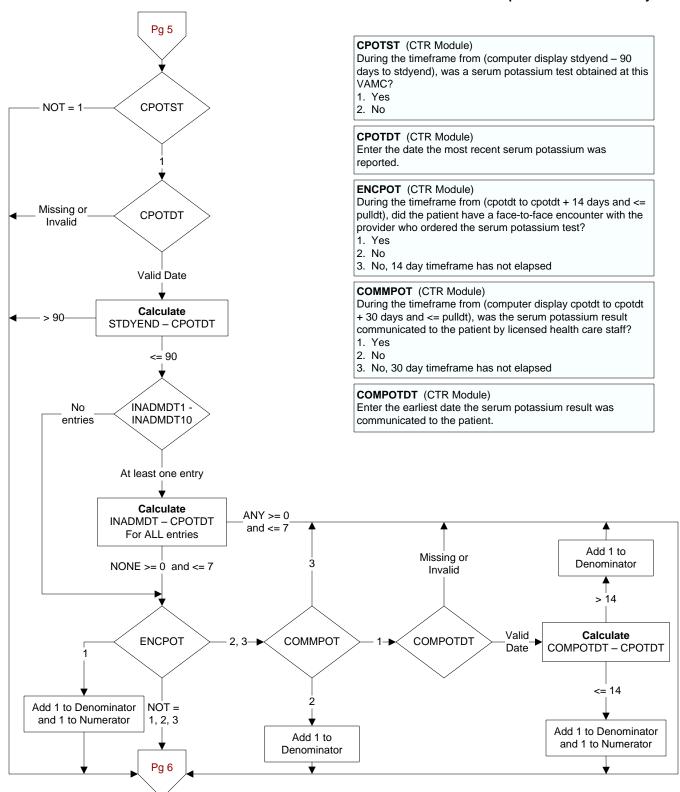

## CBILTST (CTR Module)

During the timeframe from (computer display stdyend – 90 days to stdyend), was a serum bilirubin test obtained at this VAMC?

- 1. Yes
- 2. No

Pg 6

**CBILTST** 

**CBILDT** 

Valid Date

Calculate

STDYEND - CBILDT

<= 90

NOT = 1

Missing or

Invalid

> 90

## **CBILDT** (CTR Module)

Enter the date the most recent bilirubin was reported.

## **ENCBIL** (CTR Module)

During the timeframe from (cbildt to cbildt + 14 days and <= pulldt), did the patient have a face-to-face encounter with the provider who ordered the serum bilirubin test?

- 1. Yes
- 2. No
- 3. No, 14 day timeframe has not elapsed

# COMMBIL (CTR Module)

During the timeframe from (computer display cbildt to cbildt + 30 days and <= pulldt), was the serum bilirubin result communicated to the patient by licensed health care staff?

- 1. Yes
- 2. No
- 3. No, 30 day timeframe has not elapsed

## **COMBILDT** (CTR Module)