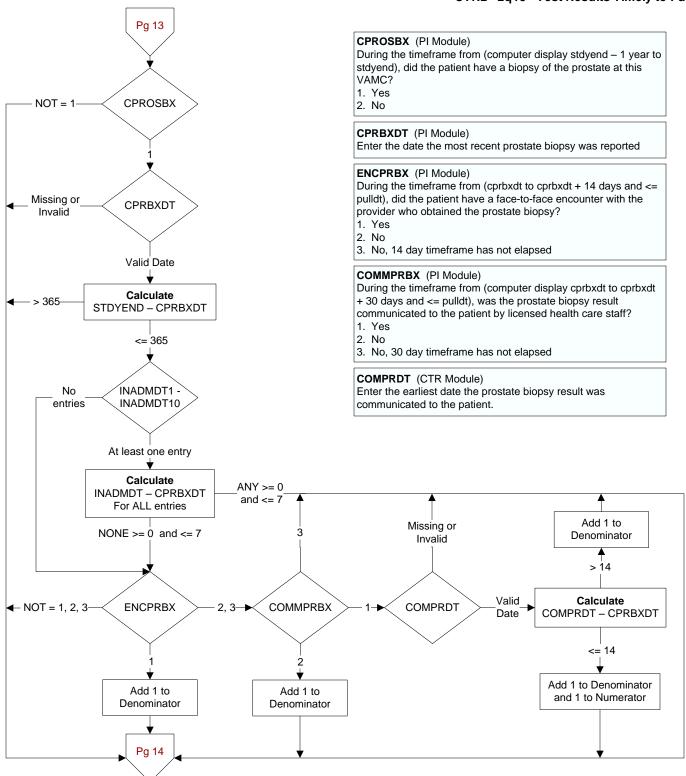

t this VAMC?

- 1. Yes
- 2. No

Pg 6

**CBILTST** 

**CBILDT** 

Valid Date

Calculate

STDYEND - CBILDT

<= 90

NOT = 1

Missing or

Invalid

> 90

## **CBILDT** (CTR Module)

Enter the date the most recent bilirubin was reported.

## **ENCBIL** (CTR Module)

During the timeframe from (cbildt to cbildt + 14 days and <= pulldt), did the patient have a face-to-face encounter with the provider who ordered the serum bilirubin test?

- 1. Yes
- 2. No
- 3. No, 14 day timeframe has not elapsed

# COMMBIL (CTR Module)

During the timeframe from (computer display cbildt to cbildt + 30 days and <= pulldt), was the serum bilirubin result communicated to the patient by licensed health care staff?

- 1. Yes
- 2. No
- 3. No, 30 day timeframe has not elapsed

## **COMBILDT** (CTR Module)

















## CTR2 - 2q15 - Test Results Timely to Patient





Enter the earliest date the pap test result was communicated to the

**COMPAP2DT** (CTR Module)

patient.