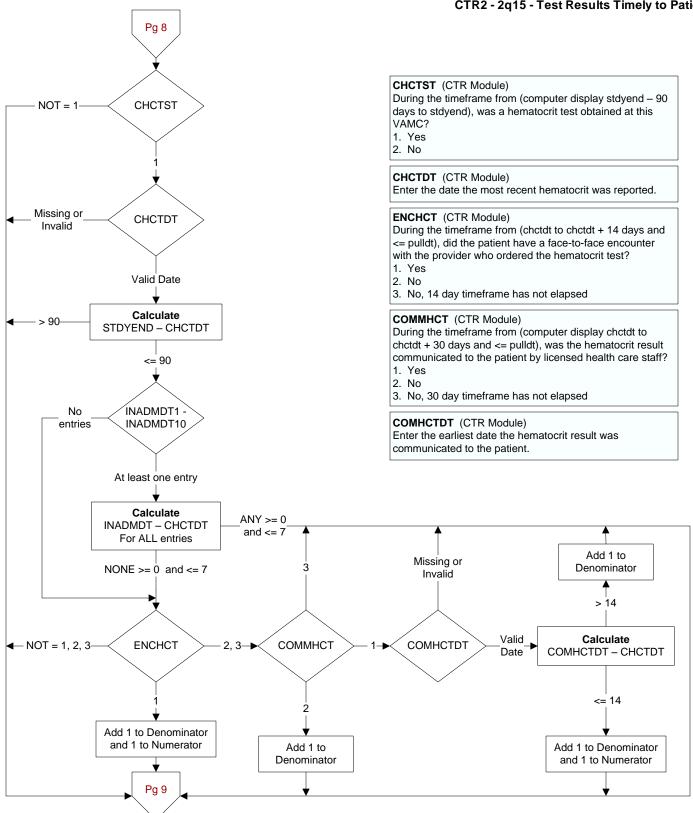

obtained at this VAMC?

- 1. Yes
- 2. No

Pg 6

**CBILTST** 

**CBILDT** 

Valid Date

Calculate

STDYEND - CBILDT

<= 90

NOT = 1

Missing or

Invalid

> 90

## **CBILDT** (CTR Module)

Enter the date the most recent bilirubin was reported.

## **ENCBIL** (CTR Module)

During the timeframe from (cbildt to cbildt + 14 days and <= pulldt), did the patient have a face-to-face encounter with the provider who ordered the serum bilirubin test?

- 1. Yes
- 2. No
- 3. No, 14 day timeframe has not elapsed

# COMMBIL (CTR Module)

During the timeframe from (computer display cbildt to cbildt + 30 days and <= pulldt), was the serum bilirubin result communicated to the patient by licensed health care staff?

- 1. Yes
- 2. No
- 3. No, 30 day timeframe has not elapsed

## **COMBILDT** (CTR Module)

















## CTR2 - 2q15 - Test Results Timely to Patient





Enter the earliest date the pap test result was communicated to the

**COMPAP2DT** (CTR Module)

patient.