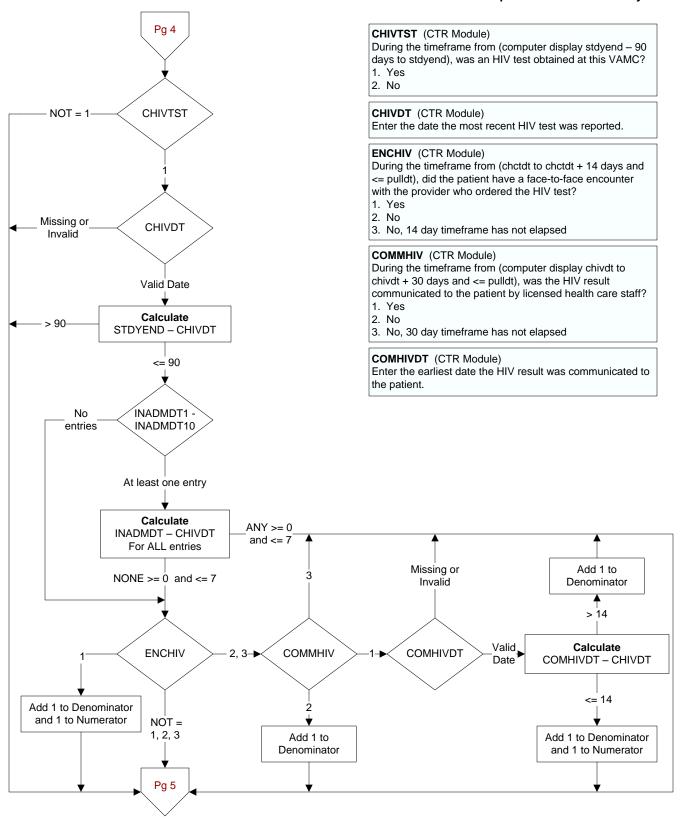

## CBILTST (CTR Module)

During the timeframe from (computer display stdyend – 90 days to stdyend), was a serum bilirubin test obtained at this VAMC?

- 1. Yes
- 2. No

Pg 6

**CBILTST** 

**CBILDT** 

Valid Date

Calculate

STDYEND - CBILDT

<= 90

NOT = 1

Missing or

Invalid

> 90

## **CBILDT** (CTR Module)

Enter the date the most recent bilirubin was reported.

## **ENCBIL** (CTR Module)

During the timeframe from (cbildt to cbildt + 14 days and <= pulldt), did the patient have a face-to-face encounter with the provider who ordered the serum bilirubin test?

- 1. Yes
- 2. No
- 3. No, 14 day timeframe has not elapsed

# COMMBIL (CTR Module)

During the timeframe from (computer display cbildt to cbildt + 30 days and <= pulldt), was the serum bilirubin result communicated to the patient by licensed health care staff?

- 1. Yes
- 2. No
- 3. No, 30 day timeframe has not elapsed

## **COMBILDT** (CTR Module)