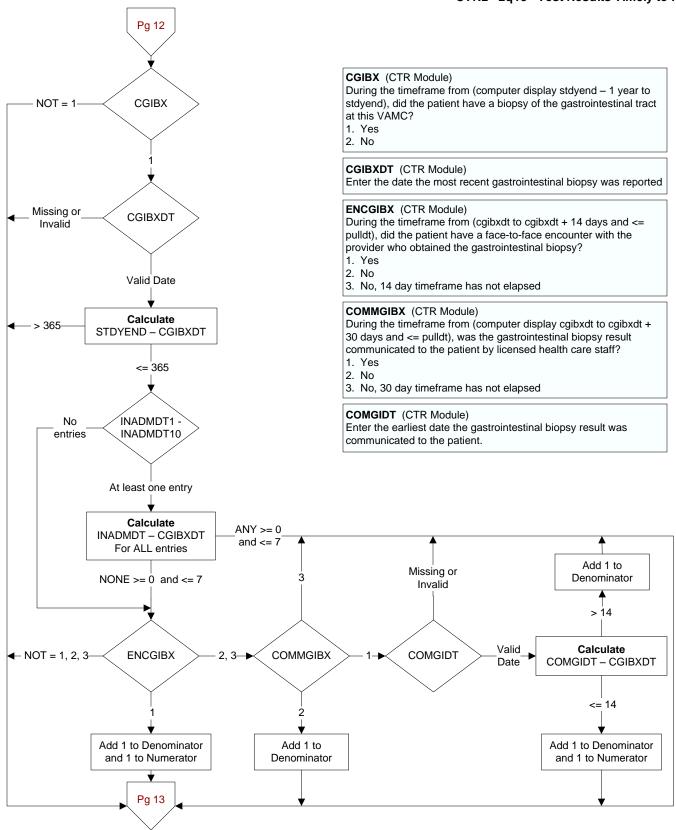

at this VAMC?

- 1. Yes
- 2. No

Pg 6

**CBILTST** 

**CBILDT** 

Valid Date

Calculate

STDYEND - CBILDT

<= 90

NOT = 1

Missing or

Invalid

> 90

## **CBILDT** (CTR Module)

Enter the date the most recent bilirubin was reported.

## **ENCBIL** (CTR Module)

During the timeframe from (cbildt to cbildt + 14 days and <= pulldt), did the patient have a face-to-face encounter with the provider who ordered the serum bilirubin test?

- 1. Yes
- 2. No
- 3. No, 14 day timeframe has not elapsed

# COMMBIL (CTR Module)

During the timeframe from (computer display cbildt to cbildt + 30 days and <= pulldt), was the serum bilirubin result communicated to the patient by licensed health care staff?

- 1. Yes
- 2. No
- 3. No, 30 day timeframe has not elapsed

## **COMBILDT** (CTR Module)

















## CTR2 - 2q15 - Test Results Timely to Patient





Enter the earliest date the pap test result was communicated to the

**COMPAP2DT** (CTR Module)

patient.