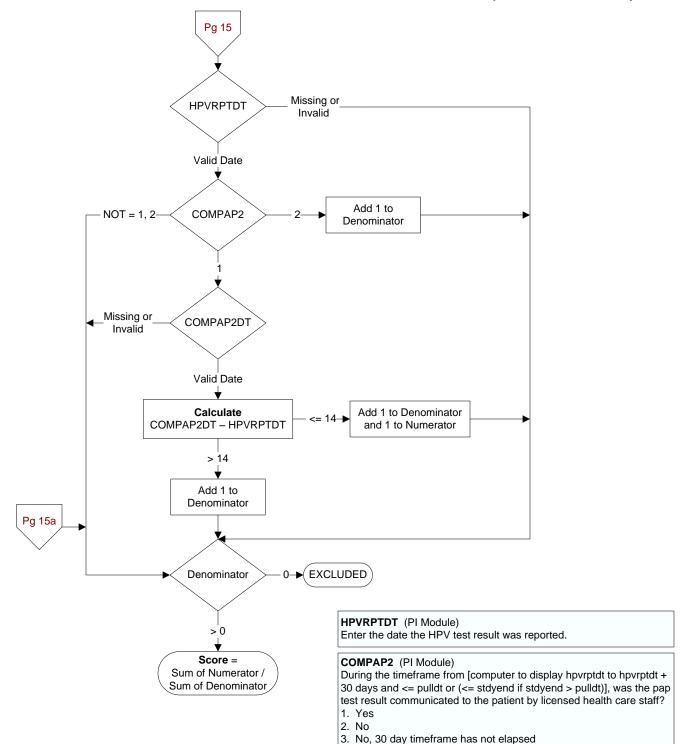

## CTR2 - 2q15 - Test Results Timely to Patient

Enter the earliest date the pap test result was communicated to the

**COMPAP2DT** (CTR Module)

patient.