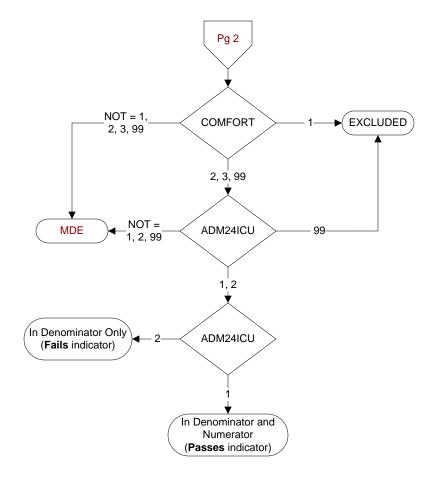

## **COMFORT** (Validation)

When is the earliest physician, APN, or PA documentation of comfort measures only?

- 1. Day of arrival (day 0) or day after arrival (day 1)
- 2. 2 or more days after arrival (day 2 or greater)
- 3. Comfort measures only documented during hospital stay, but timing unclear
- 99. Not documented or unable to determine

## ADM24ICU (Validation)

Was the patient admitted or transferred to the intensive care unit at this VAMC within the first 24 hours following arrival at the hospital?

- 1. Yes
- 2. No
- 99. Unable to determine