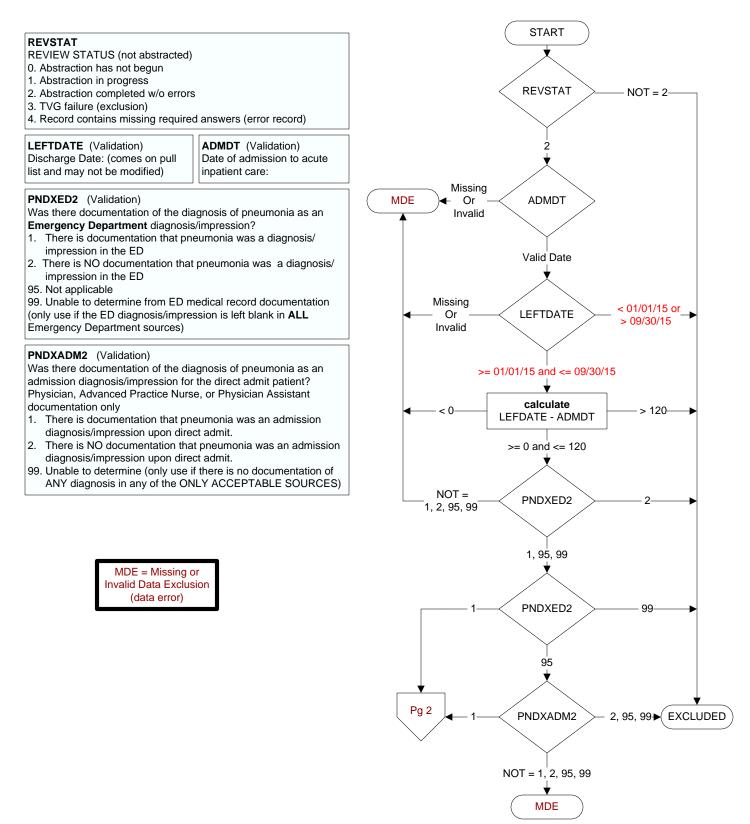

## PN 2q15 - CAP9 - CAP - Inpt - Admit directly to the ICU or in 24 hours





## **COMFORT** (Validation)

When is the earliest physician, APN, or PA documentation of comfort measures only?

- 1. Day of arrival (day 0) or day after arrival (day 1)
- 2. 2 or more days after arrival (day 2 or greater)
- 3. Comfort measures only documented during hospital stay, but timing unclear
- 99. Not documented or unable to determine

## ADM24ICU (Validation)

Was the patient admitted or transferred to the intensive care unit at this VAMC within the first 24 hours following arrival at the hospital?

- 1. Yes
- 2. No
- 99. Unable to determine