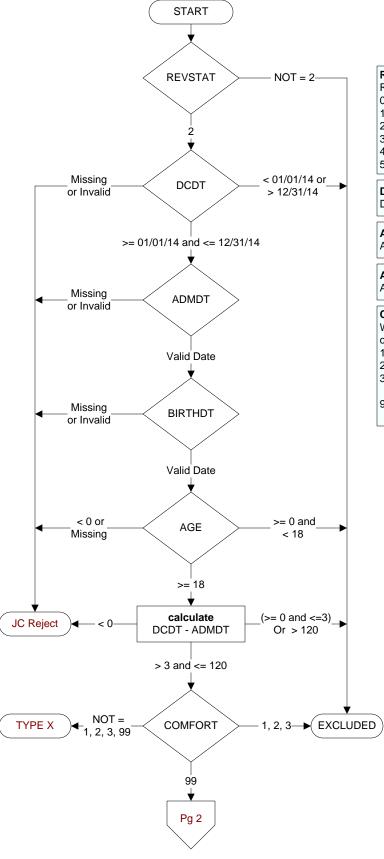

## **REVSTAT**

**REVIEW STATUS (calculated)** 

- 0. Abstraction has not begun
- 1. Abstraction in progress
- 2. Abstraction completed w/o errors
- 3. TVG failure (exclusion)
- 4. Record contains missing required answers (error record)
- 5. Administrative Exclusion

## **DCDT** (Global Measures)

Discharge date (rcvd on pull list and may not be modified)

**ADMDT** (Global Measures) Admission date:

**BIRTHDT** (Global Measures) Patient date of birth

AGE (Calculated)

ADMDT - BIRTHDT

## **COMFORT** (Global Measures)

When is the earliest physician, APN, or PA documentation of comfort measures only?

- 1. Day of arrival (day 0) or day after arrival (day 1)
- 2. Two or more days after arrival (day 2 or greater)
- Comfort measures only documented during hospital stay, but timing unclear
- 99. Comfort measures only was not documented by the physician/APN/PA or unable to determine