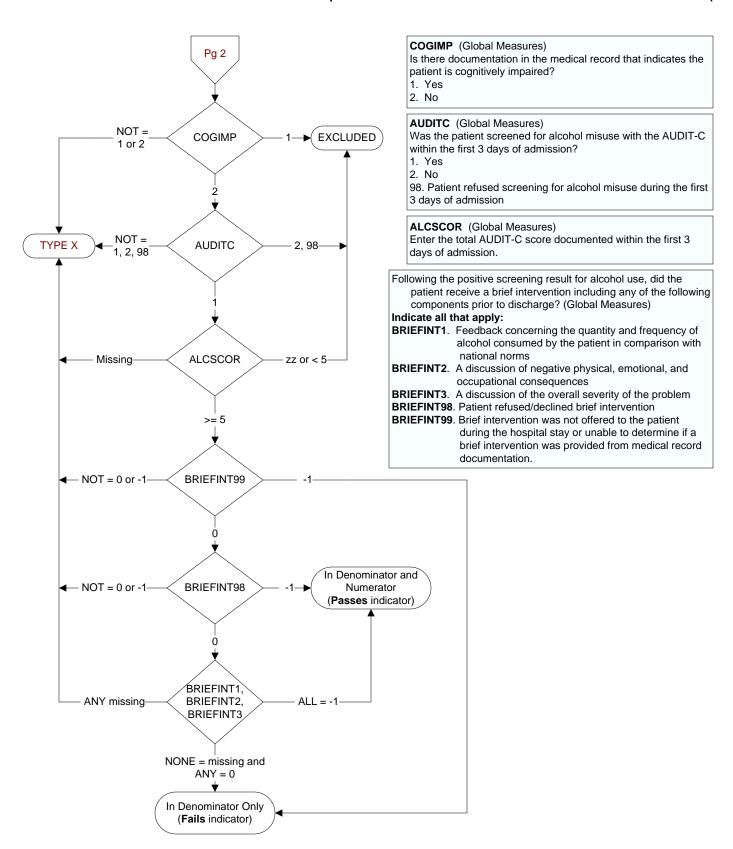

ion in progress
- 2. Abstraction completed w/o errors
- 3. TVG failure (exclusion)
- 4. Record contains missing required answers (error record)
- 5. Administrative Exclusion

## **DCDT** (Global Measures)

Discharge date (rcvd on pull list and may not be modified)

**ADMDT** (Global Measures) Admission date:

**BIRTHDT** (Global Measures) Patient date of birth

AGE (Calculated)

ADMDT - BIRTHDT

## **COMFORT** (Global Measures)

When is the earliest physician, APN, or PA documentation of comfort measures only?

- 1. Day of arrival (day 0) or day after arrival (day 1)
- 2. Two or more days after arrival (day 2 or greater)
- Comfort measures only documented during hospital stay, but timing unclear
- 99. Comfort measures only was not documented by the physician/APN/PA or unable to determine