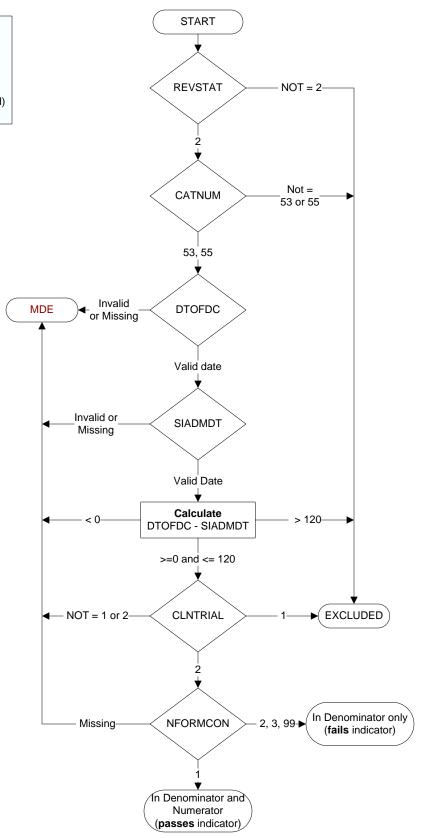

# **REVSTAT**

**REVIEW STATUS (not abstracted)** 

- 0. Abstraction has not begun
- 1. Abstraction in progress
- 2. Abstraction completed w/o errors
- 3. TVG failure (exclusion)
- 4. Record contains missing required answers (error record)
- 5. Administrative exclusion from all measures

# **CATNUM**

Sample category

53. Surgical Care

55. Type 10 Surgery Cases

# SIADMDT (SCIP)

Date of admission to inpatient care:

# DTOFDC (SCIP)

Discharge Date

# **CLNTRIAL** (Inf Consent)

During this hospital stay, was the patient enrolled in a clinical trial in which patients undergoing surgery were being studied?

- 1. Yes
- 2. No

MDE = Missing or Invalid Data Exclusion (data error)

# NFORMCON (Inf Consent)

Does the medical record contain an informed consent form that is dated 0-60 days prior to the procedure?

- 1. contains form dated 0 60 days prior to procedure
- 2. contains form but dates outside parameters
- 3. contains form, not dated
- 99. no informed consent form in medical record