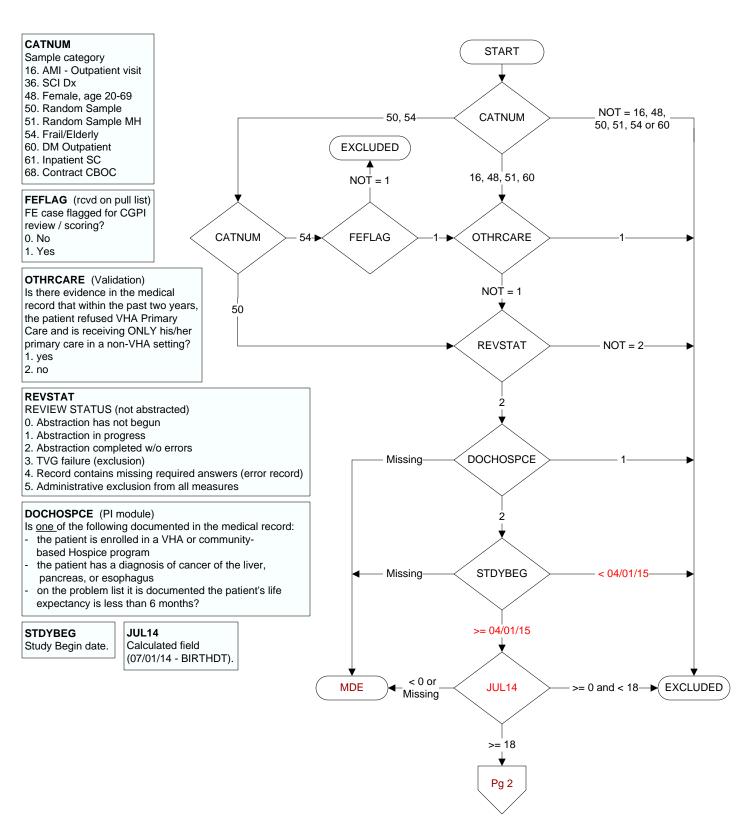

MDE = Missing or Invalid Data Exclusion (data error)



## ALLERFLU (PI Module)

Does the patient have known allergy to eggs or other flu vaccine components, a history of Guillain-Barre Syndrome, a bone marrow transplant within the past 12 months?

- 1. Yes
- 2. No

## FLUVAC14 (PI Module)

During the period <u>7/01/2014 to 3/31/2015</u>, did the patient receive influenza vaccination?

- 1. received vaccination from VHA
- 3. received vaccination from private sector provider
- 4. patient's only visit during immunization period preceded availability of vaccine
- 98. patient refused vaccination
- 99. no documentation patient received vaccination