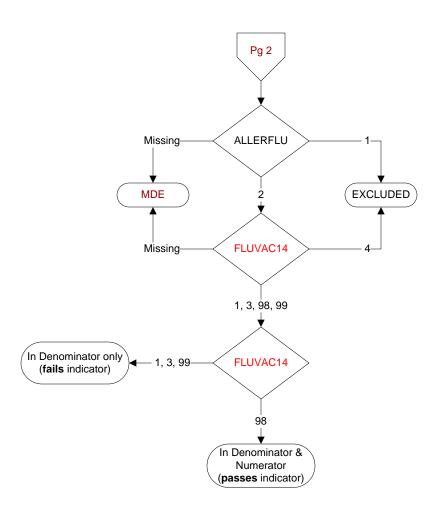

MDE = Missing or Invalid Data Exclusion (data error)

## ALLERFLU (PI Module)

Does the patient have known allergy to eggs or other flu vaccine components, a history of Guillain-Barre Syndrome, a bone marrow transplant within the past 12 months?

- 1. Yes
- 2. No

## FLUVAC14 (PI Module)

During the period <u>7/01/2014 to 3/31/2015</u>, did the patient receive influenza vaccination?

- 1. received vaccination from VHA
- 3. received vaccination from private sector provider
- 4. patient's only visit during immunization period preceded availability of vaccine
- 98. patient refused vaccination
- 99. no documentation patient received vaccination