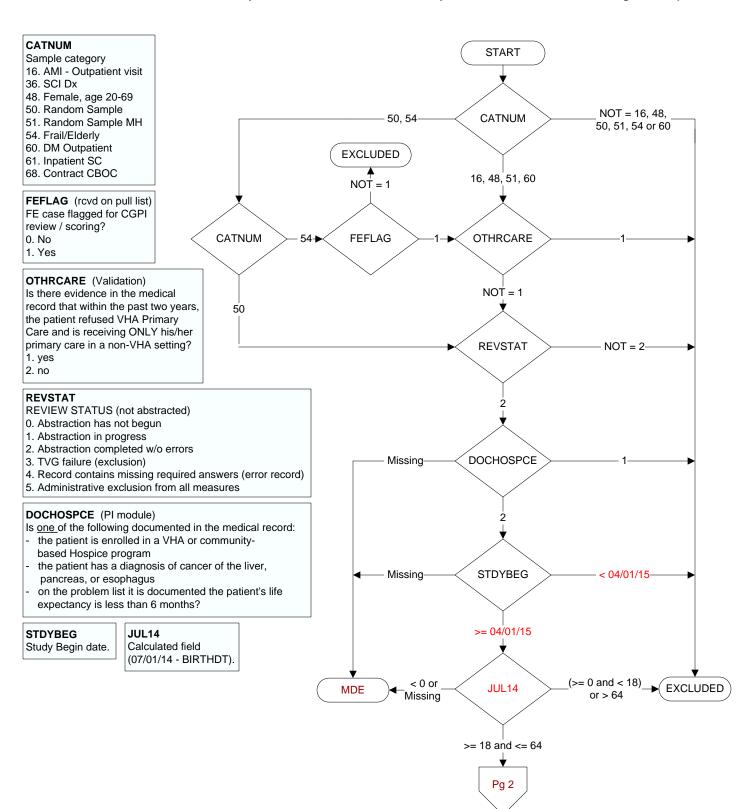

MDE = Missing or Invalid Data Exclusion (data error)



## ALLERFLU (PI Module)

Does the patient have known allergy to eggs or other flu vaccine components, a history of Guillain-Barre Syndrome, a bone marrow transplant within the past 12 months?

- 1. Yes
- 2. No

## FLUVAC14 (PI Module)

During the period 7/01/2014 to 3/31/2015, did the patient receive influenza vaccination?

- 1. received vaccination from VHA
- 3. received vaccination from private sector provider
- 4. patient's only visit during immunization period preceded availability of vaccine
- 98. patient refused vaccination
- 99. no documentation patient received vaccination