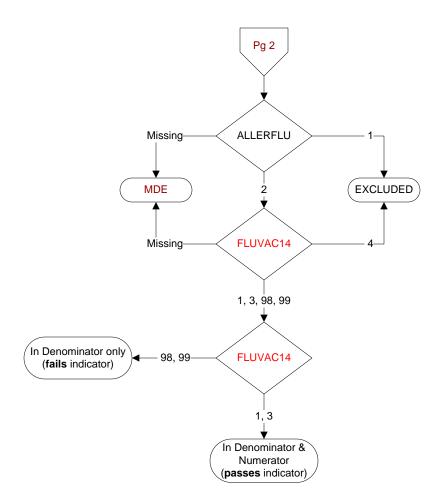

MDE = Missing or Invalid Data Exclusion (data error)

## ALLERFLU (PI Module)

Does the patient have known allergy to eggs or other flu vaccine components, a history of Guillain-Barre Syndrome, a bone marrow transplant within the past 12 months?

- 1. Yes
- 2. No

## FLUVAC14 (PI Module)

During the period 7/01/2014 to 3/31/2015, did the patient receive influenza vaccination?

- 1. received vaccination from VHA
- 3. received vaccination from private sector provider
- 4. patient's only visit during immunization period preceded availability of vaccine
- 98. patient refused vaccination
- 99. no documentation patient received vaccination