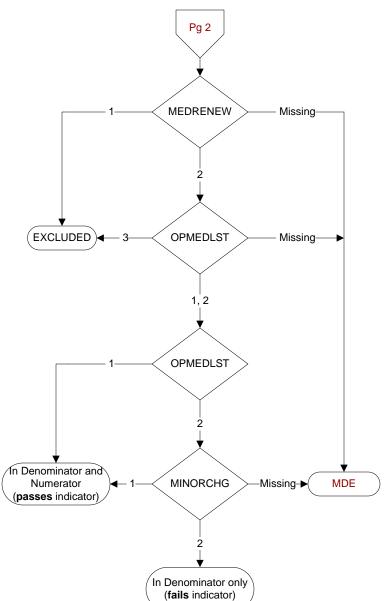

## **MEDRENEW** (OP MedRec)

During the outpatient clinic visit on (computer to display nexusdt if nexusrx = 1 or medrxdt if opmedrx = 1), was renewal of the patient's current medication(s) by the physician/APN/PA the only medication action documented?

- 1. Yes
- 2. No

## **OPMEDLST** (OP MedRec)

At the time of discharge from the outpatient clinic visit on (computer to display nexusdt if nexusrx = 1 or medrxdt if opmedrx = 1), is there documentation that a written list of the reconciled discharge medications was provided to the patient/caregiver?

- 1. Yes
- 2. No
- 3. Documented medications were not prescribed or changed during the most recent outpatient clinic visit

## MINORCHG (OP MedRec)

At the time of discharge from the outpatient clinic visit on (computer to display nexusdt if nexusrx = 1 or medrxdt if opmedrx = 1), is there documentation the physician/APN/PA, pharmacist, or nurse provided written information to the patient on minor medication changes?