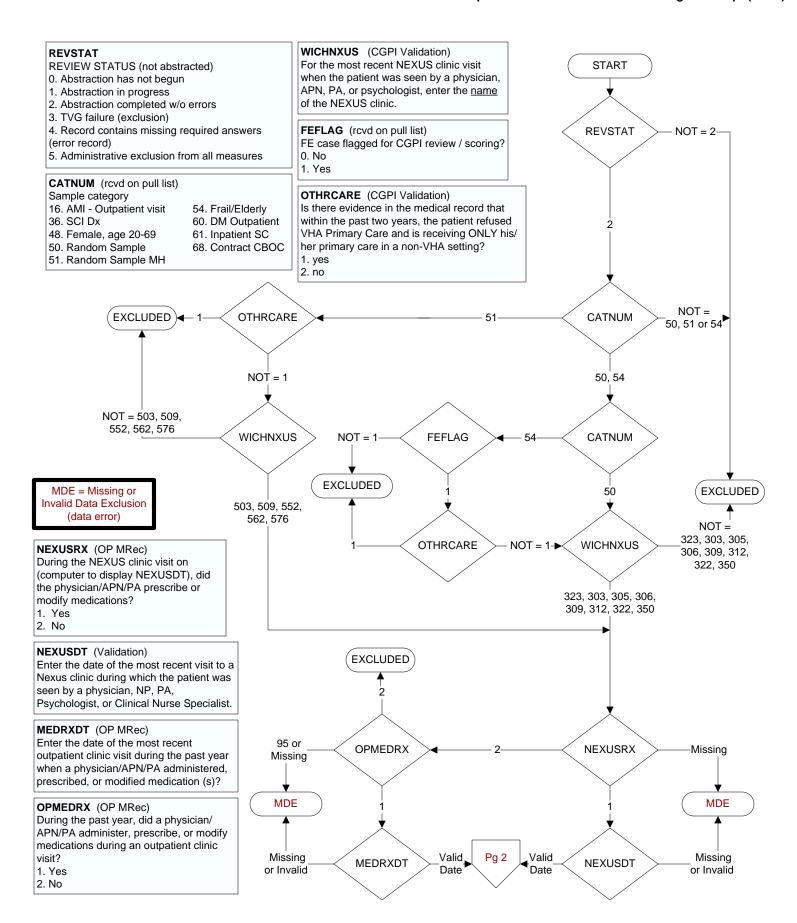

## 1q15 - MREC27 - Med Rec - med list given outpt (CGPI)



## **MEDRENEW** (OP MedRec)

During the outpatient clinic visit on (computer to display nexusdt if nexusrx = 1 or medrxdt if opmedrx = 1), was renewal of the patient's current medication(s) by the physician/APN/PA the only medication action documented?

- 1. Yes
- 2. No

## **OPMEDLST** (OP MedRec)

At the time of discharge from the outpatient clinic visit on (computer to display nexusdt if nexusrx = 1 or medrxdt if opmedrx = 1), is there documentation that a written list of the reconciled discharge medications was provided to the patient/caregiver?

- 1. Yes
- 2. No
- 3. Documented medications were not prescribed or changed during the most recent outpatient clinic visit

## MINORCHG (OP MedRec)

At the time of discharge from th