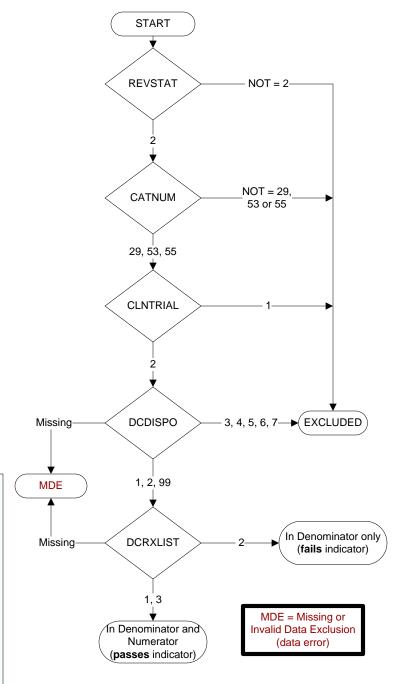

#### **REVSTAT**

**REVIEW STATUS (not abstracted)** 

- 0. Abstraction has not begun
- 1. Abstraction in progress
- 2. Abstraction completed w/o errors
- 3. TVG failure (exclusion)
- 4. Record contains missing required answers (error record)
- 5. Administrative exclusion from all measures

#### **CATNUM**

Sample Cohort (rcvd on pull list)

- 29. Inpatient Heart Failure
- 53. Inpatient Surgery
- 55. Inpatient Tupe 10 Surgery

## DCRXLIST (IP MedRec)

At the time of discharge, is there documentation that a written list of the reconciled discharge medications was provided to the patient/caregiver?

- 1. Yes
- 2. No
- 3. Documented medications were not prescribed at discharge

#### **CLNTRIAL** (IHF)

During this hospital stay, was the patient enrolled in a clinical trial in which patients with heart failure were being studied?

- 1. Yes
- 2. No

### **CLNTRIAL** (SCIP)

During this hospital stay, was the patient enrolled in a clinical trial in which patients undergoing surgery were being studied?

- 1. Yes
- 2. No

# DCDISPO (IHF)

What was the patient's discharge disposition on the day of discharge?

1. Home

- -- Assisted Living Facilities (ALFs) includes assisted living care at nursing home facility
- -- Court/Law Enforcement includes detention facilities, jails, and prison
- -- Home includes board and care, domiciliary, foster or residential care, group or personal care homes, retirement communities, and homeless shelters
- -- Home with Home Health Services
- -- Outpatient Services including outpatient procedures at another hospital, outpatient Chemical Dependency Programs and Partial Hospitalization
- 2. Hospice Home (or other home settings as listed in #1 above)
- 3. Hospice Health Care Facility
- -- General Inpatient and Respite, Residential and Skilled Facilities, and Other Health Care Facilities
- 4. Acute Care Facility
- -- Acute Short Term General and Critical Access Hospitals
- -- Cancer and Children's Hospitals
- -- Department of Defense and Veteran's Administration Hospitals
- 5. Other Health Care Facility
- -- Extended or Immediate Care Facility (ECF/ICF)
- -- Long Term Acute Care Hospital (LTACH)
- -- Nursing Home or Facility including Veteran's Administration Nursing Facility
- -- Psychiatric Hospital or Psychiatric Unit of a Hospital
- -- Rehabilitation Facility including Inpatient Rehabilitation Facility/ Hospital or Rehabilitation Unit of a Hospital
- -- Skilled Nursing Facility (SNF), Sub-Acute Care or Swing Bed
- -- Transitional Care Unit (TCU)
- -- Veteran's Home
- 6. Expired
- 7. Left Against Medical Advice/AMA
- 99. Not documented or unable to determine