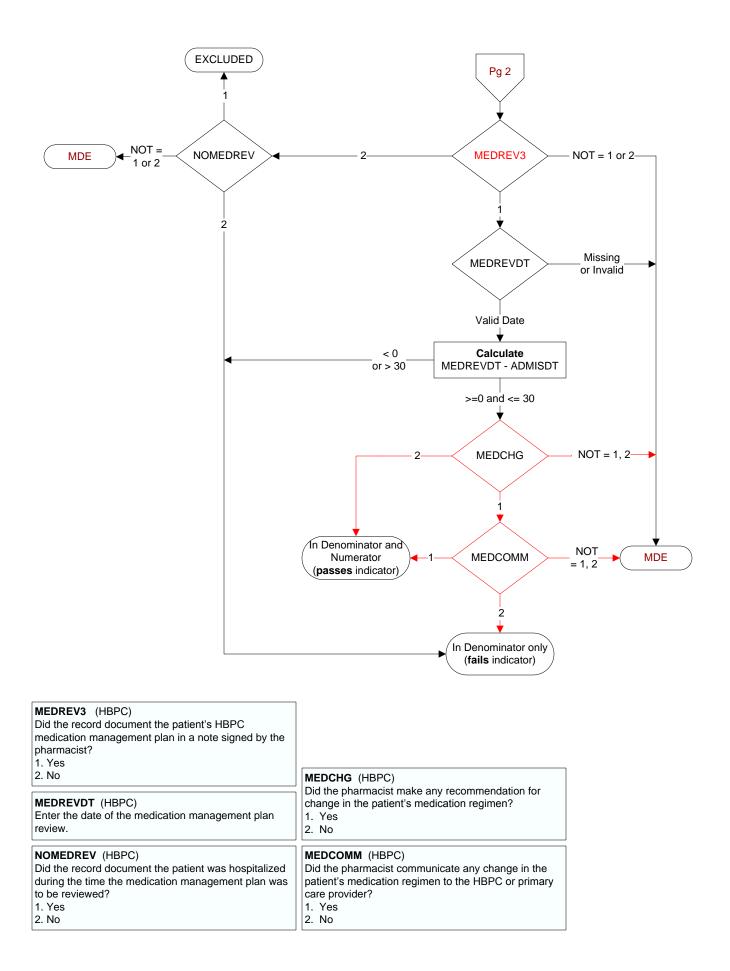

Abstraction in progress
- 2. Abstraction completed w/o errors
- 3. TVG failure (exclusion)
- 4. Record contains missing required answers (error record)
- 5. Administrative Exclusion

## HCSTATUS (HBPC)

Counting from the most recent HBPC encounter within the study interval, enter the patient's status in regard to HBPC admission:

2. HBPC admission greater than or equal to 30 days but less than or equal to 1 year

3. HBPC admission greater than one year (>365 days from the admission date)

### STDYBEG

Study Begin date - not abstracted - received on pull list

#### ADMISDT (HBPC)

Enter the HBPC admission date. Admission date is date of the progress note documenting admission.

### ADMMED (HBPC)

At the time of HBPC admission, was the patient on at least one medication?

1. Yes

2. No