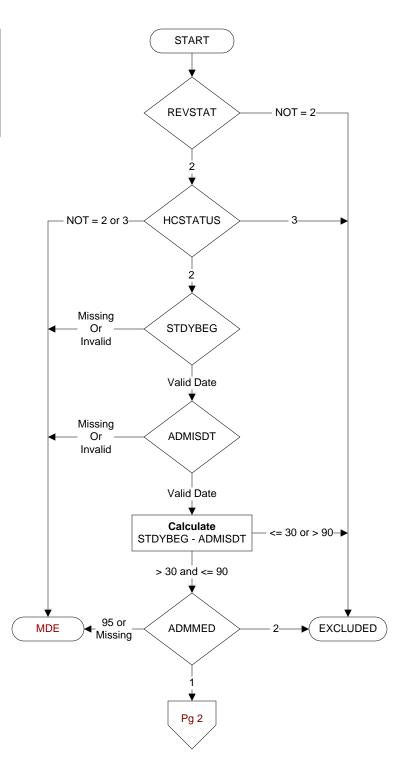

# REVSTAT

**REVIEW STATUS (not abstracted)** 

- 0. Abstraction has not begun
- 1. Abstraction in progress
- 2. Abstraction completed w/o errors
- 3. TVG failure (exclusion)
- 4. Record contains missing required answers (error record)
- 5. Administrative Exclusion

## HCSTATUS (HBPC)

Counting from the most recent HBPC encounter within the study interval, enter the patient's status in regard to HBPC admission:

2. HBPC admission greater than or equal to 30 days but less than or equal to 1 year

3. HBPC admission greater than one year (>365 days from the admission date)

### STDYBEG

Study Begin date - not abstracted - received on pull list

#### ADMISDT (HBPC)

Enter the HBPC admission date. Admission date is date of the progress note documenting admission.

### ADMMED (HBPC)

At the time of HBPC admission, was the patient on at least one medication?

1. Yes

2. No