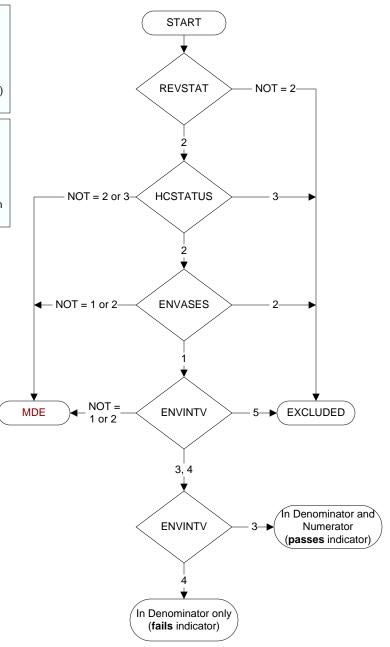

## **REVSTAT**

REVIEW STATUS (not abstracted)

- 0. Abstraction has not begun
- 1. Abstraction in progress
- 2. Abstraction completed w/o errors
- 3. TVG failure (exclusion)
- 4. Record contains missing required answers (error record)
- 5. Administrative Exclusion

## HCSTATUS (HBPC)

Counting from the most recent HBPC encounter within the study interval, enter the patient's status in regard to HBPC admission:

- 2. HBPC admission greater than or equal to 30 days but less than or equal to 1 year  $\,$
- 3. HBPC admission greater than one year (>365 days from the admission date)

## **ENVASES** (HBPC)

Was a home environmental safety/ risk assessment documented by a rehabilitation therapist during a face-to-face encounter within 30 days of HBPC admission date?

- 1. Yes
- 2. No

## **ENVINTV** (HBPC)

Does the record document a plan of care or intervention by the rehabilitation therapist to address the home environmental safety/risk assessment findings?

- 3. Yes
- 4. No
- Record documents plan of care or intervention for home environmental safety/risk assessment not required

MDE = Missing or Invalid Data Exclusion (data error)