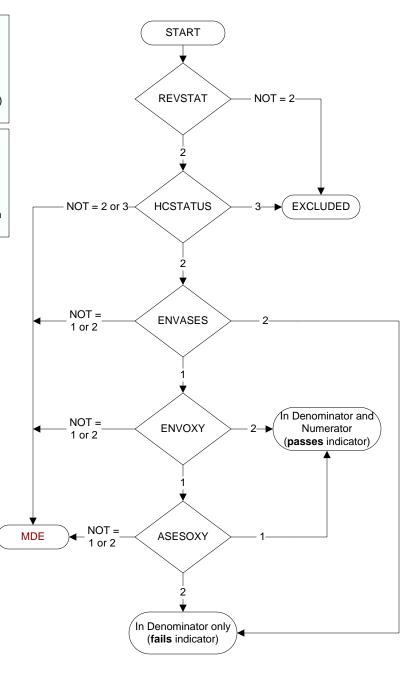

#### **REVSTAT**

REVIEW STATUS (not abstracted)

- 0. Abstraction has not begun
- 1. Abstraction in progress
- 2. Abstraction completed w/o errors
- 3. TVG failure (exclusion)
- 4. Record contains missing required answers (error record)
- 5. Administrative Exclusion

# HCSTATUS (HBPC)

Counting from the most recent HBPC encounter within the study interval, enter the patient's status in regard to HBPC admission:

- 2. HBPC admission greater than or equal to 30 days but less than or equal to 1 year
- 3. HBPC admission greater than one year (>365 days from the admission date)

## ENVASES (HBPC)

Was a home environmental safety/ risk assessment documented by a rehabilitation therapist during a face-to-face encounter within 30 days of HBPC admission date?

- 1. Yes
- 2. No

## **ENVOXY** (HBPC)

Was the patient oxygen dependent?

- 1. Yes
- 2. No

## ASESOXY (HBPC)

Was a home oxygen safety risk assessment documented by a HBPC team member during a face-to-face encounter within 30 days of HBPC admission date?

- 1. Yes
- 2. No

MDE = Missing or Invalid Data Exclusion (data error)