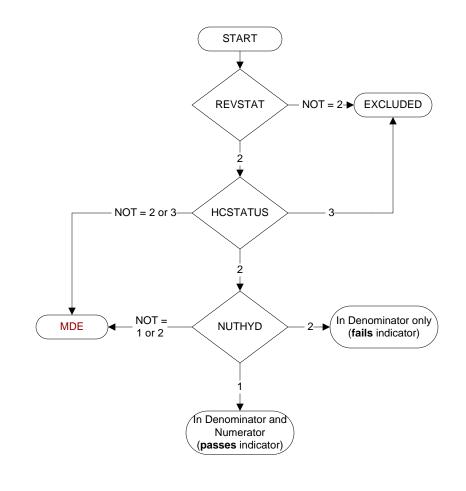

## REVSTAT

- **REVIEW STATUS (not abstracted)**
- 0. Abstraction has not begun
- 1. Abstraction in progress
- 2. Abstraction completed w/o errors
- 3. TVG failure (exclusion)
- 4. Record contains missing required answers (error record)
- 5. Administrative Exclusion

## HCSTATUS (HBPC)

Counting from the most recent HBPC encounter within the study interval, enter the patient's status in regard to HBPC admission:

2. HBPC admission greater than or equal to 30 days but less than or equal to 1 year

3. HBPC admission greater than one year (>365 days from the admission date)

## NUTHYD (HBPC)

Within 30 days of admission date, does the record document assessment of the patient's nutritional and hydration needs by a registered dietician during a face-to-face encounter?

1. Yes 2. No