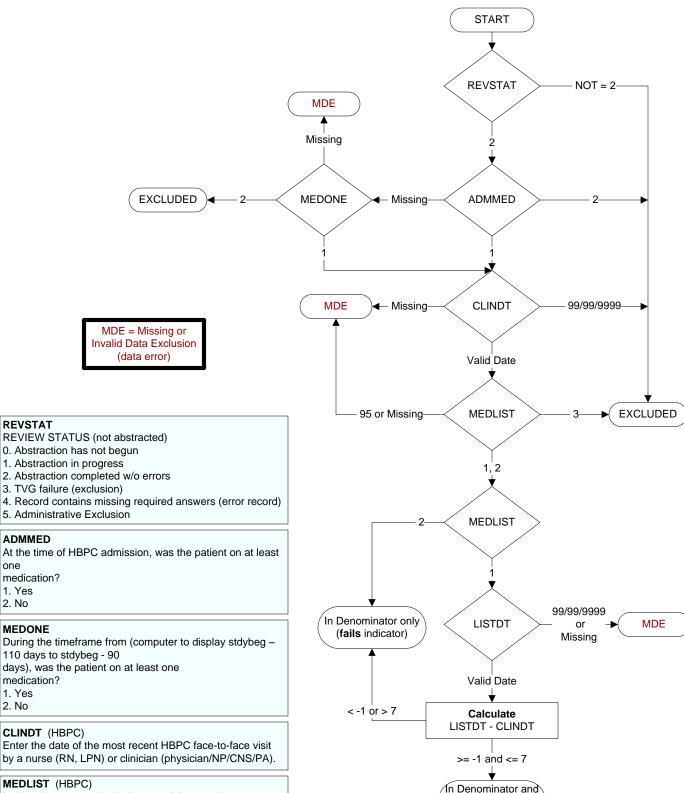

## **CLINDT** (HBPC)

**REVSTAT** 

**ADMMED** 

**MEDONE** 

medication?

1. Yes 2. No

one medication? 1. Yes 2. No

Enter the date of the most recent HBPC face-to-face visit by a nurse (RN, LPN) or clinician (physician/NP/CNS/PA).

## MEDLIST (HBPC)

Is there documentation in the record that a written current medication list was sent to or received by the patient 1 day prior to or within 7 days after the most recent face-to-face home visit by a nurse, NP, CNS, PA, or physician?

- 1. Yes
- 2. No
- Most recent visit by a clinician occurred within 7 days prior to study end date
- 95. Not applicable

## LISTDT (HBPC)

Enter the date the current medication list was sent to or received by the patient.

Numerator

(passes indicator)