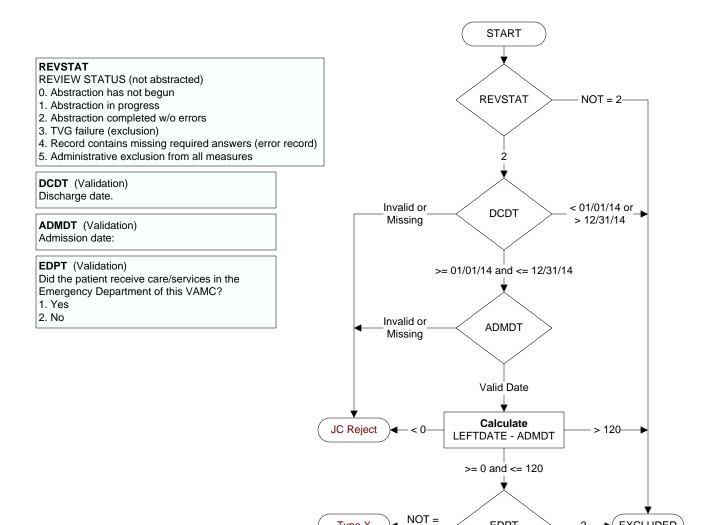

## Global Measures 1q15 – ED7 – Admit Decision Time to ED Departure Time for Admitted Patients – Psych/Mental Health (ED-2c)

Туре Х

1 or 2

► EXCLUDED

2

EDPT

Pg 2

## Global Measures 1q15 – ED7 – Admit Decision Time to ED Departure Time for Admitted Patients – Psych/Mental Health (ED-2c)