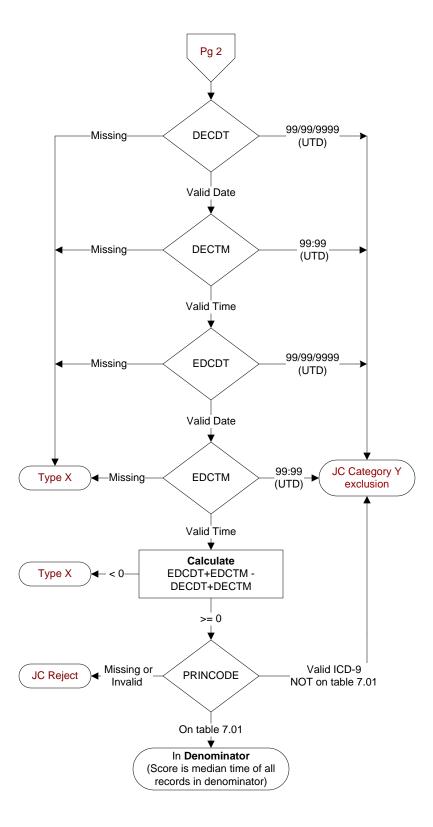

## Global Measures 1q15 – ED7 – Admit Decision Time to ED Departure Time for Admitted Patients – Psych/Mental Health (ED-2c)

Туре Х

1 or 2

► EXCLUDED

2

EDPT

Pg 2

## Global Measures 1q15 – ED7 – Admit Decision Time to ED Departure Time for Admitted Patients – Psych/Mental Health (ED-2c)

**EDCDT** (Validation) Enter the date the patient departed from the emergency room.

**EDCTM** (Validation) Enter the time the patient departed from the emergency room.