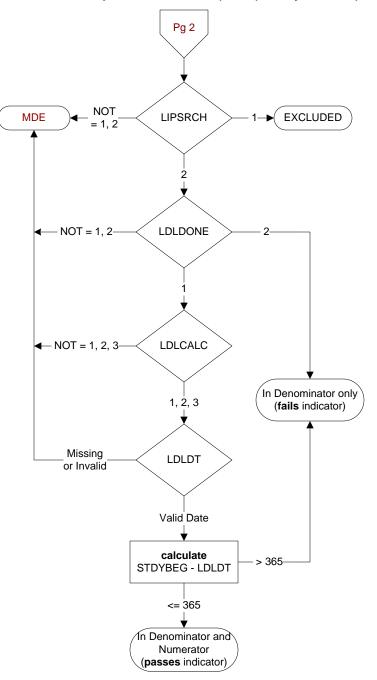

>= 18 and <= 75

Pg 2

MDE = Missing or

Invalid Data Exclusion (data error)

## LIPSRCH (Shared Module)

Is there documentation in the record that the patient was enrolled in a clinical trial or research protocol that precludes access to the lipid profile?

- 1. yes
- 2. no
- 95. not applicable

# LDLDONE (Shared Module)

Was an LDL-c in mg/dL or mg/100ml obtained?

- 1. yes
- 2. no

## LDLCALC (Shared Module)

How was the LDL-c value in mg/dL or mg/ 100ml measured?

- 1. direc
- 2. calculated
- 3. triglycerides too high to obtain valid LDL-C
- 95. not applicable

# LDLDT (Shared Module)

Enter the date the most recent LDL-c value in mg/dL or mg/ 100ml was obtained.

### **STDYBEG**

Study begin date - provided with pull list (not abstracted)