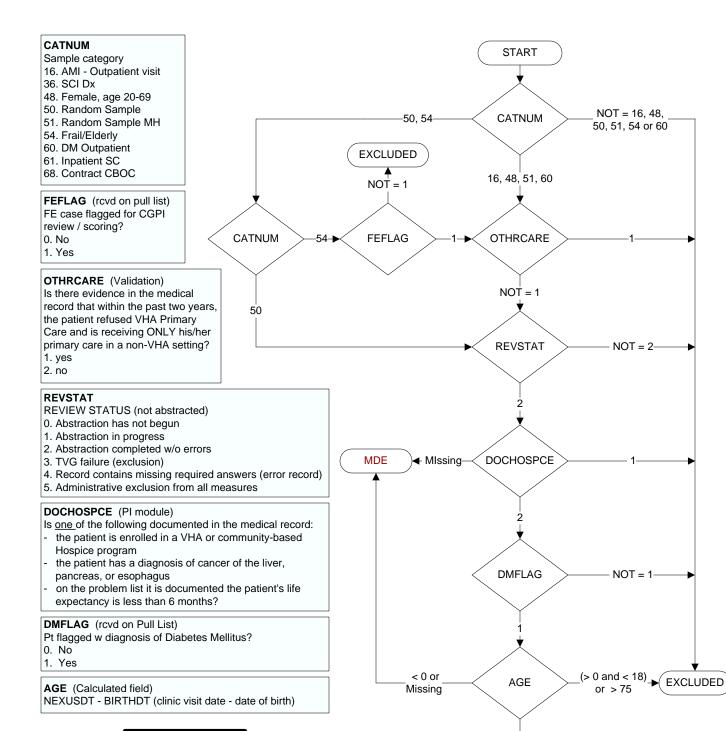

>= 18 and <= 75

Pg 2



MDE = Missing or

Invalid Data Exclusion (data error)

## LIPSRCH (Shared Module)

Is there documentation in the record that the patient was enrolled in a clinical trial or research protocol that precludes access to the lipid profile?

- 1. yes
- 2. no
- 95. not applicable

# LDLDONE (Shared Module)

Was an LDL-c in mg/dL or mg/100ml obtained?

- 1. yes
- 2. no

## LDLCALC (Shared Module)

How was the LDL-c value in mg/dL or mg/ 100ml measured?

- 1. direc
- 2. calculated
- 3. triglycerides too high to obtain valid LDL-C
- 95. not applicable

# LDLDT (Shared Module)

Enter the date the most recent LDL-c value in mg/dL or mg/ 100ml was obtained.

### **STDYBEG**

Study begin date - provided with pull list (not abstracted)