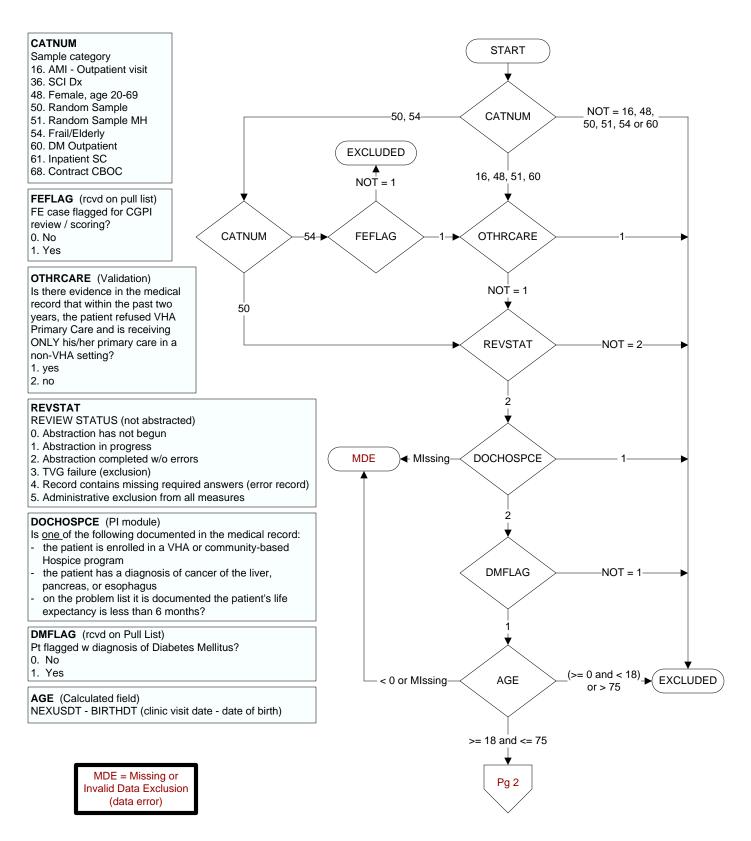

- LIPSRCH (Shared) Is there documentation in the record that the patient was enrolled in a clinical trial or research protocol that precludes access to the lipid profile? 1. yes
- 2. no
- 95. not applicable

### LDLDONE (Shared)

## Was an LDL value obtained?

- 1. yes
- 2. no

# LDLCALC (Shared)

How was the LDL value measured?

- 1. direct
- 2. calculated
- triglycerides too high to obtain valid LDL-C
  not applicable

#### LDLDT (Shared)

Enter the date the <u>most recent</u> LDL value in mg/dL or mg/100ml was obtained (or attempt to measure LDL).

#### LDLCLVL2 (Shared)

Enter the value of the LDL-C measured on this date.