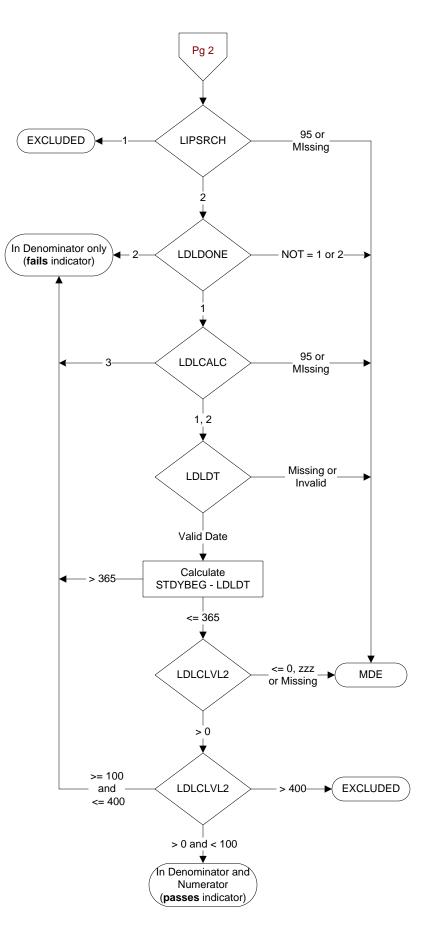

- LIPSRCH (Shared) Is there documentation in the record that the patient was enrolled in a clinical trial or research protocol that precludes access to the lipid profile? 1. yes
- 2. no
- 95. not applicable

### LDLDONE (Shared)

## Was an LDL value obtained?

- 1. yes
- 2. no

# LDLCALC (Shared)

How was the LDL value measured?

- 1. direct
- 2. calculated
- triglycerides too high to obtain valid LDL-C
  not applicable

#### LDLDT (Shared)

Enter the date the <u>most recent</u> LDL value in mg/dL or mg/100ml was obtained (or attempt to measure LDL).

#### LDLCLVL2 (Shared)

Enter the value of the LDL-C measured on this date.