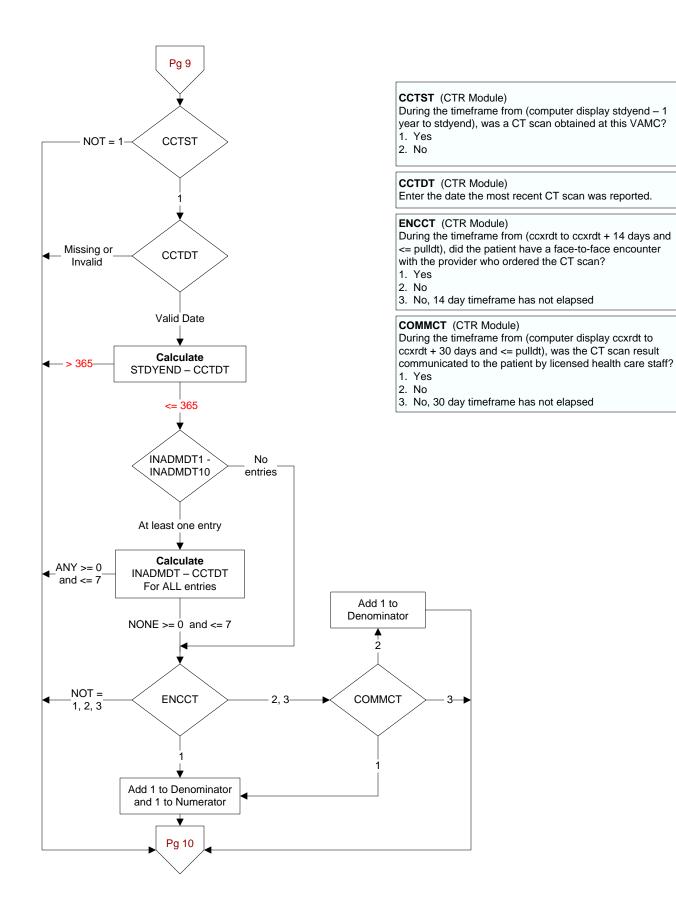

9 of 14



Add 1 to Denominator and 1 to Numerator

Pg 11





During the timeframe from (computer display stdyend - 1 year to stdyend), did the patient have a biopsy of the prostate at this

Enter the date the most recent prostate biopsy was reported

During the timeframe from (cprbxdt to cprbxdt + 14 days and <= pulldt), did the patient have a face-to-face encounter with the provider who obtained the prostate biopsy?

3. No, 14 day timeframe has not elapsed

During the timeframe from (computer display cprbxdt to cprbxdt + 30 days and <= pulldt), was the prostate biopsy result communicated to the patient by licensed health care staff?

3. No, 30 day timeframe has not elapsed