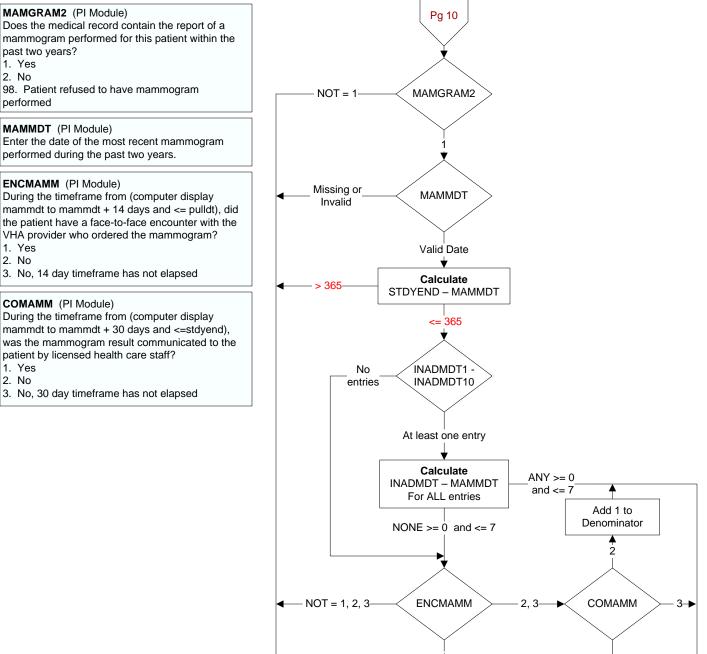

9 of 14



Add 1 to Denominator and 1 to Numerator

Pg 11





During the timeframe from (computer display stdyend - 1 year to stdyend), did the patient have a biopsy of the prostate at this

Enter the date the most recent prostate biopsy was reported

During the timeframe from (cprbxdt to cprbxdt + 14 days and <= pulldt), did the patient have a face-to-face encounter with the provider who obtained the prostate biopsy?

3. No, 14 day timeframe has not elapsed

During the timeframe from (computer display cprbxdt to cprbxdt + 30 days and <= pulldt), was the prostate biopsy result communicated to the patient by licensed health care staff?

3. No, 30 day timeframe has not elapsed