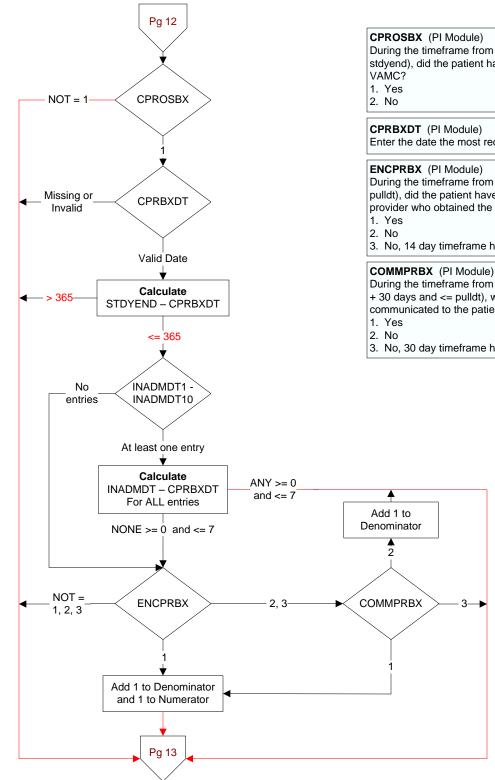

9 of 14

Add 1 to Denominator and 1 to Numerator

Pg 11

During the timeframe from (computer display stdyend - 1 year to stdyend), did the patient have a biopsy of the prostate at this

Enter the date the most recent prostate biopsy was reported

During the timeframe from (cprbxdt to cprbxdt + 14 days and <= pulldt), did the patient have a face-to-face encounter with the provider who obtained the prostate biopsy?

3. No, 14 day timeframe has not elapsed

During the timeframe from (computer display cprbxdt to cprbxdt + 30 days and <= pulldt), was the prostate biopsy result communicated to the patient by licensed health care staff?

3. No, 30 day timeframe has not elapsed