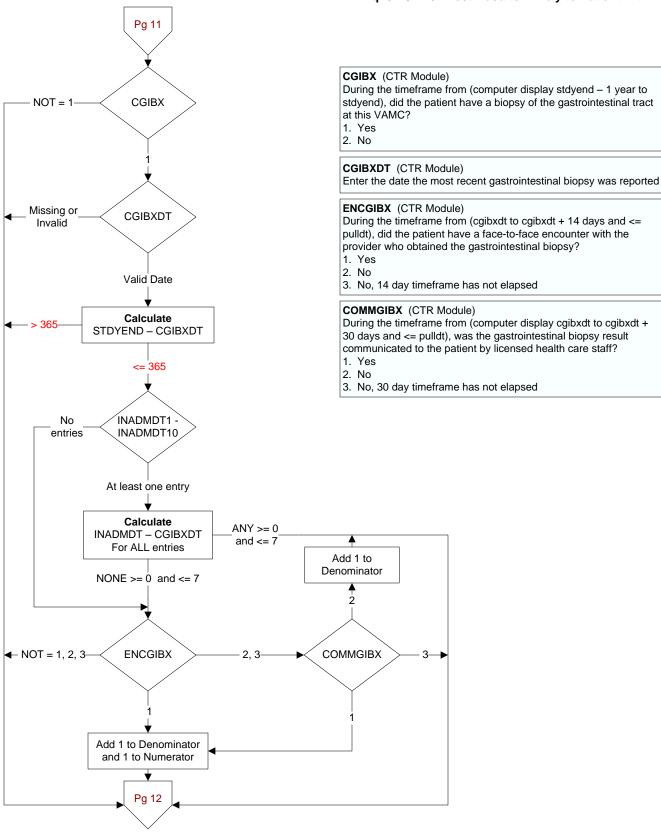

9 of 14

Add 1 to Denominator and 1 to Numerator

Pg 11

During the timeframe from (computer display stdyend - 1 year to stdyend), did the patient have a biopsy of the prostate at this

Enter the date the most recent prostate biopsy was reported

During the timeframe from (cprbxdt to cprbxdt + 14 days and <= pulldt), did the patient have a face-to-face encounter with the provider who obtained the prostate biopsy?

3. No, 14 day timeframe has not elapsed

During the timeframe from (computer display cprbxdt to cprbxdt + 30 days and <= pulldt), was the prostate biopsy result communicated to the patient by licensed health care staff?

3. No, 30 day timeframe has not elapsed