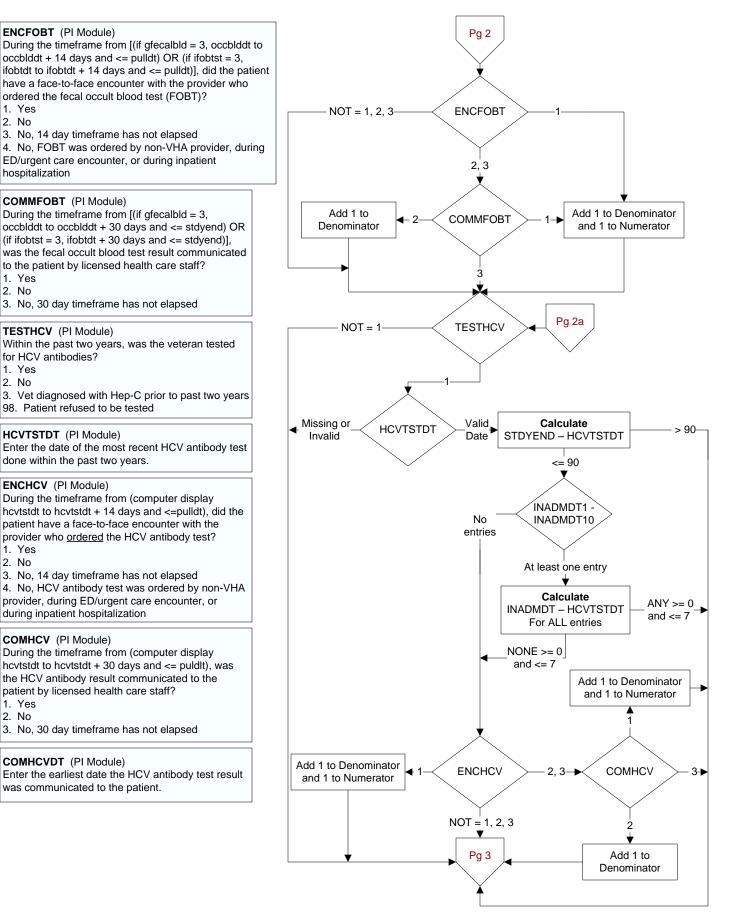

9 of 14



Add 1 to Denominator and 1 to Numerator

Pg 11





During the timeframe from (computer display stdyend - 1 year to stdyend), did the patient have a biopsy of the prostate at this

Enter the date the most recent prostate biopsy was reported

During the timeframe from (cprbxdt to cprbxdt + 14 days and <= pulldt), did the patient have a face-to-face encounter with the provider who obtained the prostate biopsy?

3. No, 14 day timeframe has not elapsed

During the timeframe from (computer display cprbxdt to cprbxdt + 30 days and <= pulldt), was the prostate biopsy result communicated to the patient by licensed health care staff?

3. No, 30 day timeframe has not elapsed