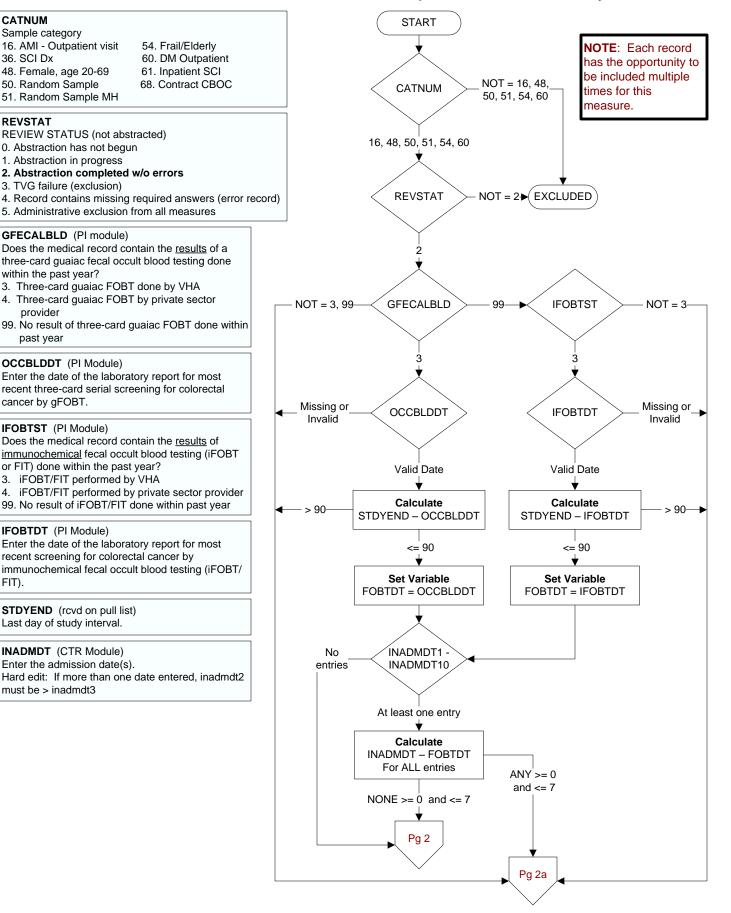

9 of 14



Add 1 to Denominator and 1 to Numerator

Pg 11





During the timeframe from (computer display stdyend - 1 year to stdyend), did the patient have a biopsy of the prostate at this

Enter the date the most recent prostate biopsy was reported

During the timeframe from (cprbxdt to cprbxdt + 14 days and <= pulldt), did the patient have a face-to-face encounter with the provider who obtained the prostate biopsy?

3. No, 14 day timeframe has not elapsed

During the timeframe from (computer display cprbxdt to cprbxdt + 30 days and <= pulldt), was the prostate biopsy result communicated to the patient by licensed health care staff?

3. No, 30 day timeframe has not elapsed