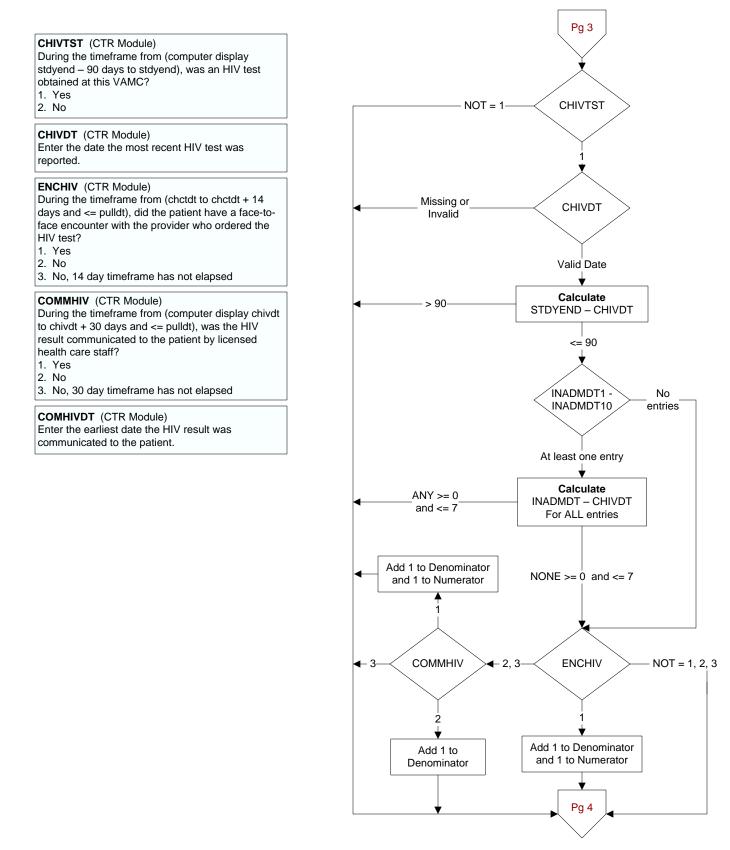

9 of 14



Add 1 to Denominator and 1 to Numerator

Pg 11





During the timeframe from (computer display stdyend - 1 year to stdyend), did the patient have a biopsy of the prostate at this

Enter the date the most recent prostate biopsy was reported

During the timeframe from (cprbxdt to cprbxdt + 14 days and <= pulldt), did the patient have a face-to-face encounter with the provider who obtained the prostate biopsy?

3. No, 14 day timeframe has not elapsed

During the timeframe from (computer display cprbxdt to cprbxdt + 30 days and <= pulldt), was the prostate biopsy result communicated to the patient by licensed health care staff?

3. No, 30 day timeframe has not elapsed