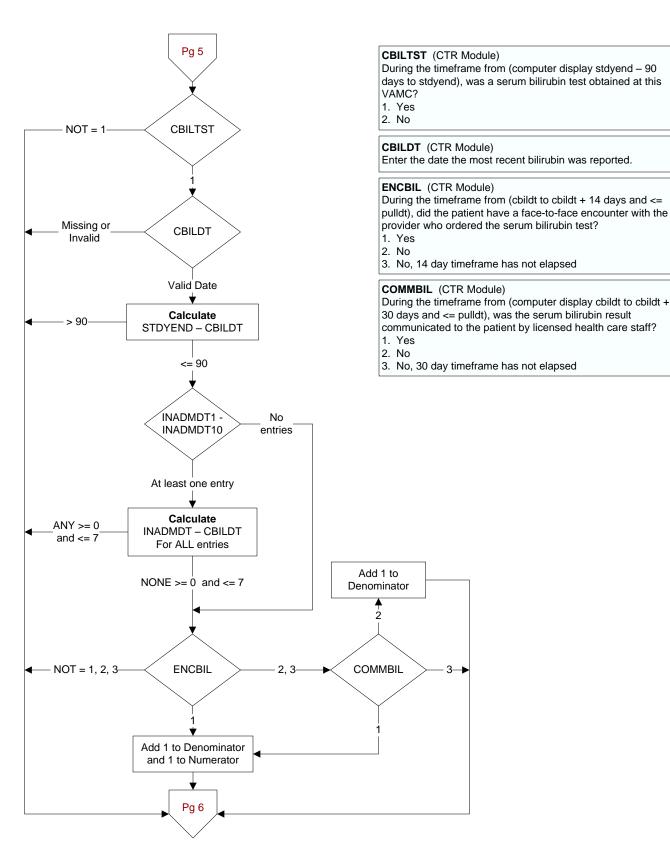

9 of 14

Add 1 to Denominator and 1 to Numerator

Pg 11

During the timeframe from (computer display stdyend - 1 year to stdyend), did the patient have a biopsy of the prostate at this

Enter the date the most recent prostate biopsy was reported

During the timeframe from (cprbxdt to cprbxdt + 14 days and <= pulldt), did the patient have a face-to-face encounter with the provider who obtained the prostate biopsy?

3. No, 14 day timeframe has not elapsed

During the timeframe from (computer display cprbxdt to cprbxdt + 30 days and <= pulldt), was the prostate biopsy result communicated to the patient by licensed health care staff?

3. No, 30 day timeframe has not elapsed