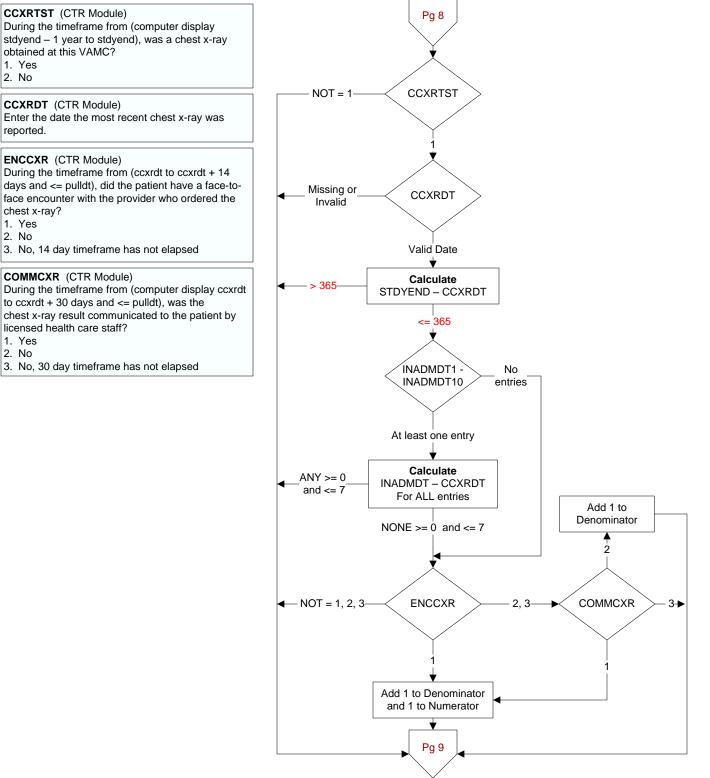

9 of 14



Add 1 to Denominator and 1 to Numerator

Pg 11





During the timeframe from (computer display stdyend - 1 year to stdyend), did the patient have a biopsy of the prostate at this

Enter the date the most recent prostate biopsy was reported

During the timeframe from (cprbxdt to cprbxdt + 14 days and <= pulldt), did the patient have a face-to-face encounter with the provider who obtained the prostate biopsy?

3. No, 14 day timeframe has not elapsed

During the timeframe from (computer display cprbxdt to cprbxdt + 30 days and <= pulldt), was the prostate biopsy result communicated to the patient by licensed health care staff?

3. No, 30 day timeframe has not elapsed