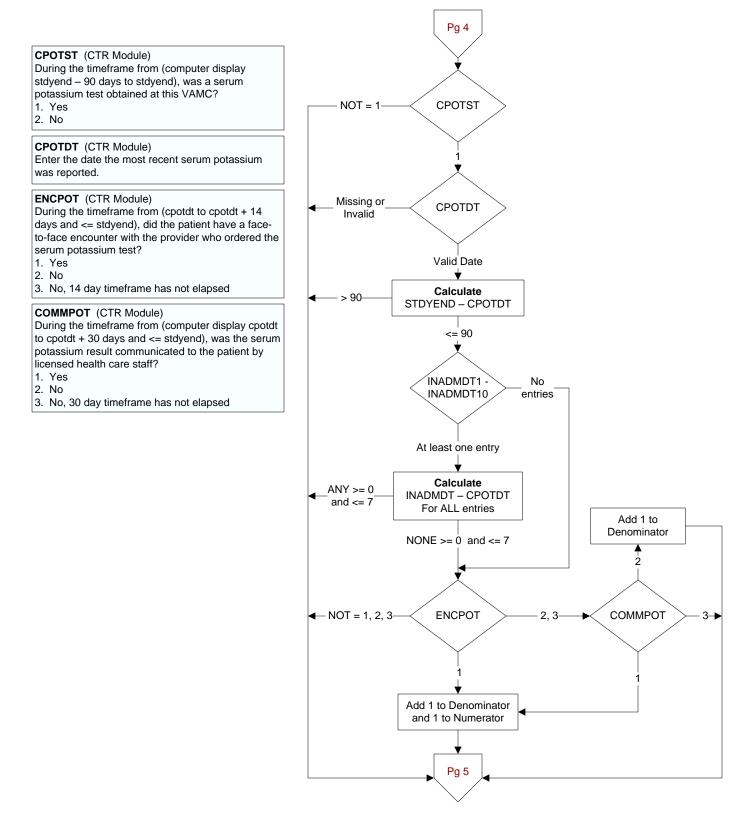

9 of 14



Add 1 to Denominator and 1 to Numerator

Pg 11





During the timeframe from (computer display stdyend - 1 year to stdyend), did the patient have a biopsy of the prostate at this

Enter the date the most recent prostate biopsy was reported

During the timeframe from (cprbxdt to cprbxdt + 14 days and <= pulldt), did the patient have a face-to-face encounter with the provider who obtained the prostate biopsy?

3. No, 14 day timeframe has not elapsed

During the timeframe from (computer display cprbxdt to cprbxdt + 30 days and <= pulldt), was the prostate biopsy result communicated to the patient by licensed health care staff?

3. No, 30 day timeframe has not elapsed