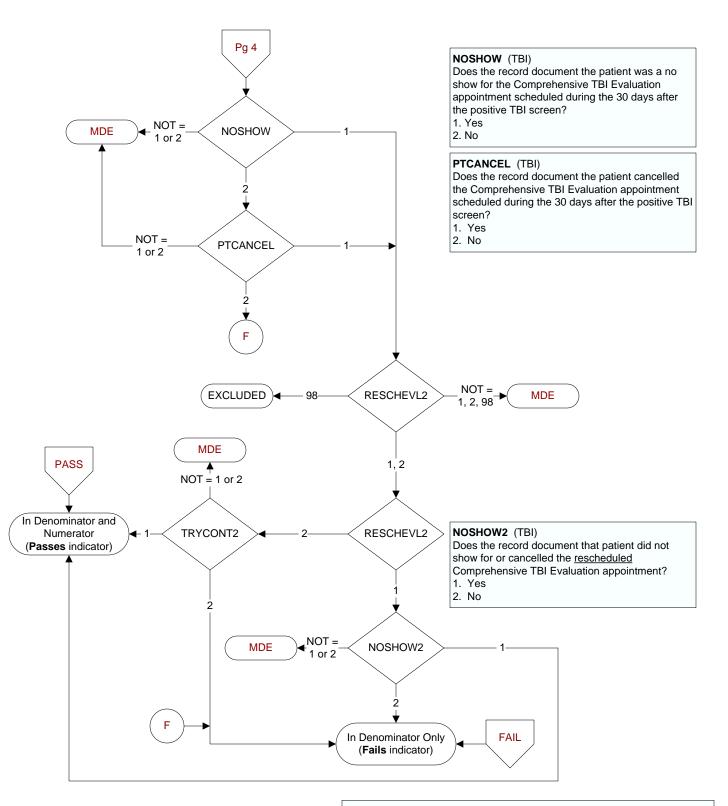

NOT = 57-

NOT = 2-

2

PTCANCEL

2

FAIL

NOT =

1 or 2

PASS

## TRYCONT2 (TBI)

On the date of or within the 14 days after the patient was a no show or cancelled the <u>initial</u> Comprehensive TBI Evaluation appointment, does the record document at <u>least two attempts</u> to contact the patient to reschedule the Comprehensive TBI Evaluation appointment? 1. Yes

2. No

## RESCHEVL2 (TBI)

On the date of or within 14 days after the patient was a no show or cancelled the initial Comprehensive TBI Evaluation appointment, does the record document that the facility <u>successfully contacted the patient to reschedule the Comprehensive TBI Evaluation</u>? 1. Yes 2. No

NO
98. Patient refused to reschedule the CTBIE