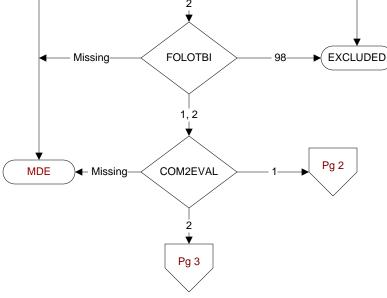

NOT = 57-

NOT = 2-







2

PTCANCEL

2

FAIL

NOT =

1 or 2



PASS





## TRYCONT2 (TBI)

On the date of or within the 14 days after the patient was a no show or cancelled the <u>initial</u> Comprehensive TBI Evaluation appointment, does the record document at <u>least two attempts</u> to contact the patient to reschedule the Comprehensive TBI Evaluation appointment? 1. Yes

2. No

## RESCHEVL2 (TBI)

On the date of or within 14 days after the patient was a no show or cancelled the initial Comprehensive TBI Evaluation appointment, does the record document that the facility <u>successfully contacted the patient to reschedule the Comprehensive TBI Evaluation</u>? 1. Yes 2. No

NO
98. Patient refused to reschedule the CTBIE