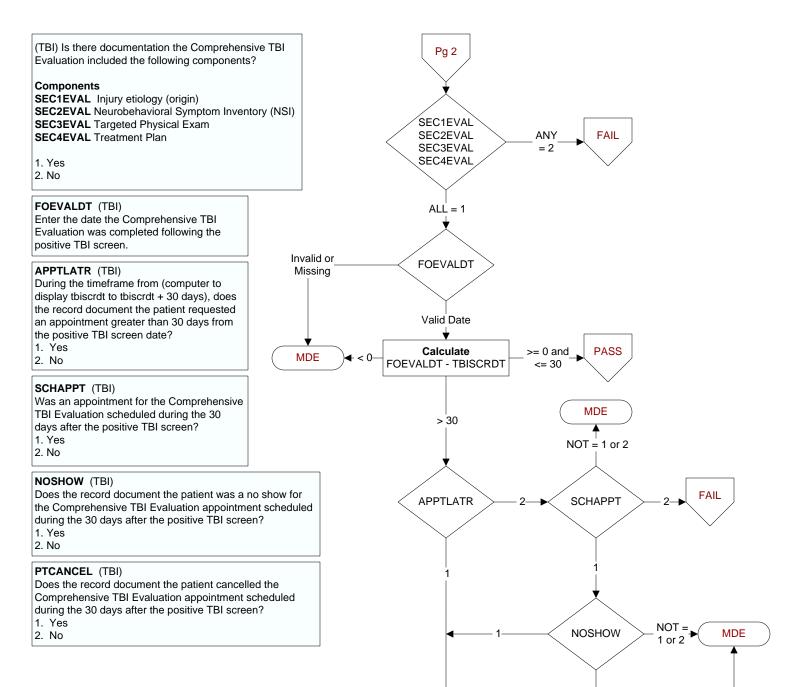

## TRYCONT2 (TBI)

On the date of or within the 14 days after the patient was a no show or cancelled the <u>initial</u> Comprehensive TBI Evaluation appointment, does the record document at <u>least two attempts</u> to contact the patient to reschedule the Comprehensive TBI Evaluation appointment? 1. Yes

2. No

## RESCHEVL2 (TBI)

On the date of or within 14 days after the patient was a no show or cancelled the initial Comprehensive TBI Evaluation appointment, does the record document that the facility <u>successfully contacted the patient to reschedule the Comprehensive TBI Evaluation</u>? 1. Yes 2. No

NO
98. Patient refused to reschedule the CTBIE