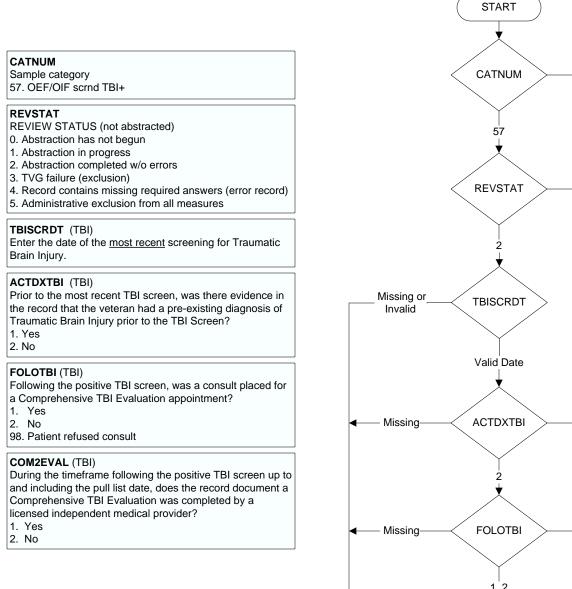

NOT = 57-

NOT = 2-







2

PTCANCEL

2

FAIL

NOT =

1 or 2



PASS





## TRYCONT2 (TBI)

On the date of or within the 14 days after the patient was a no show or cancelled the <u>initial</u> Comprehensive TBI Evaluation appointment, does the record document at <u>least two attempts</u> to contact the patient to reschedule the Comprehensive TBI Evaluation appointment? 1. Yes

2. No

## RESCHEVL2 (TBI)

On the date of or within 14 days after the patient was a no show or cancelled the initial Comprehensive TBI Evaluation appointment, does the record document that the facility <u>successfully contacted the patient to reschedule the Comprehensive TBI Evaluation</u>? 1. Yes 2. No

NO
98. Patient refused to reschedule the CTBIE