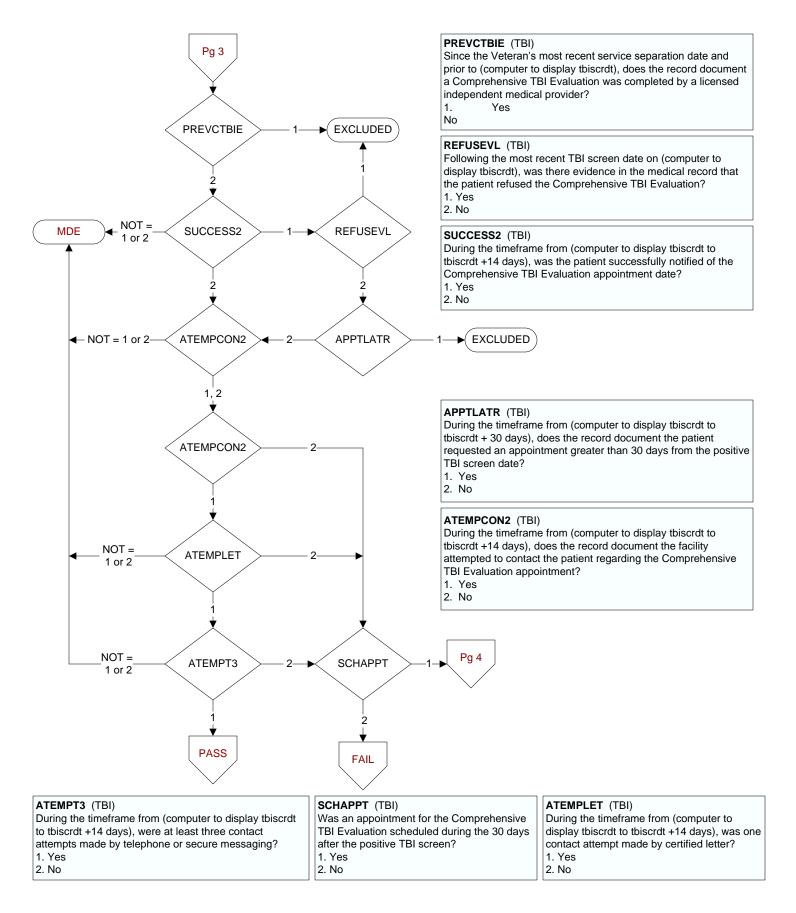

## TRYCONT2 (TBI)

On the date of or within the 14 days after the patient was a no show or cancelled the <u>initial</u> Comprehensive TBI Evaluation appointment, does the record document at <u>least two attempts</u> to contact the patient to reschedule the Comprehensive TBI Evaluation appointment? 1. Yes

2. No

## RESCHEVL2 (TBI)

On the date of or within 14 days after the patient was a no show or cancelled the initial Comprehensive TBI Evaluation appointment, does the record document that the facility <u>successfully contacted the patient to reschedule the Comprehensive TBI Evaluation</u>? 1. Yes 2. No

NO
98. Patient refused to reschedule the CTBIE