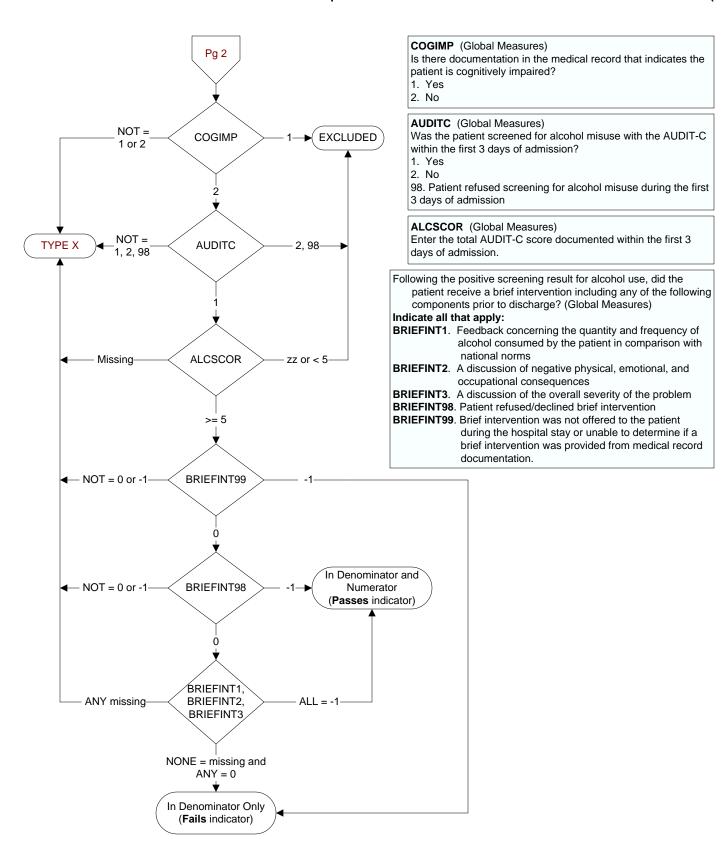

## **REVSTAT**

**REVIEW STATUS (calculated)** 

- 0. Abstraction has not begun
- 1. Abstraction in progress
- 2. Abstraction completed w/o errors
- 3. TVG failure (exclusion)
- 4. Record contains missing required answers (error record)
- 5. Administrative Exclusion

## **DCDT** (Global Measures)

Discharge date (rcvd on pull list and may not be modified)

**ADMDT** (Global Measures) Admission date:

**BIRTHDT** (Global Measures) Patient date of birth

AGE (Calculated)

ADMDT - BIRTHDT

## **COMFORT** (Global Measures)

When is the earliest physician, APN, or PA documentation of comfort measures only?

- 1. Day of arrival (day 0) or day after arrival (day 1)
- 2. Two or more days after arrival (day 2 or greater)
- 3. Comfort measures only documented during hospital stay, but timing unclear
- 99. Comfort measures only was not documented by the physician/APN/PA or unable to determine