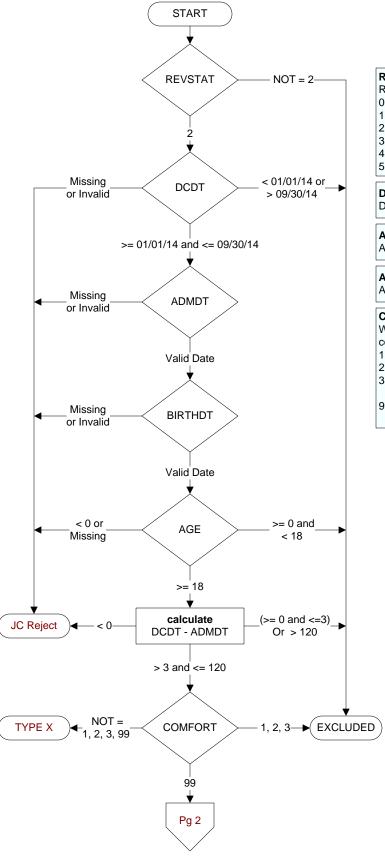

## **REVSTAT**

**REVIEW STATUS (calculated)** 

- 0. Abstraction has not begun
- 1. Abstraction in progress
- 2. Abstraction completed w/o errors
- 3. TVG failure (exclusion)
- 4. Record contains missing required answers (error record)
- 5. Administrative Exclusion

## **DCDT** (Global Measures)

Discharge date (rcvd on pull list and may not be modified)

**ADMDT** (Global Measures) Admission date:

**BIRTHDT** (Global Measures) Patient date of birth

AGE (Calculated)

ADMDT - BIRTHDT

## **COMFORT** (Global Measures)

When is the earliest physician, APN, or PA documentation of comfort measures only?

- 1. Day of arrival (day 0) or day after arrival (day 1)
- 2. Two or more days after arrival (day 2 or greater)
- 3. Comfort measures only documented during hospital stay, but timing unclear
- 99. Comfort measures only was not documented by the physician/APN/PA or unable to determine