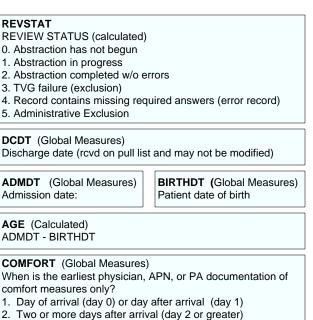

- Comfort measures only documented during hospital stay, but timing unclear
- 99. Comfort measures only was not documented by the physician/APN/PA or unable to determine

**COGIMP** (Global Measures) Is there documentation in the medical record that indicates the patient is cognitively impaired? 1. Yes 2. No AUDITC (Global Measures) Was the patient screened for alcohol misuse with