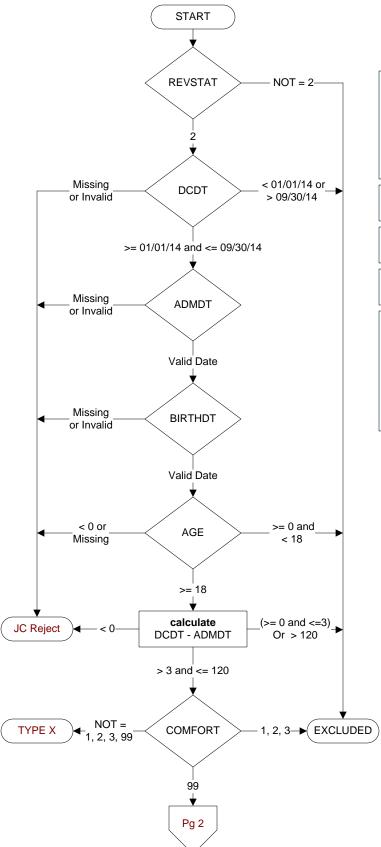

- Comfort measures only documented during hospital stay, but timing unclear
- 99. Comfort measures only was not documented by the physician/APN/PA or unable to determine

**COGIMP** (Global Measures) Is there documentation in the medical record that indicates the patient is cognitively impaired? 1. Yes 2. No AUDITC (Global Measures) Was the patient screened for alcohol misuse with