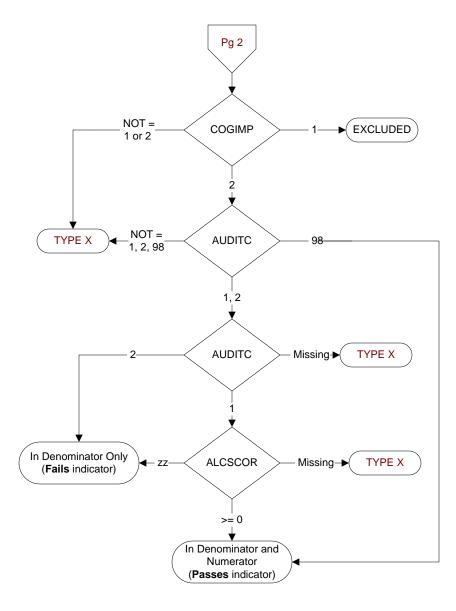

- Comfort measures only documented during hospital stay, but timing unclear
- 99. Comfort measures only was not documented by the physician/APN/PA or unable to determine

**COGIMP** (Global Measures) Is there documentation in the medical record that indicates the patient is cognitively impaired? 1. Yes 2. No AUDITC (Global Measures) Was the patient screened for alcohol misuse with

the AUDIT-C within the first 3 days of admission? 1. Yes

2. No

98. Patient refused screening for alcohol misuse during the first 3 days of admission

## ALCSCOR (Global Measures)

Enter the total AUDIT-C score documented within the first 3 days of admission.