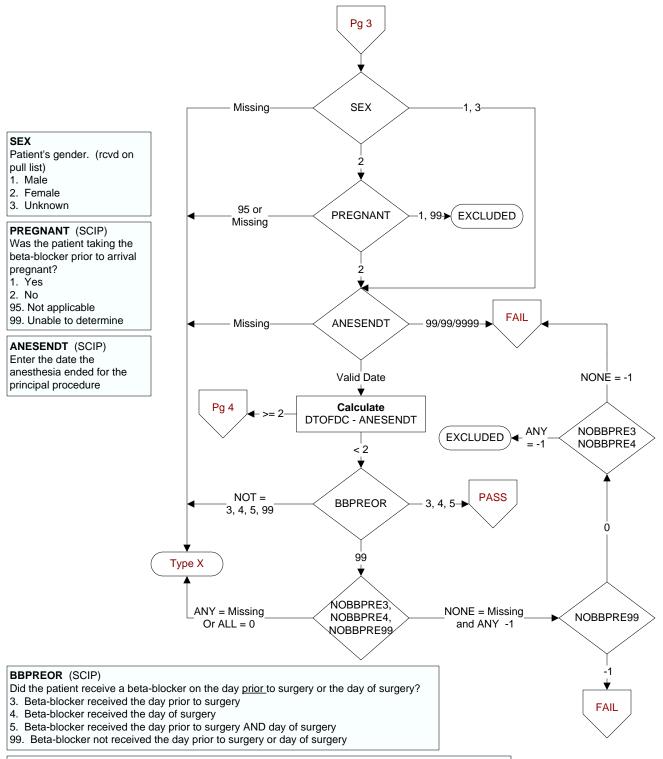

### Indicate all that apply:

- -- Bradycardia (heart rate less than 50 bpm)
- -- Hypotension (systolic ≤ 100 mm/Hg)
- -- Concurrent use of intravenous inotropic medications during the perioperative period
- -- Other reasons documented by physician/APN/PA or pharmacist

**NOBBPRE3**. Documentation of a reason for not administering a beta-blocker <u>on the day prior to surgery</u> **NOBBPRE4**. Documentation of a reason for not administering a beta-blocker <u>on the day of surgery</u> **NOBBPRE95**. Not applicable

**NOBBPRE99.** There is NO documentation of a reason for not administering a beta-blocker on day prior to surgery or day of surgery or unable to determine from medical record documentation

0 = No

-1 = Yes