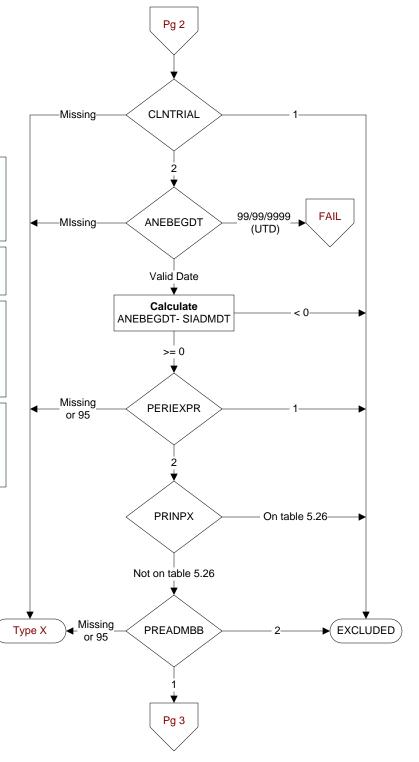

During this hospital stay, was the patient enrolled in a clinical trial in which patients undergoing surgery were being studied?

- 1. Yes
- 2. No

### ANEBEGDT (SCIP)

Enter the date the anesthesia was started for the principal procedure.

# PERIEXPR (SCIP)

Is there documentation that the patient expired during the timeframe from surgical incision through discharge from the post anesthesia care/ recovery area?

- 1. Yes
- 2. No
- 95. Not applicable

### PREADMBB (SCIP)

Was there documentation that the patient was on betablocker therapy prior to arrival?

- 1. Yes
- 2. No
- 95. Not applicable

Was there documentation of a reason(s) for not administering a beta-blocker on the day prior to surgery or day of surgery? (SCIP)