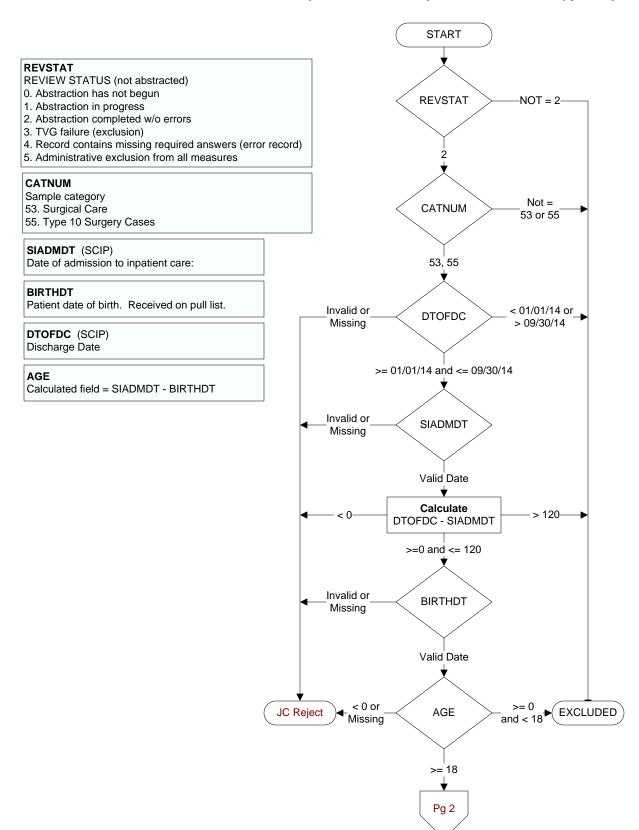

During this hospital stay, was the patient enrolled in a clinical trial in which patients undergoing surgery were being studied?

- 1. Yes
- 2. No

### ANEBEGDT (SCIP)

Enter the date the anesthesia was started for the principal procedure.

# PERIEXPR (SCIP)

Is there documentation that the patient expired during the timeframe from surgical incision through discharge from the post anesthesia care/ recovery area?

- 1. Yes
- 2. No
- 95. Not applicable

### PREADMBB (SCIP)

Was there documentation that the patient was on betablocker therapy prior to arrival?

- 1. Yes
- 2. No
- 95. Not applicable





Was there documentation of a reason(s) for not administering a beta-blocker on the day prior to surgery or day of surgery? (SCIP)

### Indicate all that apply:

- -- Bradycardia (heart rate