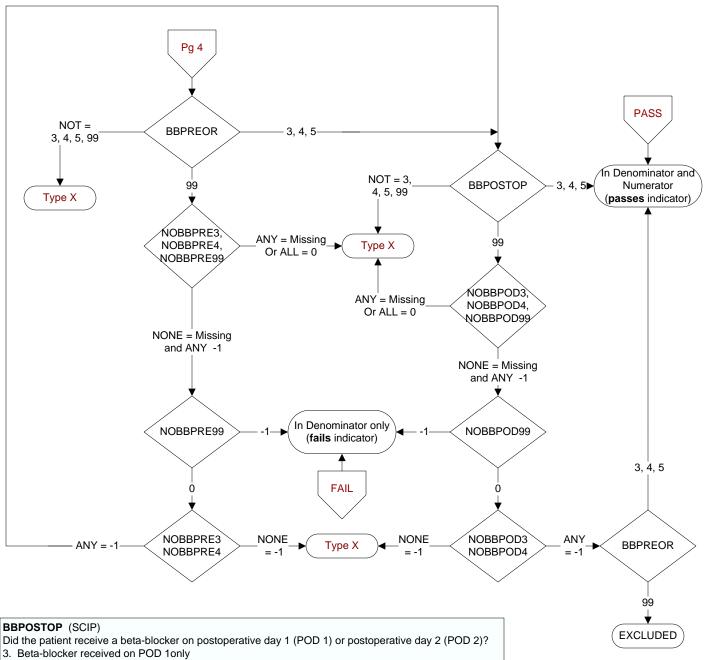

- 4. Beta-blocker received on POD 2 only
- 5. Beta-blocker received on POD 1 AND POD 2
- 99. Beta-blocker not received on POD 1or POD 2

Was there documentation of any of the following reason(s) for not administering a beta-blocker on POD 1 or POD 2? (SCIP)

## Indicate all that apply:

- -- Bradycardia (heart rate less than 50 bpm)
- -- Hypotension (systolic ≤ 100 mm/Hg)
- -- Concurrent use of intravenous inotropic medications during the perioperative period
- -- Other reasons documented by physician/APN/PA or pharmacist

NOBBPOD3. Documentation of a reason for not administering a beta-blocker on POD 1

NOBBPOD4. Documentation of a reason for not administering a beta-blocker on POD 2

NOBBPOD99. There is NO documentation of a reason for not administering a beta-blocker on POD 1 or POD 2 or unable to determine medical record documentation

0 = No

-1 = Yes