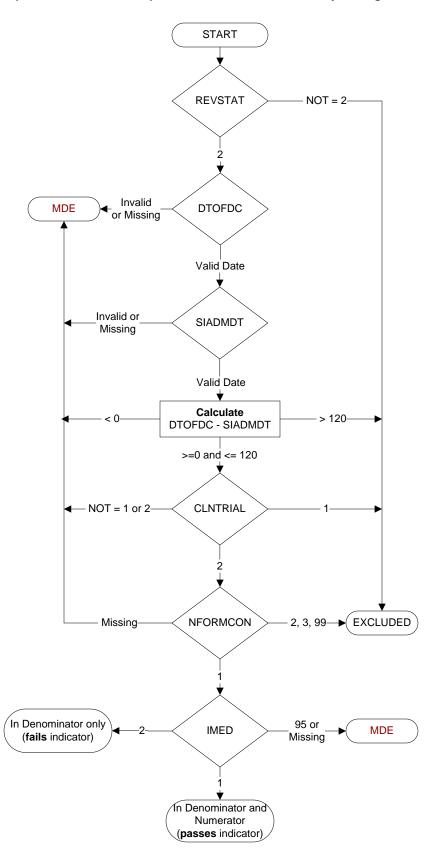

### **REVSTAT**

REVIEW STATUS (not abstracted)

- 0. Abstraction has not begun
- 1. Abstraction in progress
- 2. Abstraction completed w/o errors
- 3. TVG failure (exclusion)
- 4. Record contains missing required answers (error record)
- 5. Administrative exclusion from all measures

# DTOFDC (SCIP)

Discharge Date

## SIADMDT (SCIP)

Date of admission to inpatient care:

### **CLNTRIAL** (Inf Consent)

During this hospital stay, was the patient enrolled in a clinical trial in which patients undergoing surgery were being studied?

- 1. Yes
- 2. No

### **NFORMCON** (Inf Consent)

Does the medical record contain an informed consent form that is dated 0 – 60 days prior to the procedure?

- 1. contains form dated 0 60 days prior to procedure
- 2. contains form but dates outside parameters
- 3. contains form, not dated
- 99. no informed consent form in medical record

### IMED (Inf Consent)

Was iMedConsent used to create the consent form?

- 1. yes
- 2. no
- 95. not applicable

MDE = Missing or Invalid Data Exclusion (data error)