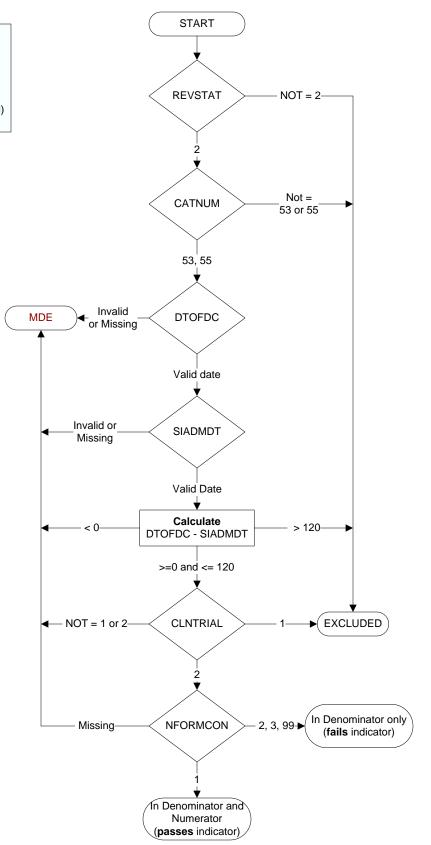

# **REVSTAT**

REVIEW STATUS (not abstracted)

- 0. Abstraction has not begun
- 1. Abstraction in progress
- 2. Abstraction completed w/o errors
- 3. TVG failure (exclusion)
- 4. Record contains missing required answers (error record)
- 5. Administrative exclusion from all measures

# **CATNUM**

Sample category

53. Surgical Care

55. Type 10 Surgery Cases

# SIADMDT (SCIP)

Date of admission to inpatient care:

# DTOFDC (SCIP)

Discharge Date

# **CLNTRIAL** (Inf Consent)

During this hospital stay, was the patient enrolled in a clinical trial in which patients undergoing surgery were being studied?

- 1. Yes
- 2. No

MDE = Missing or Invalid Data Exclusion (data error)

# NFORMCON (Inf Consent)

Does the medical record contain an informed consent form that is dated 0-60 days prior to the procedure?

- 1. contains form dated 0 60 days prior to procedure
- 2. contains form but dates outside parameters
- 3. contains form, not dated
- 99. no informed consent form in medical record