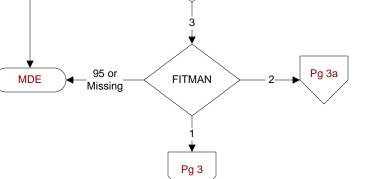

99. Neither of these diagnoses

MDE = Missing or Invalid Data Exclusion (data error)







## FITMANUM (PI module)

Enter the number of iFOBT/FIT tests/vials required by the manufacturer.

## FITRESLT (PI module)

Enter the number of iFOBT/FIT results reported in the record.

## **IFOBTDT** (PI module)

Enter the date of the laboratory report for most recent screening for colorectal cancer by immunochemical fecal occult blood testing (iFOBT/FIT).

clinical factors (as specified in the progress note)

(as specified in the progress note)

1. Yes 2. No

 Patient could not tolerate the further work-up or treatment (if the colorectal cancer screen was positive) because of co-morbidities