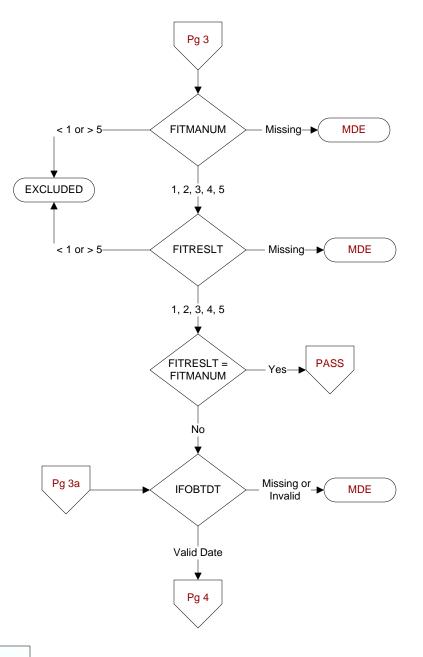

## FITMANUM (PI module)

Enter the number of iFOBT/FIT tests/vials required by the manufacturer.

## FITRESLT (PI module)

Enter the number of iFOBT/FIT results reported in the record.

## **IFOBTDT** (PI module)

Enter the date of the laboratory report for most recent screening for colorectal cancer by immunochemical fecal occult blood testing (iFOBT/FIT).

clinical factors (as specified in the progress note)