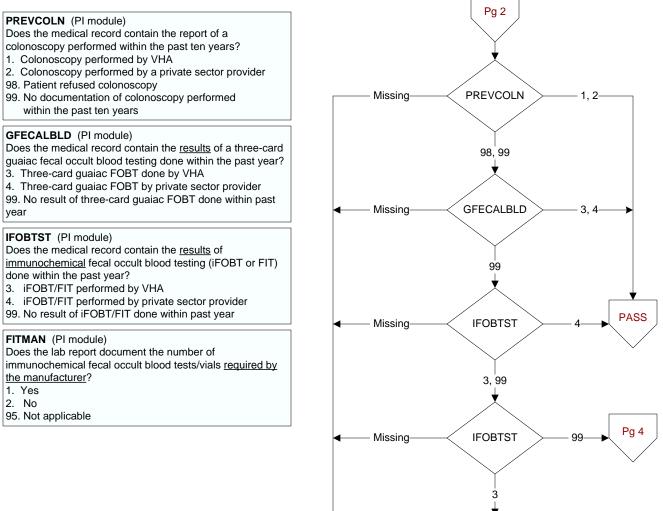

99. Neither of these diagnoses

MDE = Missing or Invalid Data Exclusion (data error)







## FITMANUM (PI module)

Enter the number of iFOBT/FIT tests/vials required by the manufacturer.

## FITRESLT (PI module)

Enter the number of iFOBT/FIT results reported in the record.

## **IFOBTDT** (PI module)

Enter the date of the laboratory report for most recent screening for colorectal cancer by immunochemical fecal occult blood testing (iFOBT/FIT).

clinical factors (as specified in the progress note)

(as specified in the progress note)

1. Yes 2. No

 Patient could not tolerate the further work-up or treatment (if the colorectal cancer screen was positive) because of co-morbidities