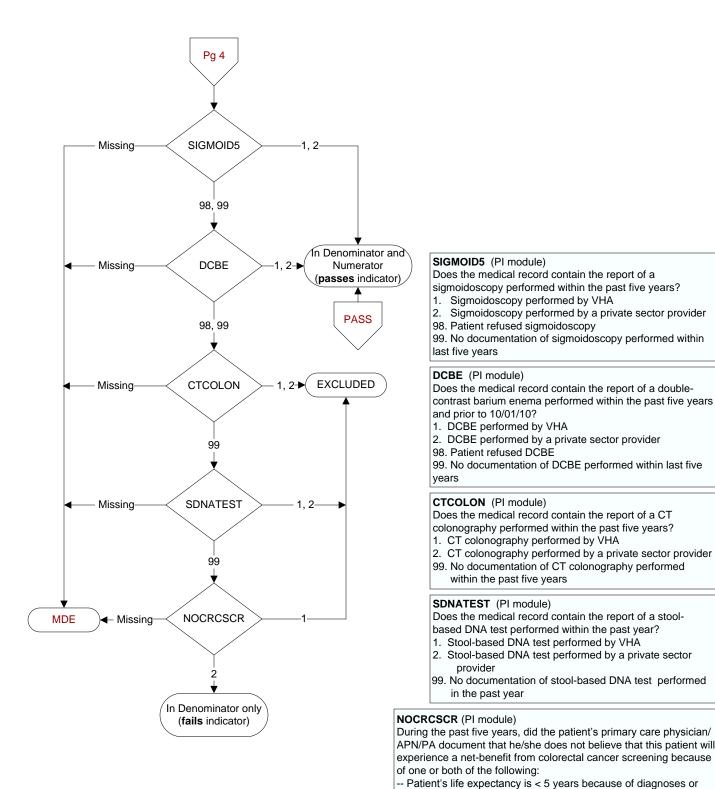

99. Neither of these diagnoses

MDE = Missing or Invalid Data Exclusion (data error)