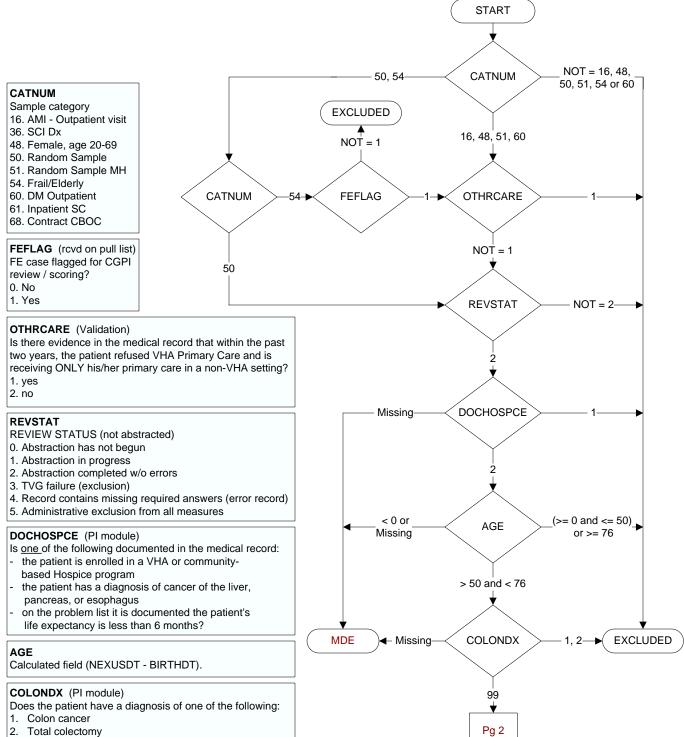

99. Neither of these diagnoses

MDE = Missing or Invalid Data Exclusion (data error)