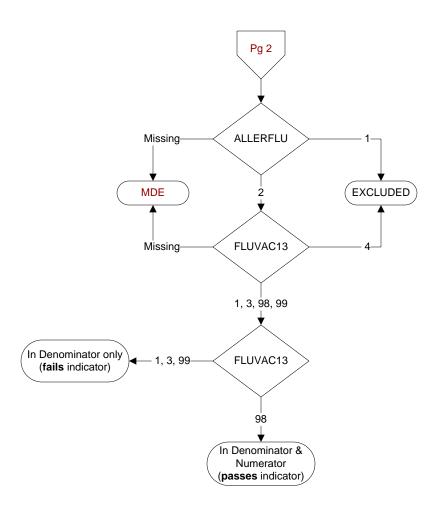

## ALLERFLU (PI Module)

Does the patient have known allergy to eggs or other flu vaccine components, a history of Guillain-Barre Syndrome, a bone marrow transplant within the past 12 months?

- 1. Yes
- 2. No

## FLUVAC13 (PI Module)

During the period <u>7/01/2013 to 3/31/2014</u>, did the patient receive influenza vaccination?

- 1. received vaccination from VHA
- 3. received vaccination from private sector provider
- 4. patient's only visit during immunization period preceded availability of vaccine
- 98. patient refused vaccination
- 99. no documentation patient received vaccination