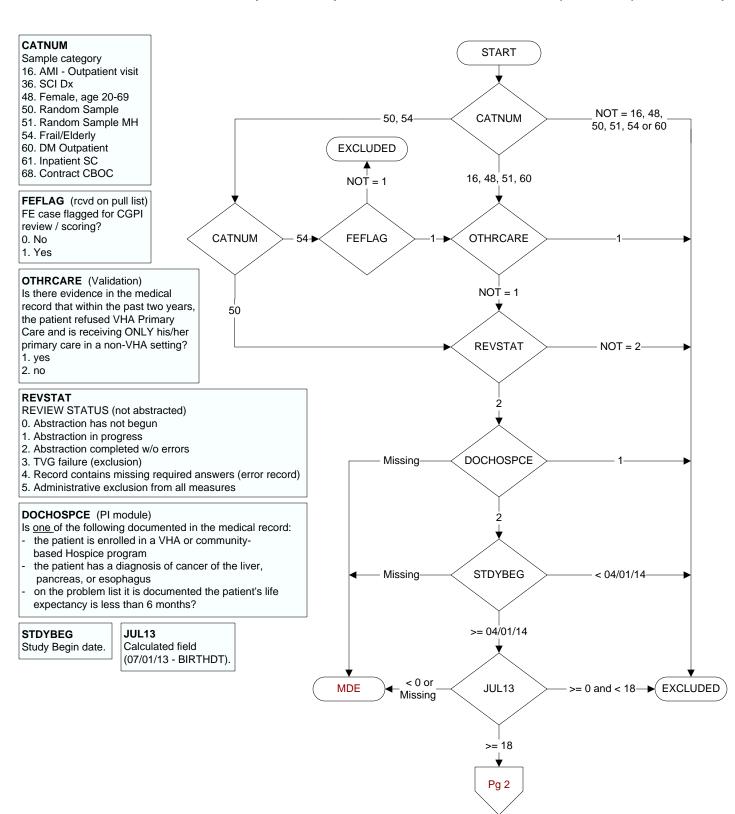

MDE = Missing or Invalid Data Exclusion (data error)



## ALLERFLU (PI Module)

Does the patient have known allergy to eggs or other flu vaccine components, a history of Guillain-Barre Syndrome, a bone marrow transplant within the past 12 months?

- 1. Yes
- 2. No

## FLUVAC13 (PI Module)

During the period <u>7/01/2013 to 3/31/2014</u>, did the patient receive influenza vaccination?

- 1. received vaccination from VHA
- 3. received vaccination from private sector provider
- 4. patient's only visit during immunization period preceded availability of vaccine
- 98. patient refused vaccination
- 99. no documentation patient received vaccination