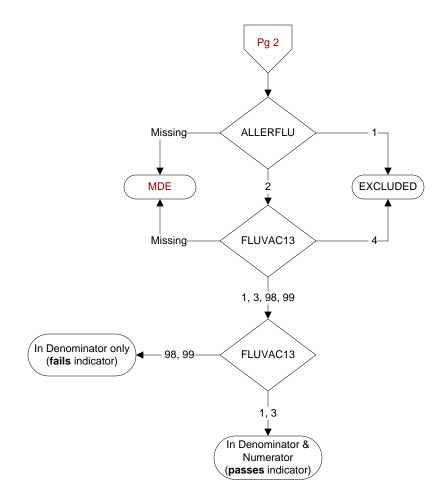

MDE = Missing or Invalid Data Exclusion (data error)

## ALLERFLU (PI Module)

Does the patient have known allergy to eggs or other flu vaccine components, a history of Guillain-Barre Syndrome, a bone marrow transplant within the past 12 months? 1. Yes

2. No

## FLUVAC13 (PI Module)

During the period 7/01/2013 to 3/31/2014, did the patient receive influenza vaccination?

1. received vaccination from VHA

- 3. received vaccination from private sector provider
- 4. patient's only visit during immunization period

preceded availability of vaccine 98. patient refused vaccination

99. no documentation patient received vaccination