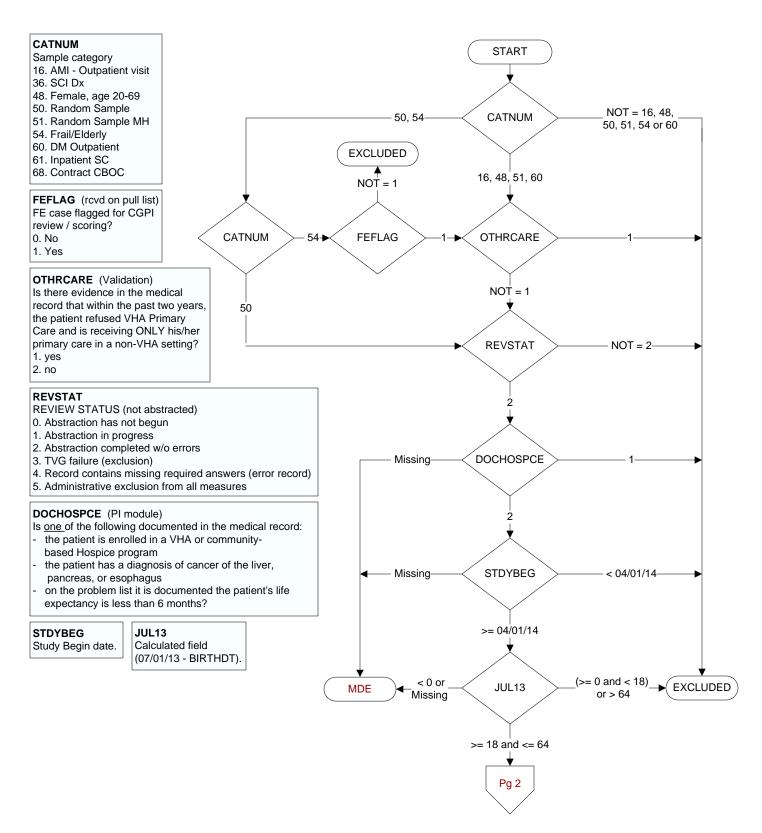

MDE = Missing or Invalid Data Exclusion (data error)



## ALLERFLU (PI Module)

Does the patient have known allergy to eggs or other flu vaccine components, a history of Guillain-Barre Syndrome, a bone marrow transplant within the past 12 months? 1. Yes

2. No

## FLUVAC13 (PI Module)

During the period 7/01/2013 to 3/31/2014, did the patient receive influenza vaccination?

1. received vaccination from VHA

- 3. received vaccination from private sector provider
- 4. patient's only visit during immunization period

preceded availability of vaccine 98. patient refused vaccination

99. no documentation patient received vaccination