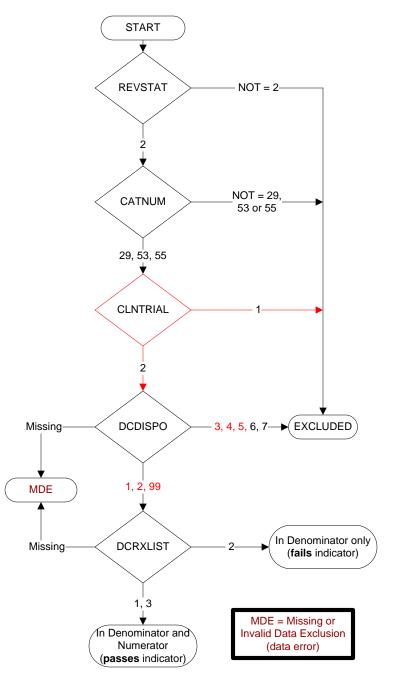

## REVSTAT

- REVIEW STATUS (not abstracted)
- 0. Abstraction has not begun
- 1. Abstraction in progress
- 2. Abstraction completed w/o errors
- 3. TVG failure (exclusion)
- 4. Record contains missing required answers (error record)
- 5. Administrative exclusion from all measures

### CATNUM

- Sample Cohort (rcvd on pull list)
- 29. Inpatient Heart Failure
- 53. Inpatient Surgery
- 55. Inpatient Tupe 10 Surgery

#### DCRXLIST (IP MedRec)

At the time of discharge, is there documentation that a written list of the reconciled discharge medications was provided to the patient/caregiver?

- 1. Yes
- 2. No
- 3. Documented medications were not prescribed at discharge

#### **CLNTRIAL** (IHF)

During this hospital stay, was the patient enrolled in a clinical trial in which patients with heart failure were being studied? 1. Yes

2. No

#### CLNTRIAL (SCIP)

During this hospital stay, was the patient enrolled in a clinical trial in which patients undergoing surgery were being studied? 1. Yes

2. No

#### DCDISPO (IHF)

- What was the patient's discharge disposition on the day of discharge? 1. Home
- -- Assisted Living Facilities (ALFs) includes assisted living care at nursing home facility
- -- Court/Law Enforcement includes detention facilities, jails, and prison
- -- Home includes board and care, domiciliary, foster or residential care, group or personal care homes, retirement communities, and homeless shelters
- -- Home with Home Health Services
- -- Outpatient Services including outpatient procedures at another hospital, outpatient Chemical Dependency Programs and Partial Hospitalization
- 2. Hospice Home (or other home settings as listed in #1 above)
- 3. Hospice Health Care Facility
- -- General Inpatient and Respite, Residential and Skilled Facilities,
- and Other Health Care Facilities
- 4. Acute Care Facility
- -- Acute Short Term General and Critical Access Hospitals
- -- Cancer and Children's Hospitals
- -- Department of Defense and Veteran's Administration Hospitals
- 5. Other Health Care Facility
- -- Extended or Immediate Care Facility (ECF/ICF)
- -- Long Term Acute Care Hospital (LTACH)
- -- Nursing Home or Facility including Veteran's Administration Nursing Facility

# -- Psychiatric Hospital or Psychiatric Unit of a Hospital

- -- Rehabilitation Facility including Inpatient Rehabilitation Facility/
- Hospital or Rehabilitation Unit of a Hospital
- -- Skilled Nursing Facility (SNF), Sub-Acute Care or Swing Bed
- -- Transitional Care Unit (TCU)
- -- Veteran's Home
- 6. Expired
- 7. Left Against Medical Advice/AMA
- 99. Not documented or unable to determine