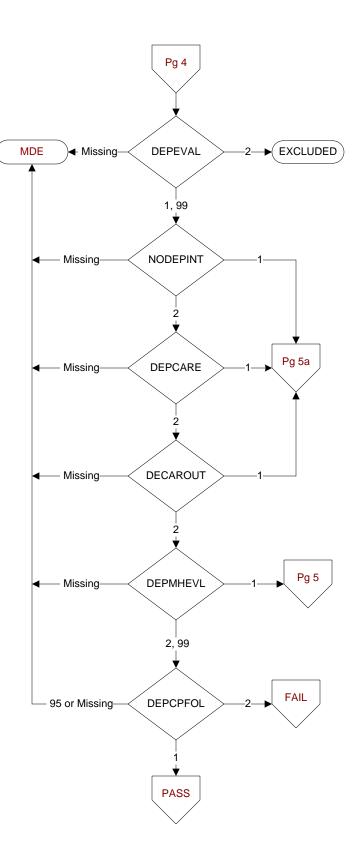

#### **DEPEVAL** (MH)

Following the positive PHQ-2 or PHQ-9 or affirmative answer to PHQ-9 question 9, did the provider document the patient needed further intervention?

- 1. Yes, documented further intervention needed
- 2. Documented no further intervention needed
- 99. No documentation regarding further intervention

#### NODEPINT (MH)

Following the positive PHQ-2 or PHQ-9 or affirmative answer to PHQ-9 question 9, did the provider document the patient refused further evaluation/treatment for depression?

- 1. Yes
- 2. No

#### **DEPCARE** (MH)

Following the positive PHQ-2 or PHQ-9 or affirmative answer to PHQ-9 question 9, did the provider document the patient was already receiving recommended care for depression?

- 1. Yes
- 2. No

## DECAROUT (MH)

Following the positive PHQ-2 or PHQ-9 or affirmative answer to PHQ-9 question 9, did the provider document the patient was to receive care for depression outside this VA?

- 1. Yes
- 2. No

## **DEPMHEVL** (MH)

Following the positive PHQ-2 or PHQ-9 or affirmative answer to PHQ-9 question 9, did the provider document that the patient needed a mental health evaluation?

- 1. Yes, mental health evaluation needed
- 2. No mental health evaluation needed
- 99. No documentation regarding mental health evaluation

## **DEPCPFOL** (MH)

Following the positive PHQ-2 or PHQ-9 or affirmative answer to PHQ-9 question 9, did the provider document that the patient will follow-up with a primary care provider?

- 1. Yes
- 2. No
- 95. Not applicable