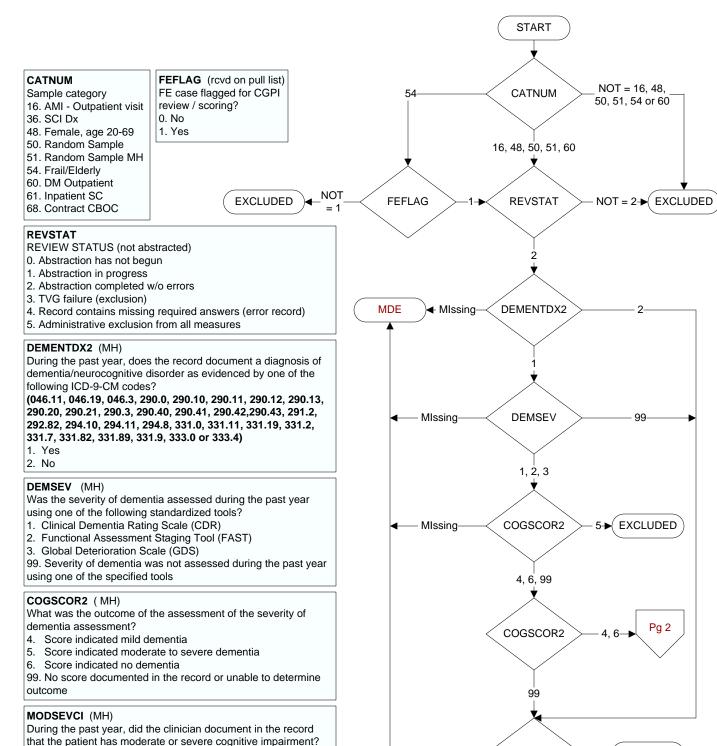

MDE = Missing or

Invalid Data Exclusion (data error)

1. Yes

2. No

► EXCLUDED

**MODSEVCI** 

2

Pg 2