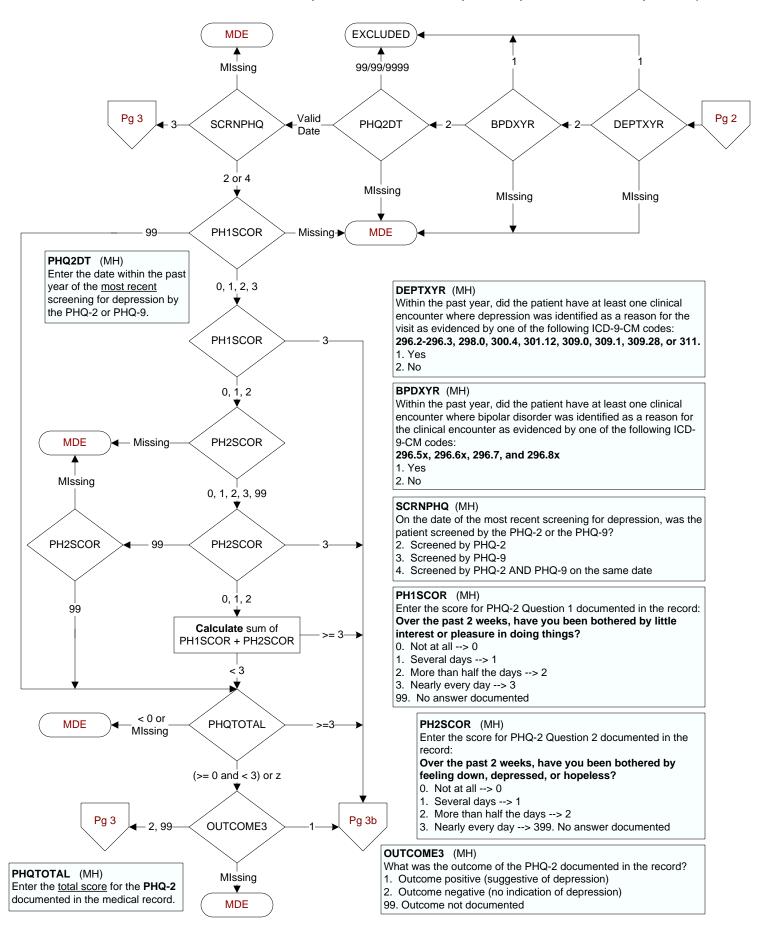

MDE = Missing or

Invalid Data Exclusion (data error)

1. Yes

2. No

► EXCLUDED

**MODSEVCI** 

2

Pg 2

MIssing-





#### **DEPEVAL** (MH)

Following the positive PHQ-2 or PHQ-9 or affirmative answer to PHQ-9 question 9, did the provider document the patient needed further intervention?

- 1. Yes, documented further intervention needed
- 2. Documented no further intervention needed
- 99. No documentation regarding further intervention

#### NODEPINT (MH)

Following the positive PHQ-2 or PHQ-9 or affirmative answer to PHQ-9 question 9, did the provider document the patient refused further evaluation/treatment for depression?

- 1. Yes
- 2. No

#### **DEPCARE** (MH)

Following the positive PHQ-2 or PHQ-9 or affirmative answer to PHQ-9 question 9, did the provider document the patient was already receiving recommended care for depression?

- 1. Yes
- 2. No

## DECAROUT (MH)

Following the positive PHQ-2