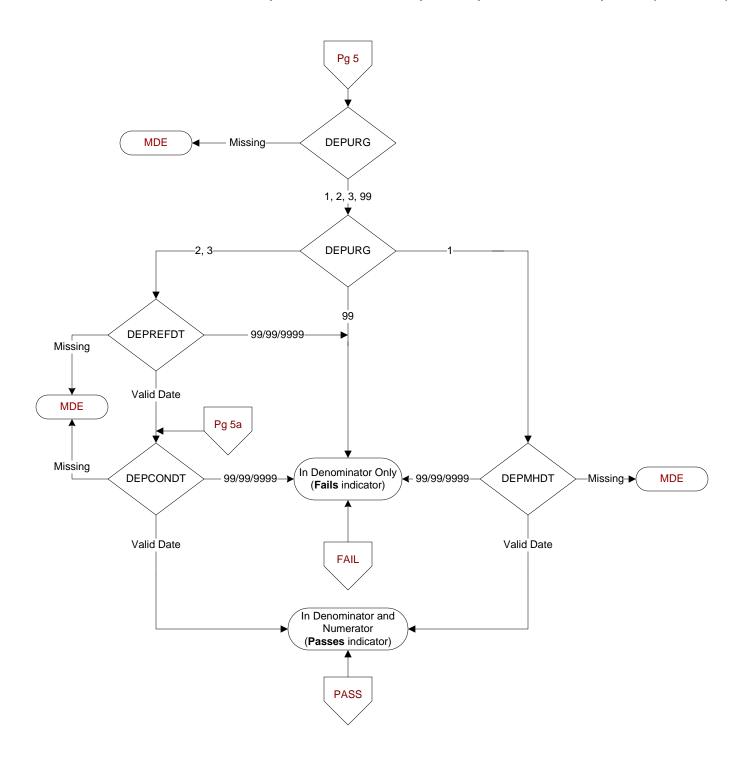

# **DEPURG** (MH)

Following the positive PHQ-2 or PHQ-9 or affirmative answer to question 9, did the provider document the urgency of the mental health evaluation?

- 1. Immediate/emergent mental health evaluation needed
- 2. Urgent mental health evaluation needed
- 3. Non-urgent mental health evaluation needed
- 99. No documentation of urgency of care

### **DEPMHDT** (MH)

Enter the date the patient was <u>emergently</u> transferred to mental health care services.

### **DEPREFDT** (MH)

Enter the date the mental health consult was placed.

### **DEPCONDT** (MH)

Enter the date the provider documented contact information was provided to the patient.