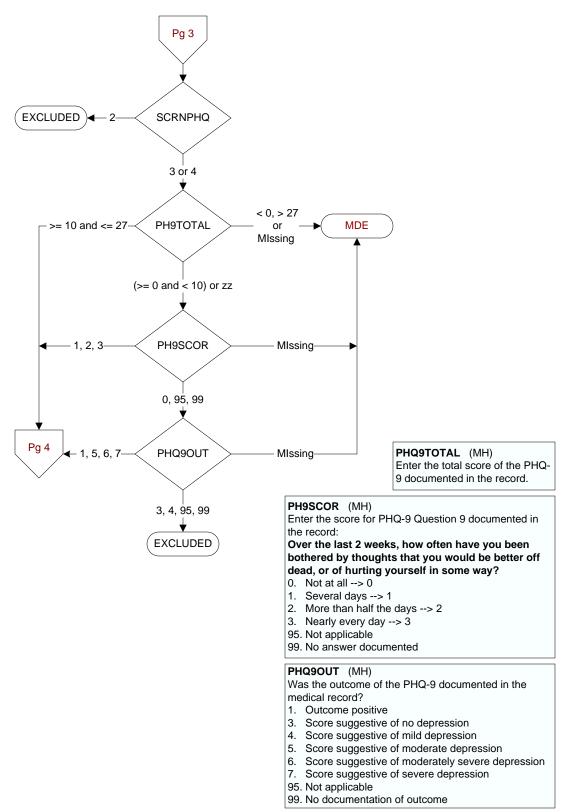

MDE = Missing or

Invalid Data Exclusion (data error)

1. Yes

2. No

► EXCLUDED

**MODSEVCI** 

2

Pg 2

MIssing-





#### **DEPEVAL** (MH)

Following the positive PHQ-2 or PHQ-9 or affirmative answer to PHQ-9 question 9, did the provider document the patient needed further intervention?

- 1. Yes, documented further intervention needed
- 2. Documented no further intervention needed
- 99. No documentation regarding further intervention

#### NODEPINT (MH)

Following the positive PHQ-2 or PHQ-9 or affirmative answer to PHQ-9 question 9, did the provider document the patient refused further evaluation/treatment for depression?

- 1. Yes
- 2. No

#### **DEPCARE** (MH)

Following the positive PHQ-2 or PHQ-9 or affirmative answer to PHQ-9 question 9, did the provider document the patient was already receiving recommended care for depression?

- 1. Yes
- 2. No

## DECAROUT (MH)

Following the positive PHQ-2 o