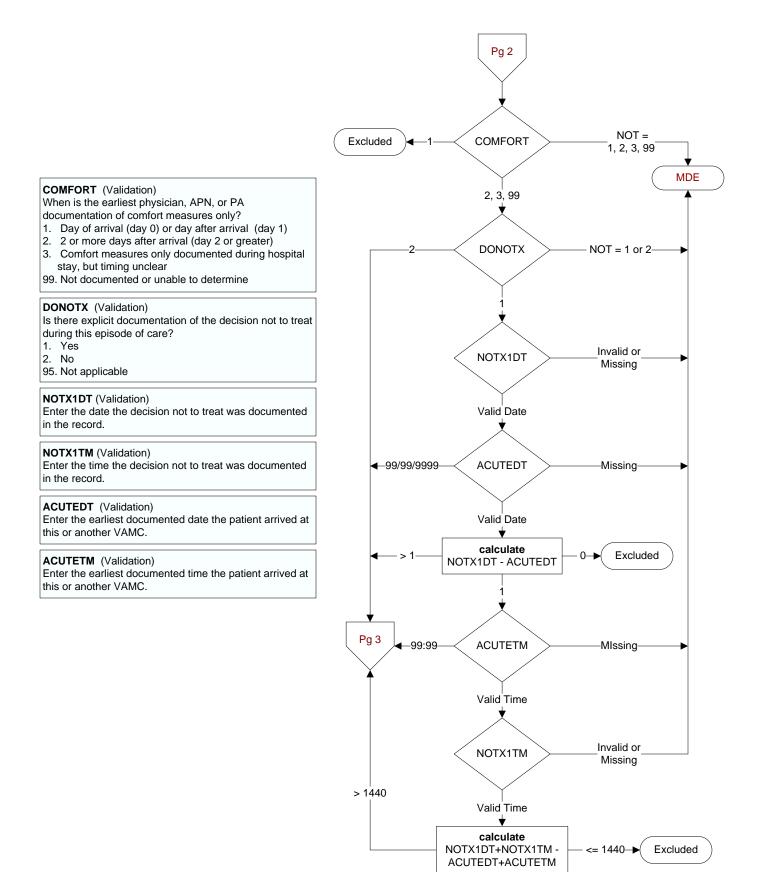

2, 95 ▼ Pg 2







#### COMMINPT (Validation)

Was the patient a transfer from a community hospital where he/she was an inpatient for ACS care? 1. Yes

2. No

### COMM1TX (Validation)

Did the patient present initially to a community hospital where he/she received all or part of the first 24 hours of care for ACS?

- 1. Yes
- 2. No

## TRANSIN3 (Validation)

Was the patient received as a transfer from an inpatient, outpatient or emergency/observation department of an <u>outside</u> hospital or from an ambulatory surgery center?

1. Yes 2. No

#### TRANVAED (Validation)

Was the patient received from the emergency department of another VAMC?

- 1. Yes
- 2. No
- 95. Not applicable



# ACS 4q14 – IHI45 – ACS - Inpt Risk Cardiology involvement in 24 hours STEMI Mod-high risk