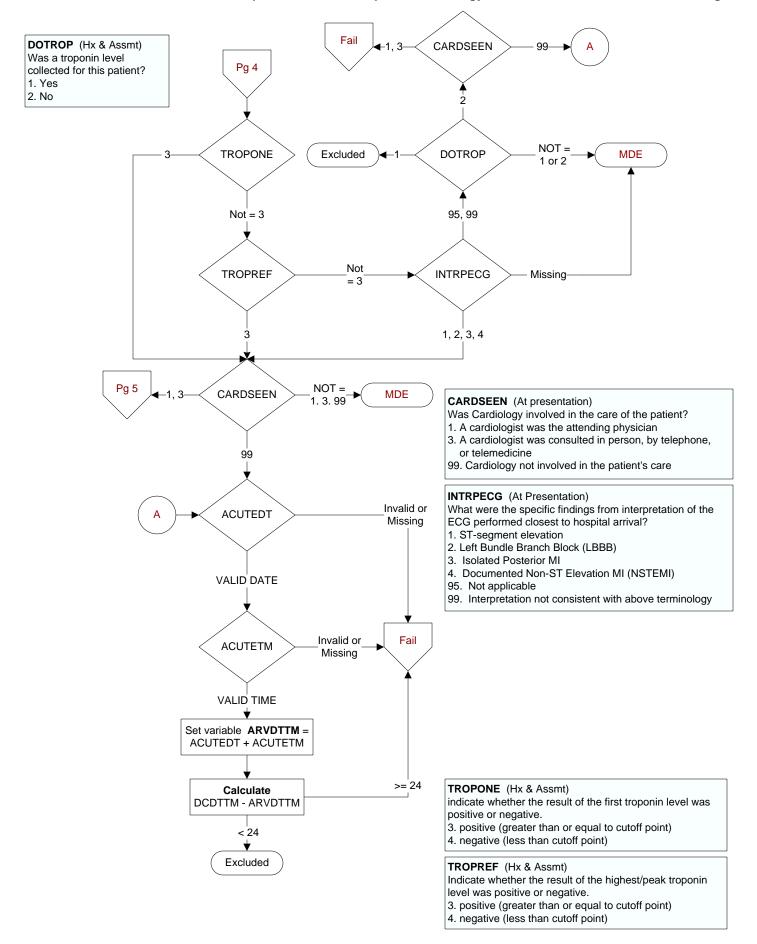

# ACS 4q14 – IHI45 – ACS - Inpt Risk Cardiology involvement in 24 hours STEMI Mod-high risk