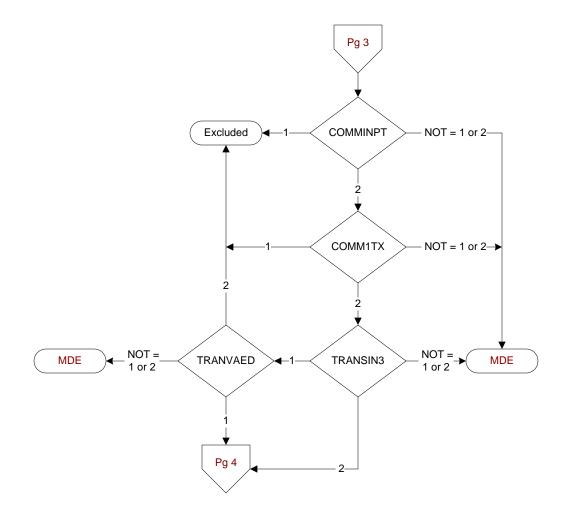

#### COMMINPT (Validation)

Was the patient a transfer from a community hospital where he/she was an inpatient for ACS care? 1. Yes

2. No

### COMM1TX (Validation)

Did the patient present initially to a community hospital where he/she received all or part of the first 24 hours of care for ACS?

- 1. Yes
- 2. No

## TRANSIN3 (Validation)

Was the patient received as a transfer from an inpatient, outpatient or emergency/observation department of an <u>outside</u> hospital or from an ambulatory surgery center?

1. Yes 2. No

#### TRANVAED (Validation)

Was the patient received from the emergency department of another VAMC?

- 1. Yes
- 2. No
- 95. Not applicable