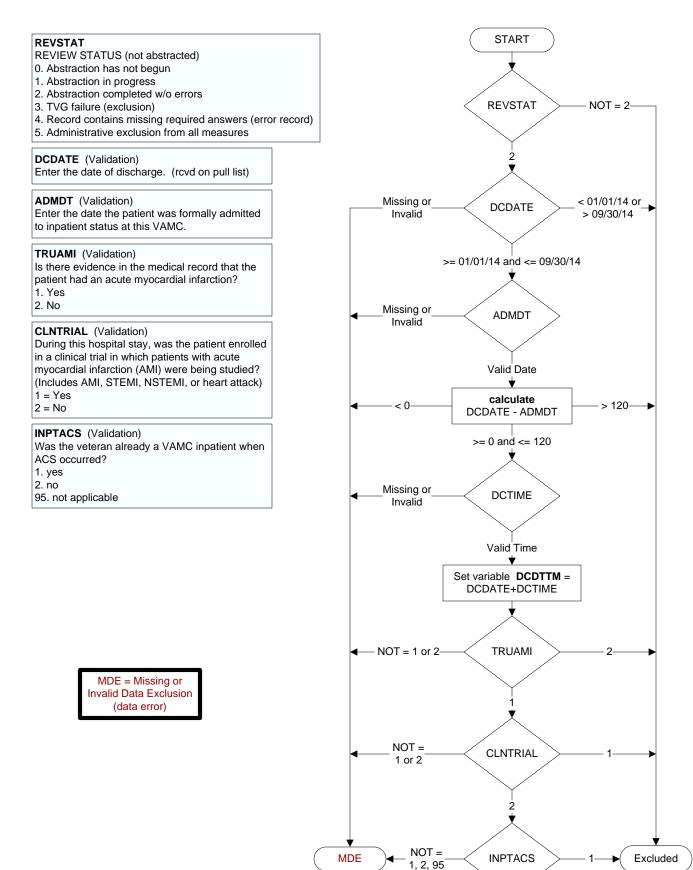

2, 95 ▼ Pg 2







#### COMMINPT (Validation)

Was the patient a transfer from a community hospital where he/she was an inpatient for ACS care? 1. Yes

2. No

### COMM1TX (Validation)

Did the patient present initially to a community hospital where he/she received all or part of the first 24 hours of care for ACS?

- 1. Yes
- 2. No

## TRANSIN3 (Validation)

Was the patient received as a transfer from an inpatient, outpatient or emergency/observation department of an <u>outside</u> hospital or from an ambulatory surgery center?

1. Yes 2. No

#### TRANVAED (Validation)

Was the patient received from the emergency department of another VAMC?

- 1. Yes
- 2. No
- 95. Not applicable



# ACS 4q14 – IHI45 – ACS - Inpt Risk Cardiology involvement in 24 hours STEMI Mod-high risk