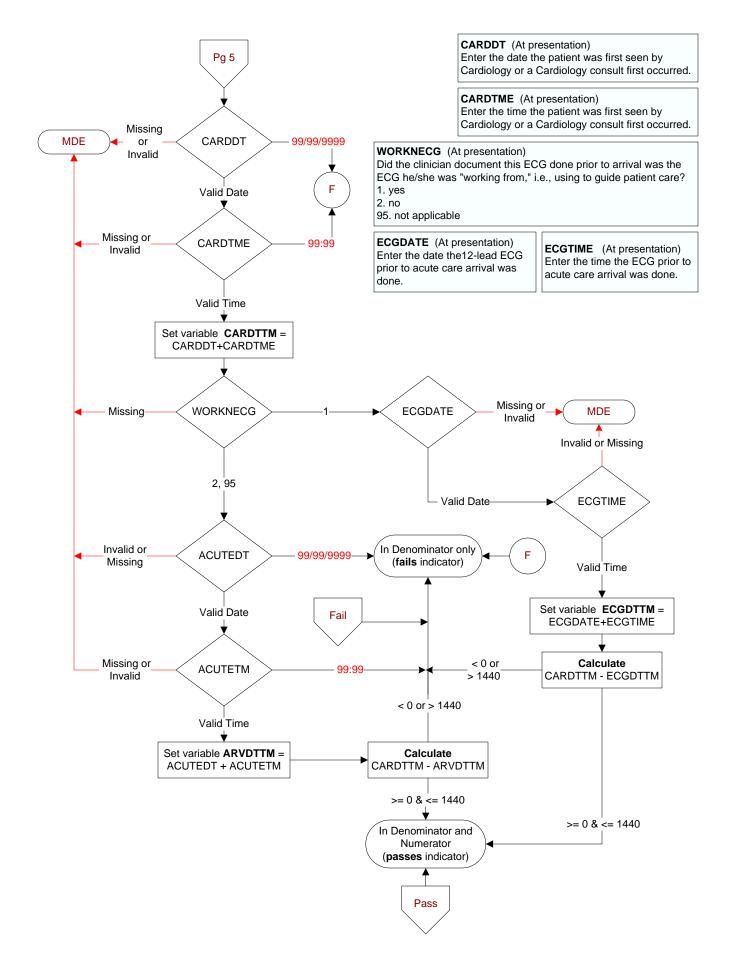

2, 95 ▼ Pg 2







#### COMMINPT (Validation)

Was the patient a transfer from a community hospital where he/she was an inpatient for ACS care? 1. Yes

2. No

### COMM1TX (Validation)

Did the patient present initially to a community hospital where he/she received all or part of the first 24 hours of care for ACS?

- 1. Yes
- 2. No

## TRANSIN3 (Validation)

Was the patient received as a transfer from an inpatient, outpatient or emergency/observation department of an <u>outside</u> hospital or from an ambulatory surgery center?

1. Yes 2. No

#### TRANVAED (Validation)

Was the patient received from the emergency department of another VAMC?

- 1. Yes
- 2. No
- 95. Not applicable



# ACS 4q14 – IHI45 – ACS - Inpt Risk Cardiology involvement in 24 hours STEMI Mod-high risk